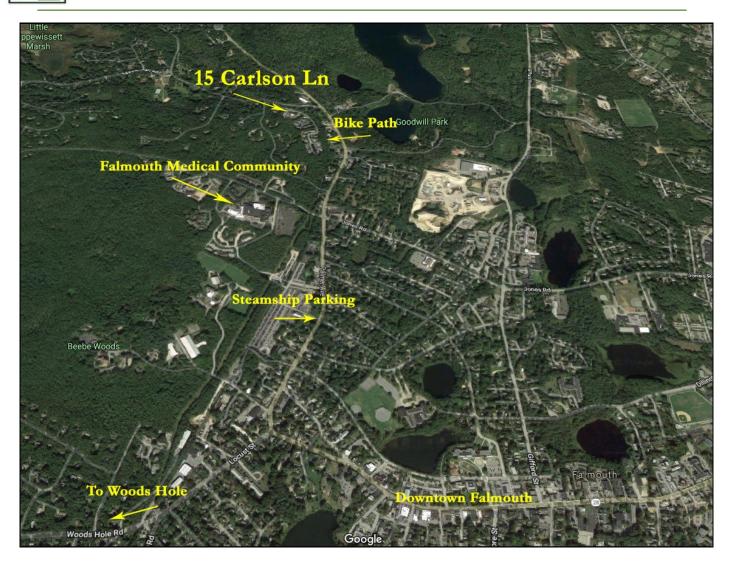

Strategic Real Estate Services

# 15 Carlson Lane Falmouth, MA

1,350± SF First Floor w/Additional 1007± SF Upper Level - Professional Office Space 5 Individual Office Rooms - Designated Parking in Front



#### Disclaimer:

All information stated herein is assumed to be correct. We are not responsible for any discrepancies.

- \* 1,350± SF First Floor w/1007± ADDITIONAL UPPER SPACE AVAILABLE 2,357± SF Total
  - \* LOCATED PARALLEL TO BIKE PATH
  - \* ADJACENT TO ROUTE 28 TO DOWNTOWN FALMOUTH / WOODS HOLE
- \* LOCATED CLOSE TO THE FALMOUTH MEDICAL COMMUNITY / STEAMSHIP PARKING

### Offered For Lease at \$22/SF NNN





Strategic Real Estate Services



**Satellite View** 



#### HARTEL COMMERCIAL REAL ESTATE

Strategic Real Estate Services



# **Neighborhood View**





Strategic Real Estate Services

### Assessor Map





Strategic Real Estate Services

### First Floor Plan



#### HARTEL COMMERCIAL REAL ESTATE



Strategic Real Estate Services

### Upper Floor Plan





#### HARTEL COMMERCIAL REAL ESTATE

# Photographs of Property