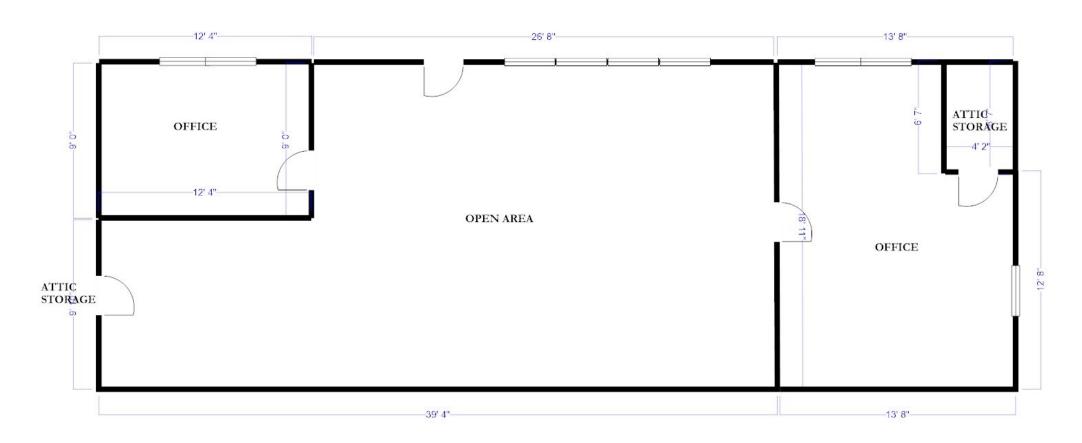

d Parking in Front



#### Disclaimer:

All information stated herein is assumed to be correct. We are not responsible for any discrepancies.

- \* 1,350± SF First Floor w/1007± ADDITIONAL UPPER SPACE AVAILABLE 2,357± SF Total
  - \* LOCATED PARALLEL TO BIKE PATH
  - \* ADJACENT TO ROUTE 28 TO DOWNTOWN FALMOUTH / WOODS HOLE
- \* LOCATED CLOSE TO THE FALMOUTH MEDICAL COMMUNITY / STEAMSHIP PARKING

### Offered For Lease at \$22/SF NNN





Strategic Real Estate Services



**Satellite View** 



#### HARTEL COMMERCIAL REAL ESTATE

Strategic Real Estate Services



# **Neighborhood View**





Strategic Real Estate Services

### Assessor Map





Strategic Real Estate Services

### First Floor Plan



#### HARTEL COMMERCIAL REAL ESTATE



Strategic Real Estate Services

### Upper Floor Plan





#### HARTEL COMMERCIAL REAL ESTATE

# Photographs of Property