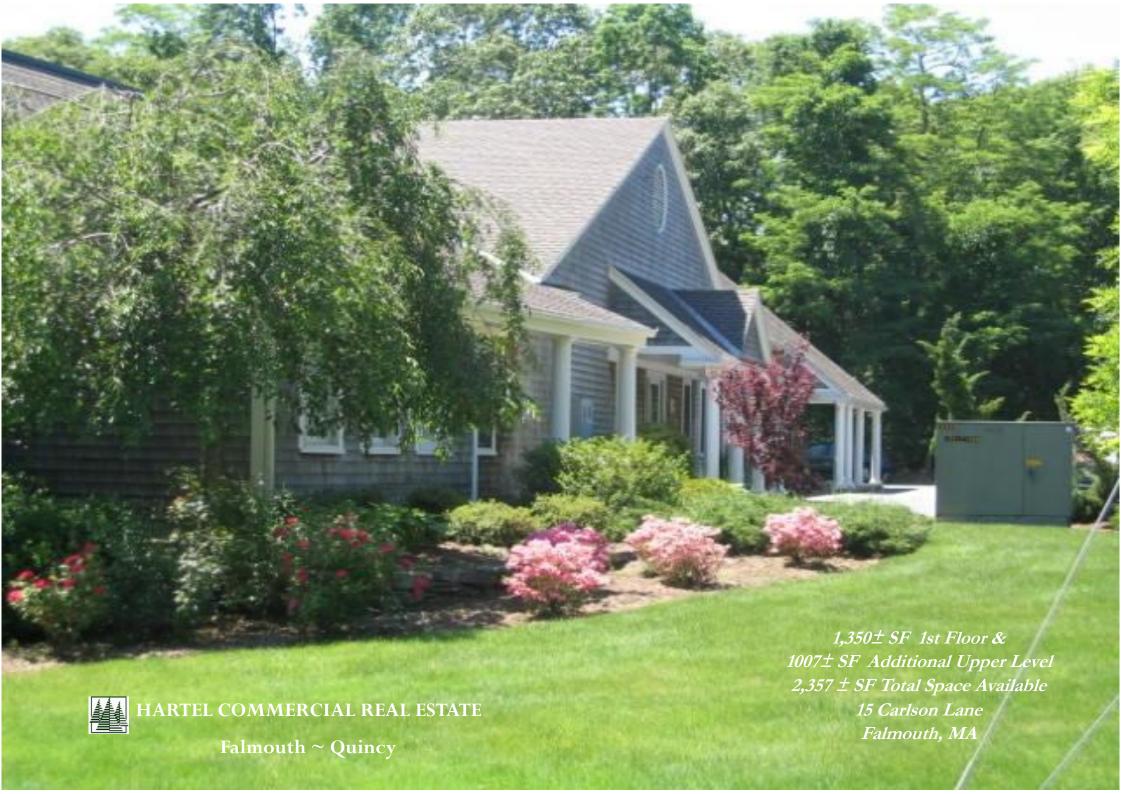

# 15 Carlson Lane Falmouth, MA

1,350± SF First Floor w/Additional 1007± SF Upper Level - Professional Office Space 5 Individual Office Rooms - Designated Parking in Front

#### Disclaimer:

All information stated herein is assumed to be correct. We are not responsible for any discrepancies.

- \* 1,350± SF First Floor w/1007± ADDITIONAL UPPER SPACE AVAILABLE 2,357± SF Total
  - \* LOCATED PARALLEL TO BIKE PATH
  - \* ADJACENT TO ROUTE 28 TO DOWNTOWN FALMOUTH / WOODS HOLE
- \* LOCATED CLOSE TO THE FALMOUTH MEDICAL COMMUNITY / STEAMSHIP PARKING