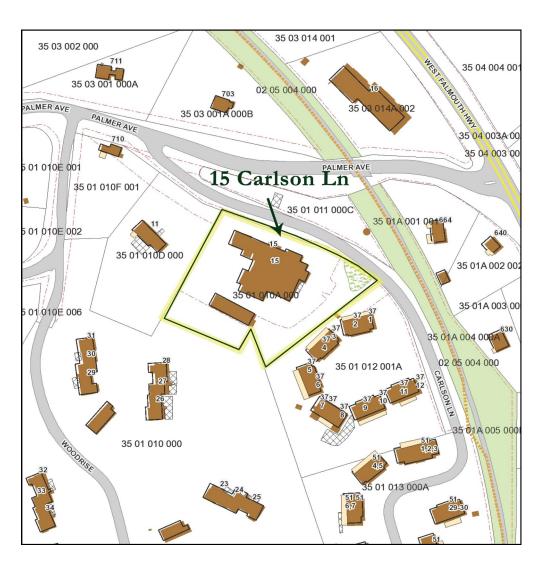

15 Carlson Lane Falmouth, MA

1,350± SF First Floor w/Additional 1007± SF Upper Level - Professional Office Space 5 Individual Office Rooms - Designated Parking in Front



#### Disclaimer:

All information stated herein is assumed to be correct. We are not responsible for any discrepancies.

- \* 1,350± SF First Floor w/1007± ADDITIONAL UPPER SPACE AVAILABLE 2,357± SF Total
  - \* LOCATED PARALLEL TO BIKE PATH
  - \* ADJACENT TO ROUTE 28 TO DOWNTOWN FALMOUTH / WOODS HOLE
- \* LOCATED CLOSE TO THE FALMOUTH MEDICAL COMMUNITY / STEAMSHIP PARKING

### Offered For Lease at \$22/SF NNN





Strategic Real Estate Services



**Satellite View** 



#### HARTEL COMMERCIAL REAL ESTATE

Strategic Real Estate Services



# **Neighborhood View**





Strategic Real Estate Services

### Assessor Map





Strategic Real Estate Services

### First Floor Plan



#### HARTEL COMMERCIAL REAL ESTATE



Strategic Real Estate Services

### Upper Floor Plan





#### HARTEL COMMERCIAL REAL ESTATE

# Photographs of Property