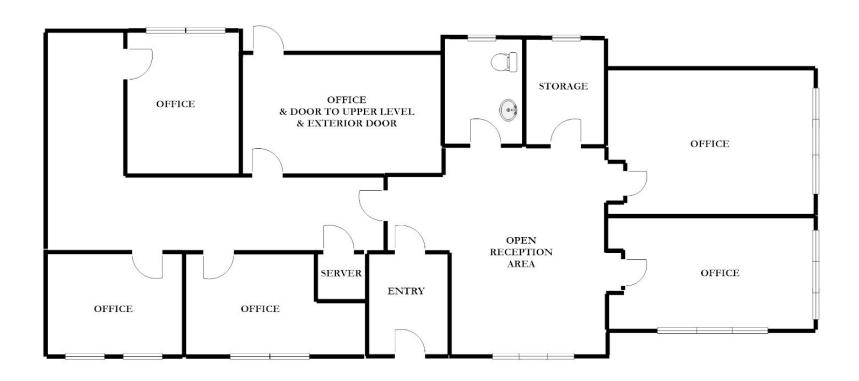

itional 1007± SF Upper Level - Professional Office Space 5 Individual Office Rooms - Designated Parking in Front



#### Disclaimer:

All information stated herein is assumed to be correct. We are not responsible for any discrepancies.

- \* 1,350± SF First Floor w/1007± ADDITIONAL UPPER SPACE AVAILABLE 2,357± SF Total
  - \* LOCATED PARALLEL TO BIKE PATH
  - \* ADJACENT TO ROUTE 28 TO DOWNTOWN FALMOUTH / WOODS HOLE
- \* LOCATED CLOSE TO THE FALMOUTH MEDICAL COMMUNITY / STEAMSHIP PARKING

### Offered For Lease at \$22/SF NNN





Strategic Real Estate Services



**Satellite View** 



#### HARTEL COMMERCIAL REAL ESTATE

Strategic Real Estate Services



# **Neighborhood View**





Strategic Real Estate Services

### Assessor Map





Strategic Real Estate Services

### First Floor Plan



#### HARTEL COMMERCIAL REAL ESTATE



Strategic Real Estate Services

### Upper Floor Plan





#### HARTEL COMMERCIAL REAL ESTATE

# Photographs of Property