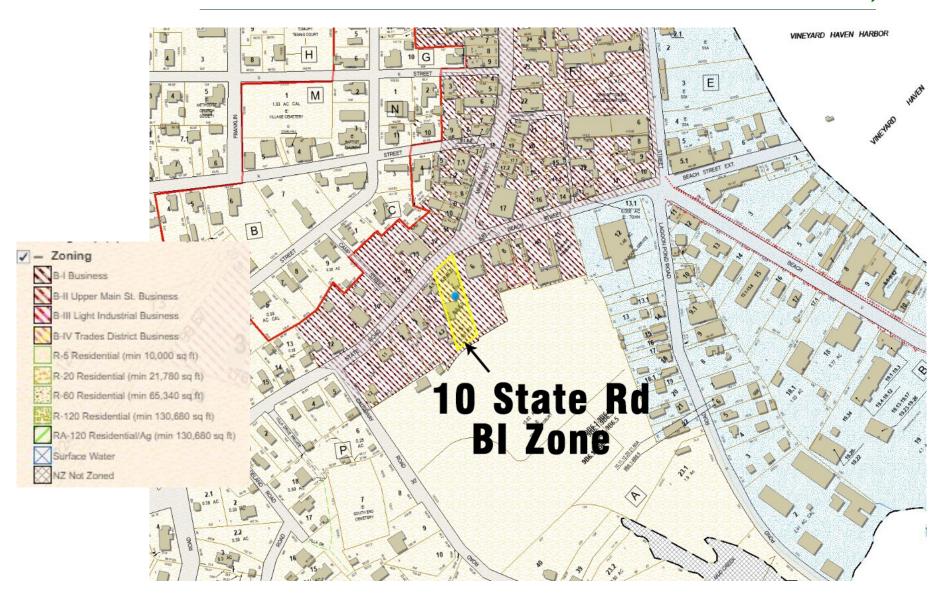

## 10 State Road Vineyard Haven, MA

## 236 EDGARTOWN VH ROAD - UNIT 4-5 EDGARTOWN, MA

Zoning Map - BI - Business I - Business