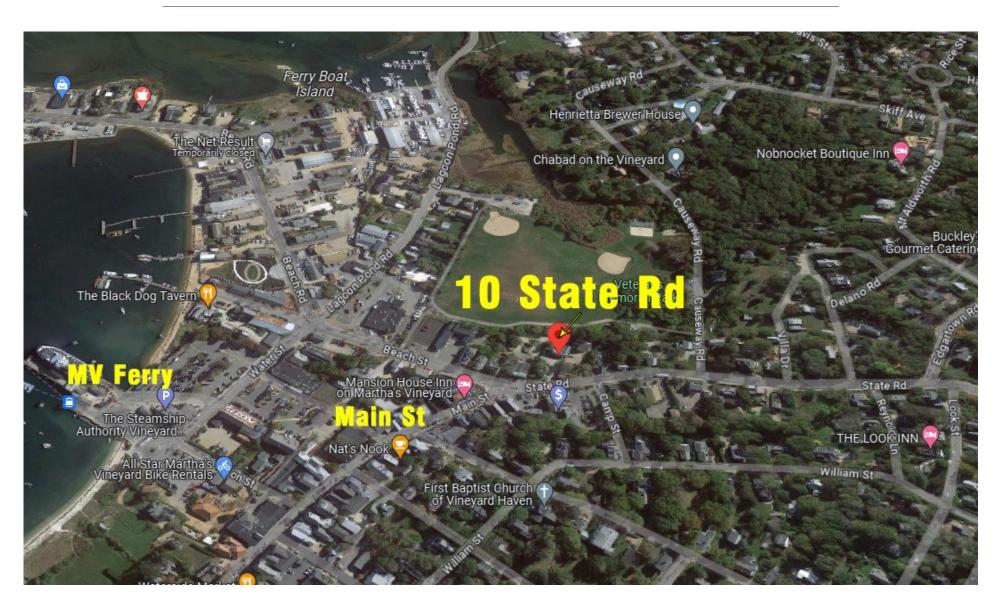

### **Property Details**

- 525± SF Professional Office Space
- Furnishing NOT Included
- \* .36± Acre Site
- \* BI Zone: Business I
- Professional Office
- Bright Spacious Office Well-Maintained Building
- Hallway Shared Bath w/One
   Tenant in Neighboring Office
- Signage on State Road
- One Parking Space
- \* Tenant Pays Utilities
- Excellent Location on State Road Walking
   Distance to Main Street and VH Ferry