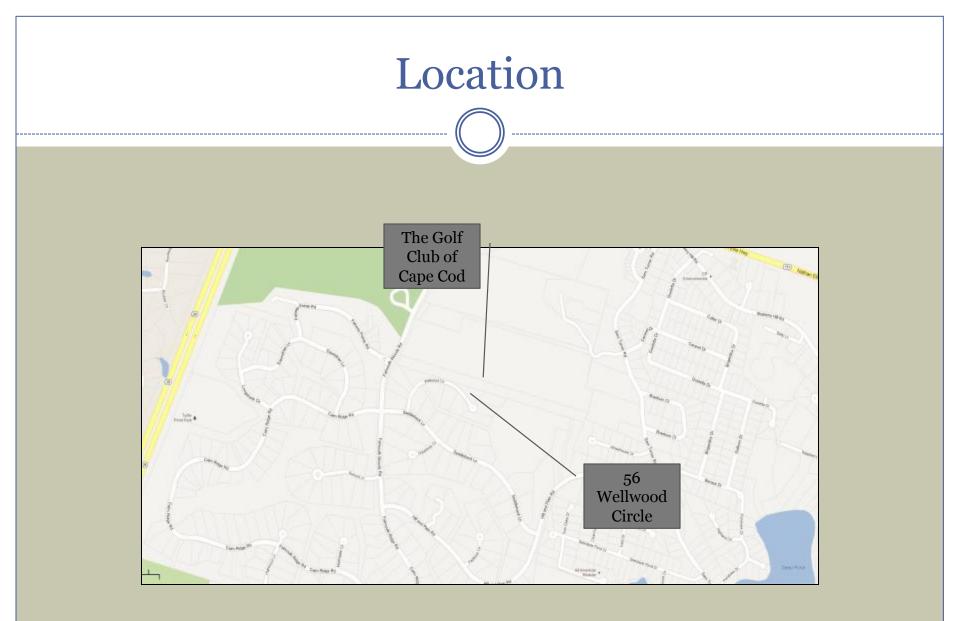

### Site & Property Overview

- Ballymeade Estates and Country Club contains 1,000± acres of private subdivision located on Route 151, 7.44± miles south of the Bourne Bridge and just .65± mile from Route 28 points north and south. Route 151, the mid point to Falmouth Center, connects to Mashpee east and North Falmouth west. This private subdivision is in very close proximity to major highways, yet nestled in an area of secluded tree-lined privacy abutting conservation land.
- The property is located on a quiet cul-de-sac in the highly sought after Ballymeade Estates. This subdivision consists of superior, luxurious homes with gated entrance and security, many amenities and breathtaking views from certain elevations of distance water views. There is a semi-private golf course which welcomes the public and a private golf course for members only, each with its own State of the Art Clubhouse. Amenities include Swimming Pool, Tencourt Tennis courts, Health Club, First Class Croquet Pitch, Restaurants and Common Areas.
- Located on a quiet cul-de-sac with fantastic views and adjacent to the 9th fairway of The Golf Club of Cape Cod, is this custom quality 3 bedroom 3 Bath home in Ballymeade Estates. This home features a high level of craftsmanship and attention to detail throughout. There is a large 1st floor master suite, designer kitchen with high end appliances, center island and breakfast sitting area with golf course views. Separate dining and living room with access to outdoor sitting and grilling. Beautifully landscaped with abundant privacy.