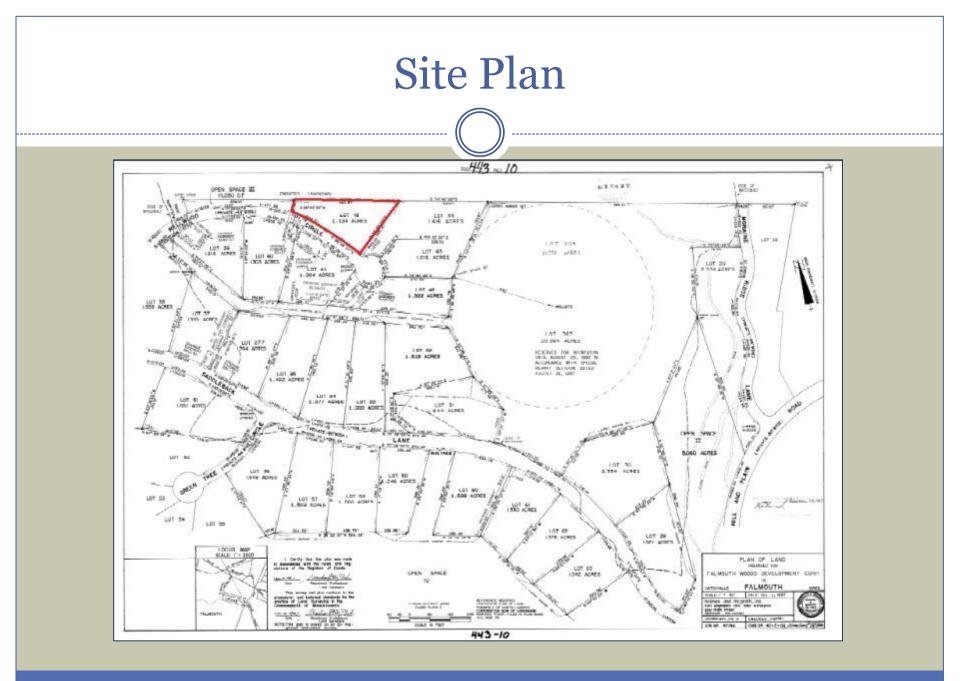

### **Property Details**

| • | Address                  | 56   |
|---|--------------------------|------|
| • | FY 2015 Assessment       | \$69 |
| • | FY 2015 Annual Taxes     | \$5, |
| • | Living Area              | 3,3  |
| • | Land Area                | 1.1  |
| • | FY 2014 Association Fees | \$1, |
| • | Covenants                | Res  |
| • | Town/Well Water          | Mu   |
| • | Town/Private Septic      | Pri  |
| • | Amenities                | Clu  |
|   |                          |      |

56 Wellwood Circle, E. Falmouth, MA \$699,400 \$5,728.10 3,357± SF 1.13± Acres \$1,100/Annual Restrictions – Yes Municipal Private Clubhouse, Common Area, Pool, Tennis, Health Club, Golf Course (Additional Fees may Apply)