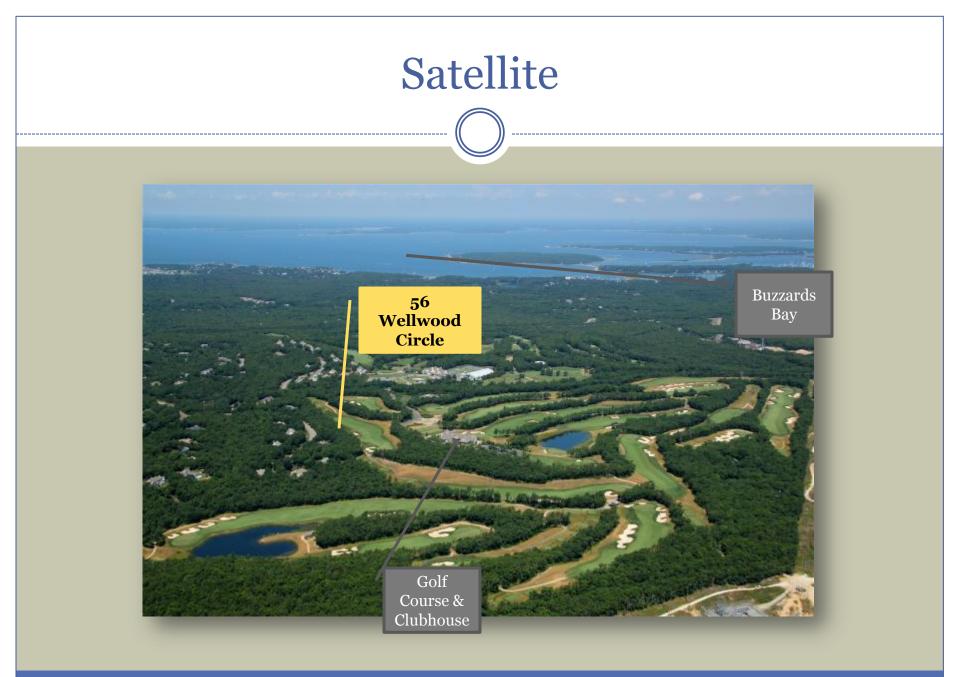

### Site & Property Overview

- Ballymeade Estates and Country Club contains 1,000± acres of private subdivision located on Route 151, 7.44± miles south of the Bourne Bridge and just .65± mile from Route 28 points north and south. Route 151, the mid point to Falmouth Center, connects to Mashpee east and North Falmouth west. This private subdivision is in very close proximity to major highways, yet nestled in an area of secluded tree-lined privacy abutting conservation land.
- The property is located on a quiet cul-de-sac in the highly sought after Ballymeade Estates. This subdivision consists of superior, luxurious homes with gated entrance and security, many amenities and breathtaking views from certain elevations of distance water views. There is a semi-private golf course which welcomes the public and a private golf course for members only, each with its own State of the Art Clubhouse. Amenities include Swimming Pool, Tencourt Tennis courts, Health Club, First Class Croquet Pitch, Restaurants and Common Areas.
- Located on a quiet cul-de-sac with fantastic views and adjacent to the 9th fairway of The Golf Club of Cape Cod, is this custom quality 3 bedroom 3 Bath home in Ballymeade Estates. This home features a high level of craftsmanship and attention to detail throughout. There is a large 1st floor master suite, designer kitchen with high end appliances, center island and breakfast sitting area with golf course views. Separate dining and living room with access to outdoor sitting and grilling. Beautifully landscaped with abundant privacy.