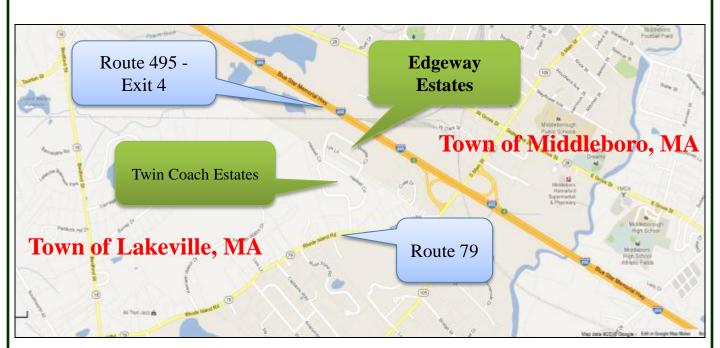

### **Location Map**

### Middleboro Area Overview:

Middleboro has 72.2 square miles of which 3.1 square miles are water. Middleboro, sometimes spelled Middleborough, is the second largest municipality in terms of area, with Plymouth being the first. Surrounded by major routes and highways, Middleboro has easy access to Route 44 north, US Interstate Routes 195 and 495 south, Route 24 west and Route 3 east.