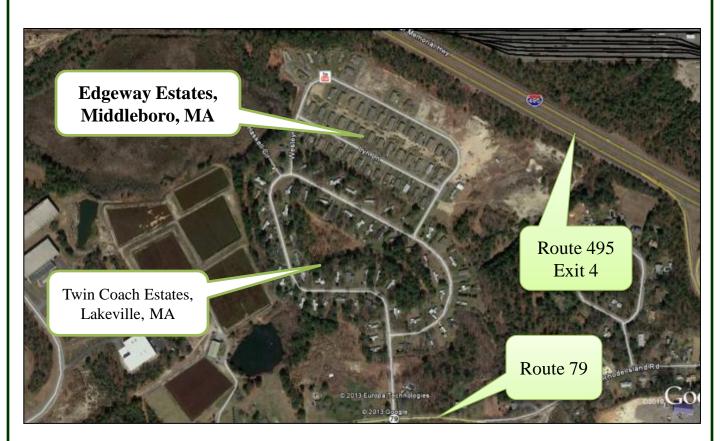

### **Satellite View**

### **Edgeway Estates:**

Edgeway Estates is an approved 74 pad site consisting of a 41.80± acre Adult Mobile Home Park located adjacent and north of Twin Coach Estates. Edgeway Estates has developed 52 site pads, with Wesley Circle and Lyn Lane as the main roads in this park.