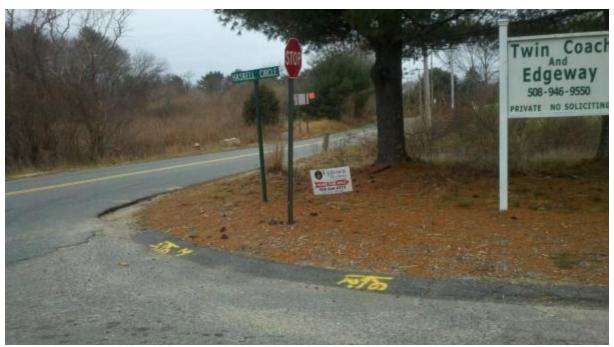

### **Edgeway Estates:**

Edgeway Estates is an approved 74 pad site consisting of a 41.80± acre Adult Mobile Home Park located adjacent and north of Twin Coach Estates. Edgeway Estates has developed 52 site pads, with Wesley Circle and Lyn Lane as the main roads in this park.