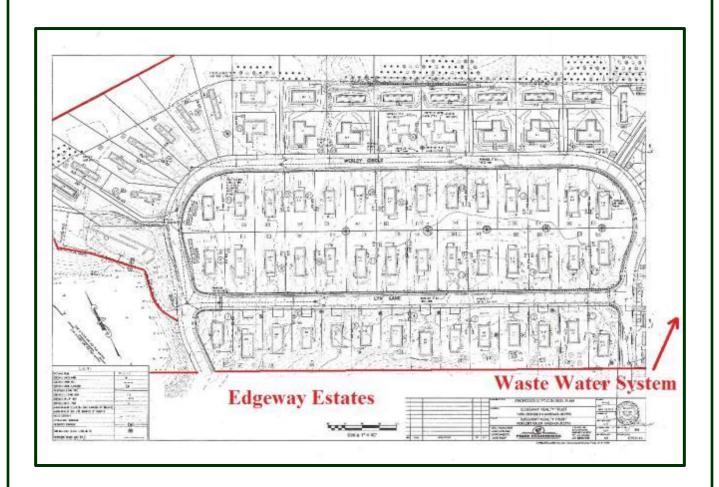

### **Edgeway Estates Site Plan**

### **Edgeway Estates:**

Edgeway Estates is an approved 74 pad site consisting of a 41.80± acre Adult Mobile Home Park located adjacent and north of Twin Coach Estates. Edgeway Estates has developed 52 site pads, with Wesley Circle and Lyn Lane as the main roads in this park.