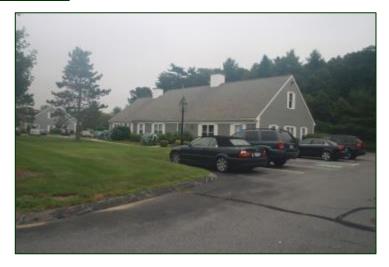

### FOR SALE - \$475,000

High Tech Professional Office Suite 3,366± SF

# 80 Washington Street, Suite M-50 Washington Square, Norwell, MA

Professional Office – Wired for Technology Ready To Move In Condition On-Site Parking Great Exposure – Directory/Road Signage Easy access to Routes 3, 53 and 228 Area of Complimentary Mixed-Use Business

### **Washington Square Complex:**

Washington Square is a campus style setting comprised of seventeen office condo buildings surrounded by very attractive landscaping, ample free parking and areas to walk and picnic. The buildings have been well maintained by the owners association and the management company. Easily followed road signage winds through the complex. This complex has both Garrison and Cape style buildings with 51 suites varying from one to six offices.

### Suite M-50:

Ideal for a company with heavy information technology needs. This quality professional suite contains  $3,366\pm$  SF of leasable space on two levels with an additional  $850\pm$  SF of basement storage. Currently vacant an ready for occupancy, this space has unique qualities in place. The space can be easily subdivided. The current owners remodeled extensively in 2006 to meet the demands of their growing technology business. A central staircase was added to provide direct access to the finished lower level, where the owners added a spacious kitchen, a lunch and common area, an extra bath, and an air conditioned server room and multiple meeting, office and storage rooms.