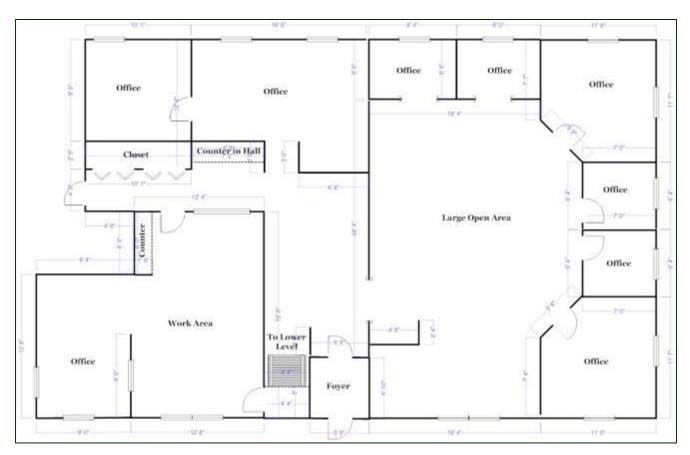

### **First Floor Plan**

80 Washington Street Suite M-50

Measurements are Approximate & Not to Scale

# **Detailed Summary**

**Building/Suite:** M-50

**Floors:** Two Level

**Total Leasable Area:** 3,366± SF

850± SF – Basement Storage

**Floor:** Wall to Wall Carpet/Tile/Hardwood

**Windows:** Windows in Several Offices/Rooms

**Baths:** One Private Bath – Two Common Baths

**Heat/AC:** FHA/Gas/AC

**Parking:** On-Site Paved Parking

**Amenities:** .66± mile to Route 3

**Quality Professional Office Suite** 

Two Level Office Suite

Several Private Offices, Open Work Areas Kitchen Area/Private & Common Baths Conference Room & Basement Storage

CAT 5 Wiring Throughout Suite

Secure/Climate Controlled Server Room

Efficient Gas Heat System