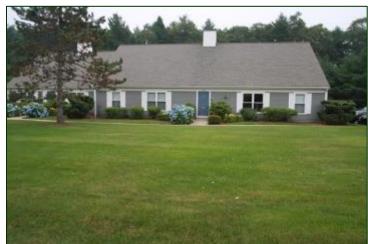

### **Washington Square Complex:**

Washington Square is a campus style setting comprised of seventeen office condo buildings surrounded by very attractive landscaping, ample free parking and areas to walk and picnic. The buildings have been well maintained by the owners association and the management company. Easily followed road signage winds through the complex. This complex has both Garrison and Cape style buildings with 51 suites varying from one to six offices.

### Suite M-50:

Ideal for a company with heavy information technology needs. This quality professional suite contains  $3,366\pm$  SF of leasable space on two levels with an additional  $850\pm$  SF of basement storage. Currently vacant an ready for occupancy, this space has unique qualities in place. The space can be easily subdivided. The current owners remodeled extensively in 2006 to meet the demands of their growing technology business. A central staircase was added to provide direct access to the finished lower level, where the owners added a spacious kitchen, a lunch and common area, an extra bath, and an air conditioned server room and multiple meeting, office and storage rooms.