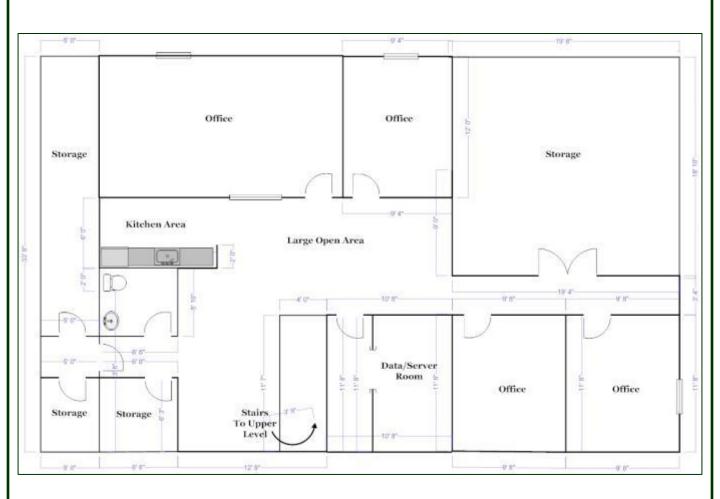

### **First Floor Plan**

80 Washington Street Suite M-50

Measurements are Approximate & Not to Scale

# **Detailed Summary**

**Building/Suite:** M-50

**Floors:** Two Level

**Total Leasable Area:** 3,366± SF

850± SF – Basement Storage

**Floor:** Wall to Wall Carpet/Tile/Hardwood

**Windows:** Windows in Several Offices/Rooms

**Baths:** One Private Bath – Two Common Baths

**Heat/AC:** FHA/Gas/AC

**Parking:** On-Site Paved Parking

**Amenities:** .66± mile to Route 3

**Quality Professional Office Suite** 

Two Level Office Suite

Several Private Offices, Open Work Areas Kitchen Area/Private & Common Baths Conference Room & Basement Storage

CAT 5 Wiring Throughout Suite

Secure/Climate Controlled Server Room

Efficient Gas Heat System

### Suite M-50:

Ideal for a company with heavy information technology needs. This quality professional suite contains  $3,366\pm$  SF of leasable space on two levels with an additional  $850\pm$  SF of basement storage. Currently vacant an ready for occupancy, this space has unique qualities in place. The space can be easily subdivided. The current owners remodeled extensively in 2006 to meet the demands of their growing technology business. A central staircase was added to provide direct access to the finished lower level, where the owners added a spacious kitchen, a lunch and common area, an extra bath, and an air conditioned server room and multiple meeting, office and storage rooms.

The current owners were mindful of energy and utility waste. The entrance provides an air lock with a second door (glass) for visitor entry directly to reception to protect heat or cooling as visitors come and go. Wiring, lighting, air conditioning and insulation were added or updated throughout. A system of heat recovery was added to the server room to allow heat generated by the servers to heat the basement at no extra cost. The building has: CAT 5 wiring throughout, multiple network and digital phone outlets in every office, open work areas, conference room, many private offices, private bath and additional common area baths. Flooring includes wall to wall carpet, tile and hardwood which line this upscale suite. There is a quality kitchen with full size refrigerator, plenty of cabinet storage, sink and microwave. Great exposure with road signage along with plenty of parking make this suite hard to resist.