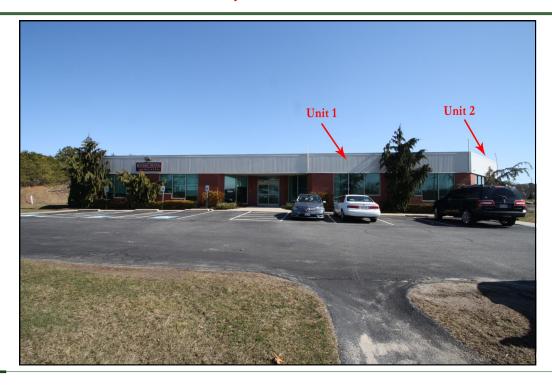

#### **MacArthur Blvd - OFFICE SPACE FOR LEASE**

\$15/SF NNN

1 Technology Park Drive - Unit 1 Bourne, MA

 $2,916 \pm SF$ 

- \* Busy Year Round Complex Excellent Visibility Signage
- \* Modern Office Space Adjacent to MacArthur Blvd Rte 28
- \*  $2,916 \pm SF$  with 8-9 Offices
- \* Reception & Wait Area 2 Private Baths Server & Storage Closets
- \* On Site Parking

# Property Commercial Location

Located just off busy MacArthur Blvd., aka Route 28 is this first floor space with 8-9 offices, reception and wait area, and 2 private baths. 2,916± SF of professional office space with natural light, clean and ready to move in. There is closet storage within the unit and server closet. Neighboring tenants that are at this location have been long term.

## **Photographs**

Greg Hartel Phone: 617-256-3169 E-mail: Greg@HartelRealty.com

Jody Shaw Phone: 508-566-3556 E-mail: Jody@HartelRealty.com

230 Jones Road Suite 6 Falmouth, MA 02540

40 Willard Street Suite 207 Quincy, MA 02169