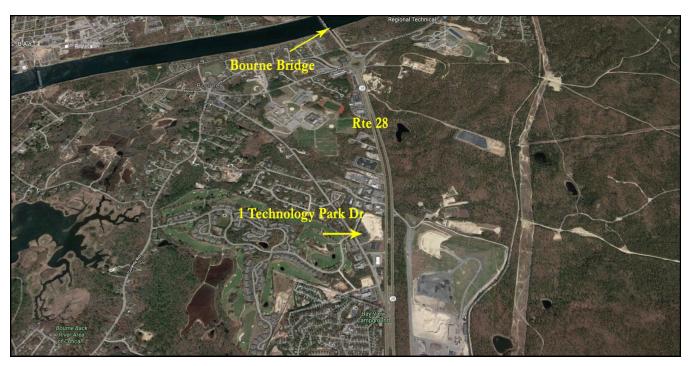

#### **SATELLITES**

Strategic Real Estate Services

# Property Commercial Location

Located just off busy MacArthur Blvd., aka Route 28 is this first floor space with 8-9 offices, reception and wait area, and 2 private baths. 2,916± SF of professional office space with natural light, clean and ready to move in. There is closet storage within the unit and server closet. Neighboring tenants that are at this location have been long term.