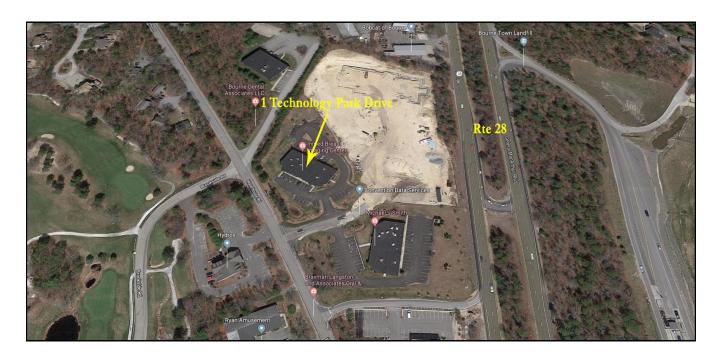

#### **SATELLITES**

Strategic Real Estate Services

# Property Commercial Location

Located just off busy MacArthur Blvd., aka Route 28 is this first floor space with 8-9 offices, reception and wait area, and 2 private baths. 2,916± SF of professional office space with natural light, clean and ready to move in. There is closet storage within the unit and server closet. Neighboring tenants that are at this location have been long term.