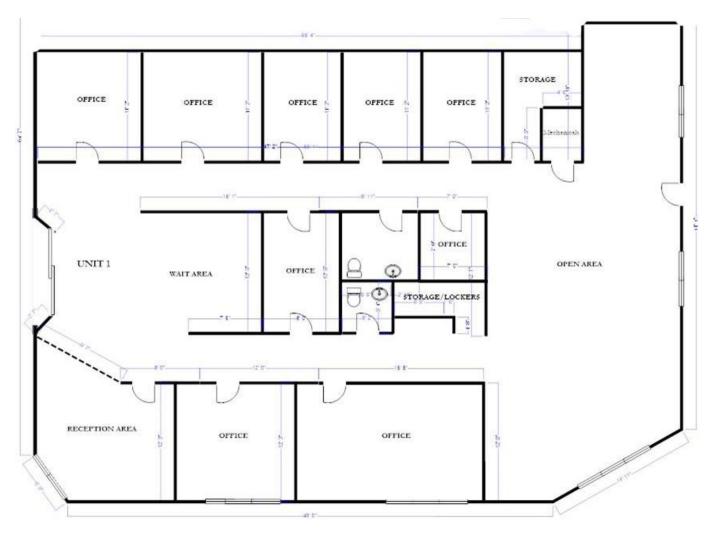

#### **FLOORPLAN**

#### 2,916± SF

8-9 Offices - Reception - Wait Area

2 Baths

Storage & Server Closets