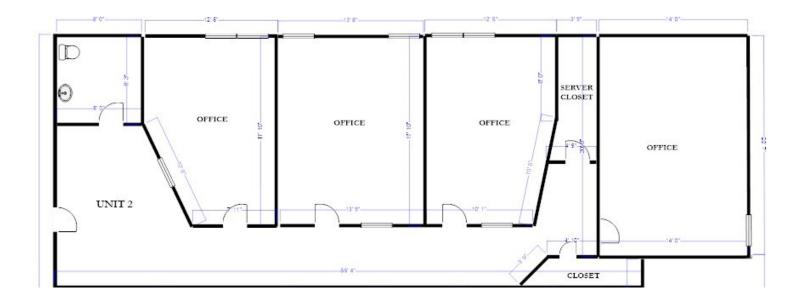

#### **MacArthur Blvd OFFICE SPACE FOR LEASE**

\$15/SF NNN

1 Technology Park Drive - Unit 2 Bourne, MA

 $1,487 \pm SF$ 

- Busy Year Round Complex Excellent Visibility Signage
- Modern Office Space
- 1,487± SF with 4 Offices, 1 Bath, Server & Storage Closet
- On Site Parking

#### **FLOORPLAN**

1,487± SF

4 Offices

1 Bath

Storage Closet

Server Closet