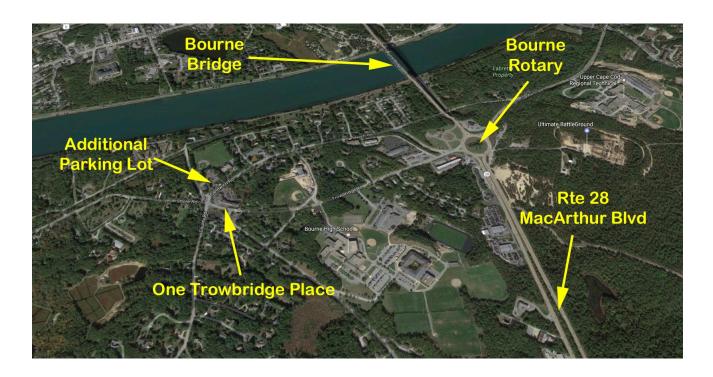

#### **Satellites**

### One Trowbridge Place - Property

his property is located just over the Bourne Bridge on the island of Cape Cod. Excellent Visibility in a heavily traveled year round area. This complex is located at the junction of Trowbridge, County, Sandwich, Waterhouse and Shore Roads. There are two full parking lots associated with the property. It has rear access and a drive through around the building. Complimentary businesses are located in and around the surrounding immediate area. Turnover is slow as owner/tenants are comfortable with the surroundings and satisfied with the busy nature of this complex. Falmouth Hospital and medical community is located 7-12 miles south.