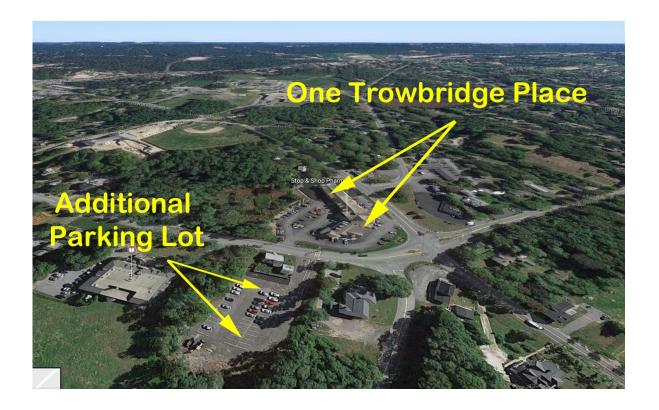

#### **Satellites**

### One Trowbridge Place - Property

his property is located just over the Bourne Bridge on the island of Cape Cod. Excellent Visibility in a heavily traveled year round area. This complex is located at the junction of Trowbridge, County, Sandwich, Waterhouse and Shore Roads. There are two full parking lots associated with the property. It has rear access and a drive through around the building. Complimentary businesses are located in and around the surrounding immediate area. Turnover is slow as owner/tenants are comfortable with the surroundings and satisfied with the busy nature of this complex. Falmouth Hospital and medical community is located 7-12 miles south.