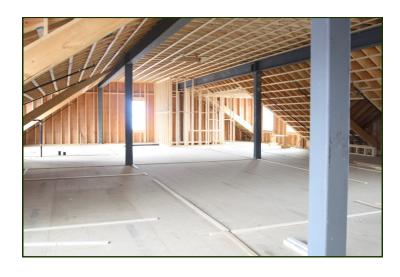

### Property Details

- Up to 3,000 SF Leasable Space on 3 Levels
- Class A Office Space Fully Wired
- Common Separate Baths on each Floor
- Complex situated on 1.9 Acres of Land
- Exclusive Signage Trowbridge Corner
- Parking for Over 80 Cars Addition Lot Available
- \* Front & Rear Access
- Elevator and Stair Access
- ADA Accessible Handicap Ramp
- \* Development Potential Unfinished Spaces
- Private Septic/Town Water
- Year Built 2003
- Total Building Size 39,629 SF
- Zoned VB Village Business District