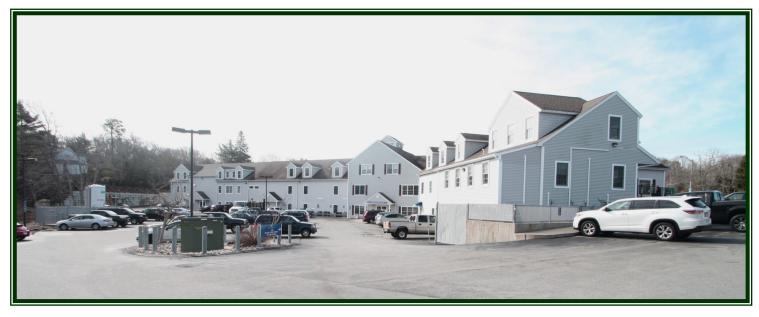

# Exterior Photographs

Strategic Real Estate Services

### One Trowbridge Place - Property

his property is located just over the Bourne Bridge on the island of Cape Cod. Excellent Visibility in a heavily traveled year round area. This complex is located at the junction of Trowbridge, County, Sandwich, Waterhouse and Shore Roads. There are two full parking lots associated with the property. It has rear access and a drive through around the building. Complimentary businesses are located in and around the surrounding immediate area. Turnover is slow as owner/tenants are comfortable with the surroundings and satisfied with the busy nature of this complex. Falmouth Hospital and medical community is located 7-12 miles south.