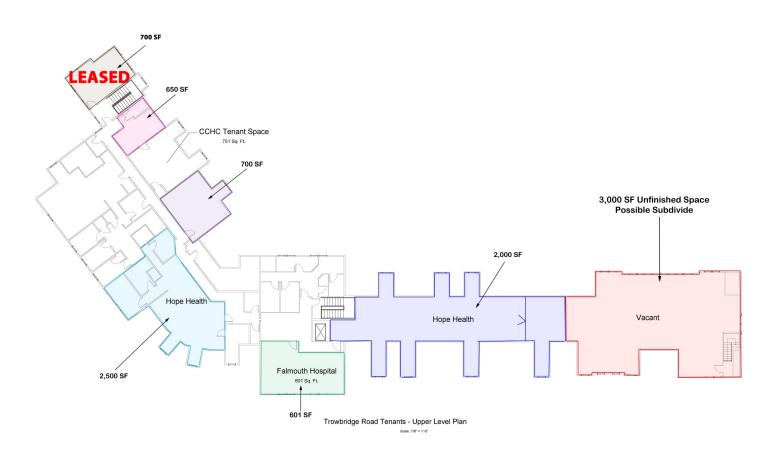

ones Road Suite 6 Falmouth MA 02540 40 Willard Street Suite 207 Quincy MA 02169

Greg Hartel 617-256-3169 Greg@HartelRealty.com Jody Shaw 508-566-3556 Jody@HartelRealty.com Main Office 508-444-0172 www.HartelRealty.com

### One Trowbridge Place Suites Available

Level 2 - Single Office 675 SF /\$10/SF



Level 2 - Large Offices \$1,500/Month Plus



Level 2 - Single Office 700 SF /\$10/SF



Level 2 - Single Office 650 SF /\$10/SF



### One Trowbridge Place Suites Available

Main Level - Retail 1,200 SF / \$3,000/Mo NNN



Level 2 - Unfinished Space 3,000 SF / \$10/SF NNN



Level 2 - Large Offices 600 SF /\$10/SF



Lower Level - Unfinished Space 3,000 SF / Negotiable



# Floorplans Main Level



Trowbridge Road Tenants - Main Level Plan



Strategic Real Estate Services

#### Level 2





Strategic Real Estate Services

#### Lower Level





Strategic Real Estate Services

#### **Satellites**





# Interior Photographs













# Interior Photographs













# Interior Photographs - Lower Level













# Exterior Photographs







Strategic Real Estate Services

### One Trowbridge Place - Property

his property is located just over the Bourne Bridge on the island of Cape Cod. Excellent Visibility in a heavily traveled year round area. This complex is located at the junction of Trowbridge, County, Sandwich, Waterhouse and Shore Roads. There are two full parking lots associated with the property. It has rear access and a drive through around the building. Complimentary businesses are located in and around the surrounding immediate area. Turnover is slow as