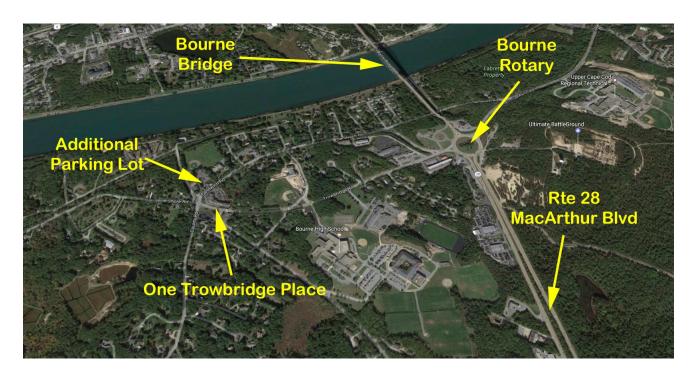

#### One Trowbridge Place - Property

his property is located just over the Bourne Bridge on the island of Cape Cod. Excellent Visibility in a heavily traveled year round area. This complex is located at the junction of Trowbridge, County, Sandwich, Waterhouse and Shore Roads. There are two full parking lots associated with the property. It has rear access and a drive through around the building. Complimentary businesses are located in and around the surrounding immediate area. Turnover is slow as owner/tenants are comfortable with the surroundings and satisfied with the busy nature of this complex. Falmouth Hospital and medical community is located 7-12 miles south.