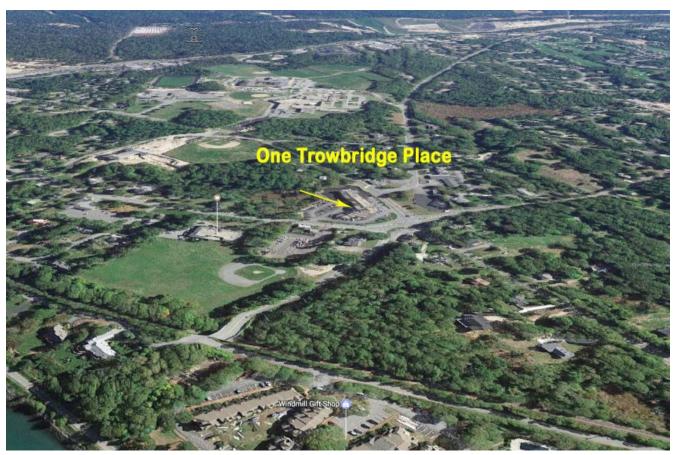

### Exterior Photographs

Strategic Real Estate Services

#### One Trowbridge Place - Property

his property is located just over the Bourne Bridge on the island of Cape Cod. Excellent Visibility in a heavily traveled year round area. This complex is located at the junction of Trowbridge, County, Sandwich, Waterhouse and Shore Roads. There are two full parking lots associated with the property. It has rear access and a drive through around the building. Complimentary businesses are located in and around the surrounding immediate area. Turnover is slow as owner/tenants are comfortable with the surroundings and satisfied with the busy nature of this complex. Falmouth Hospital and medical community is located 7-12 miles south.