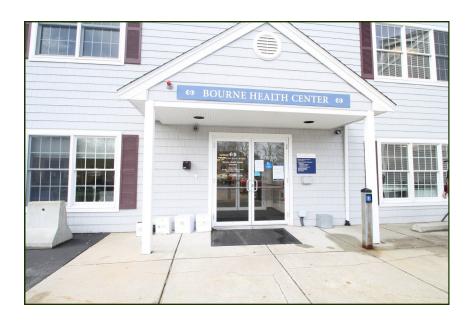

## Interior Photographs

### Interior Photographs

Neticulous, clean, attention to detail describe this commercial property. Multiple windows provide natural light and give and open airy feeling throughout. Three floors of quality professional office/retail space are the makeup of the building. The property is currently home to the Bourne Health Center, but a diverse number of professionals and retail vendors make up the remaining space.