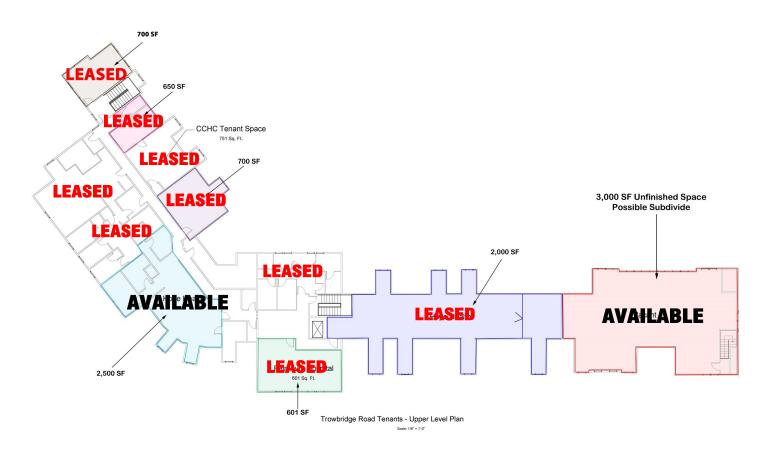

#### Level 2

Strategic Real Estate Services

### One Trowbridge Place Suites Available

Level 2 - Large Offices 2,500± SF Finished & 3,000± SF Unfinished \$18/SF Includes Utilities

Level 2 - Singe Office 700 SFV\$10/SF

Level 2 - Sign Office 650 S / \$10/SF

### One Trowbridge Place Suites Available

Level 2 - Unfinited Space 3,000 SE \$10/SF NNN

Lower Level - Unfinished Space 3,000 SF / \$12/SF Includes Utilities