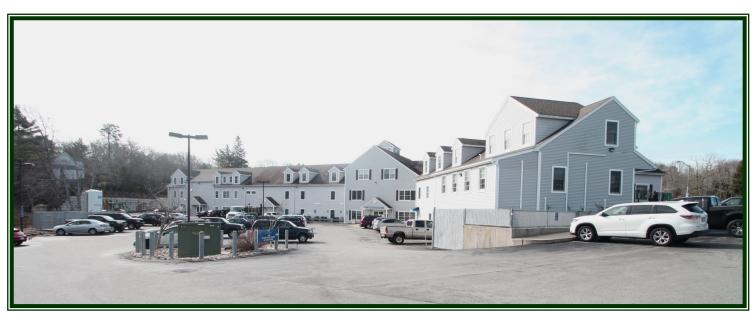

### Exterior Photographs

Strategic Real Estate Services

#### One Trowbridge Place - Property

his property is located just over the Bourne Bridge on the island of Cape Cod. Excellent Visibility in a heavily traveled year round area. This complex is located at the junction of Trowbridge, County, Sandwich, Waterhouse and Shore Roads. There are two full parking lots associated with the property. It has rear access and a drive through around the building. Complimentary businesses are located in and around the surrounding immediate area. Turnover is slow as owner/tenants are comfortable with the surroundings and satisfied with the busy nature of this complex. Falmouth Hospital and medical community is located 7-12 miles south.