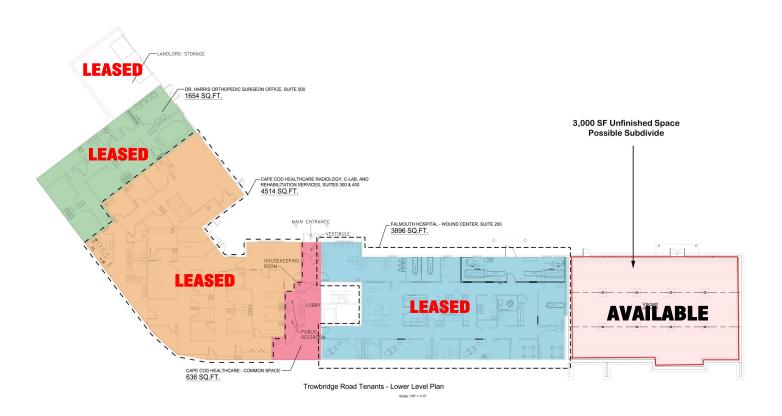

#### Lower Level

Strategic Real Estate Services

### One Trowbridge Place Suites Available

Level 2 - Large Offices 2,500± SF Finished & 3,000± SF Unfinished \$18/SF Includes Utilities

Level 2 - Singe Office 700 SFV\$10/SF

Level 2 - Sign Office 650 S / \$10/SF

### One Trowbridge Place Suites Available

Level 2 - Unfinited Space 3,000 SE \$10/SF NNN

Lower Level - Unfinished Space 3,000 SF / \$12/SF Includes Utilities