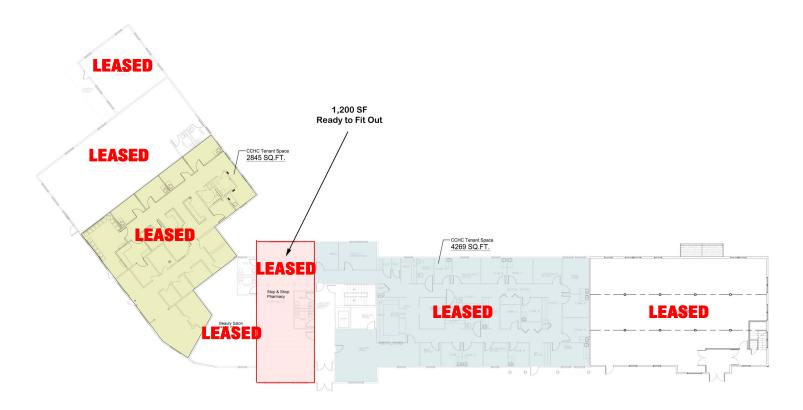

### Floorplans Main Level

Trowbridge Road Tenants - Main Level Plan

Strategic Real Estate Services

### One Trowbridge Place Suites Available

Level 2 - Large Offices 2,500± SF Finished & 3,000± SF Unfinished \$18/SF Includes Utilities

Level 2 - Singe Office 700 SFV\$10/SF

Level 2 - Sign Office 650 S / \$10/SF

### One Trowbridge Place Suites Available

Level 2 - Unfinited Space 3,000 SE \$10/SF NNN

Lower Level - Unfinished Space 3,000 SF / \$12/SF Includes Utilities