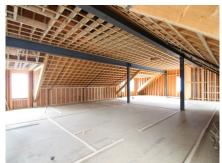

### Property Details

- Up to 3,000 SF Leasable Space on 3 Levels
- Class A Office Space Fully Wired
- Common Separate Baths on each Floor
- Complex situated on 1.9 Acres of Land
- Exclusive Signage Trowbridge Corner
- Parking for Over 80 Cars
- Front & Rear Access
- Elevator and Stair Access
- \* ADA Accessible Handicap Ramp
- \* Development Potential Unfinished Spaces
- Private Septic/Town Water
- Year Built 2003
- Total Building Size 39,629 SF
- Zoned VB Village Business District

### One Trowbridge Place Suites Available

Level 2 - Unfinited Space 3,000 SE \$10/SF NNN

Lower Level - Unfinished Space 3,000 SF / \$12/SF Includes Utilities