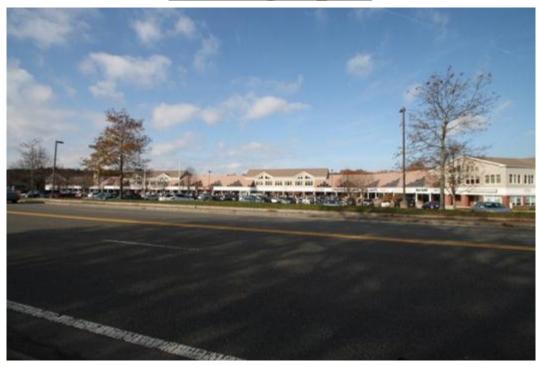

### **Photographs**

### **Complex Description**:

The Bell Tower site contains  $9.91\pm$  Acres with an  $82,621\pm$  SF retail plaza of which  $73,621\pm$  SF is leasable, and  $85,000\pm$  SF of asphalt parking located directly on Falmouth Road, Route 28. This area has incredibly high visibility in a high traffic area. Located along this stretch of road are three traffic signal lights and many complementary businesses on either side of the road.

Bell Tower was built in 1988 and has approximately 34± units on two levels with an open, rolling layout which is of good quality and condition. Several businesses currently occupy this plaza with a complementary fit to the neighborhood as well. There is an actual bell in the tower, which is the signature to this building, hence the name, Bell Tower.