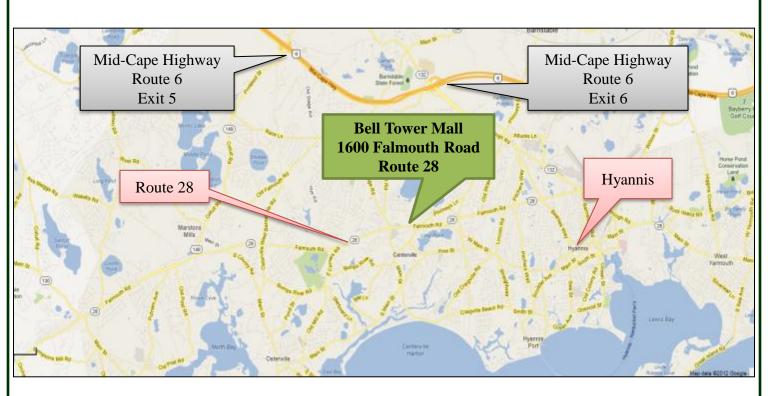

two mid sections of four units each, with buildouts available. The plaza is located directly on Falmouth Road, Route 28, having large display windows, easy access and first floor handicap accessibility.

This first floor Unit contains approximately 5,000± SF of leasable retail space in a prime center location in the plaza. Rent is \$18/SF NNN plus CAM \$3.50/SF which includes \$1.00 for real estate property tax pro-rated.

#### HARTEL COMMERCIAL REAL ESTATE

230 Jones Road, Unit 6, **Falmouth, MA** 02540 | 40 Willard Street, Unit 204D, **Quincy, MA** 02169 Main: (508) 444-0172 | Fax: (508) 548-2995

Greg Hartel - Cell: 617-256-3169 | Jody Shaw - Cell: 508-566-3556

Email: <u>Greg@HartelRealty.com</u> or <u>Jody@HartelRealty.com</u>



Strategic Real Estate Services

### **Location Map**



#### HARTEL COMMERCIAL REAL ESTATE

230 Jones Road, Unit 6, Falmouth, MA 02540 | 40 Willard Street, Unit 204D, Quincy, MA 02169

Main: (508) 444-0172 | Fax: (508) 548-2995

Greg Hartel - Cell: 617-256-3169 | Jody Shaw - Cell: 508-566-3556

Email: <u>Greg@HartelRealty.com</u> or <u>Jody@HartelRealty.com</u>



Strategic Real Estate Services

### **Satellite View:**

# Bell Tower Mall 1600 Falmouth Road, Route 28



#### HARTEL COMMERCIAL REAL ESTATE

230 Jones Road, Unit 6, Falmouth, MA 02540 | 40 Willard Street, Unit 204D, Quincy, MA 02169

Main: (508) 444-0172 | Fax: (508) 548-2995

Greg Hartel - Cell: 617-256-3169 | Jody Shaw - Cell: 508-566-3556

Email: <u>Greg@HartelRealty.com</u> or <u>Jody@HartelRealty.com</u>



Strategic Real Estate Services

### **Bell Tower Floor Plan**

Bell T