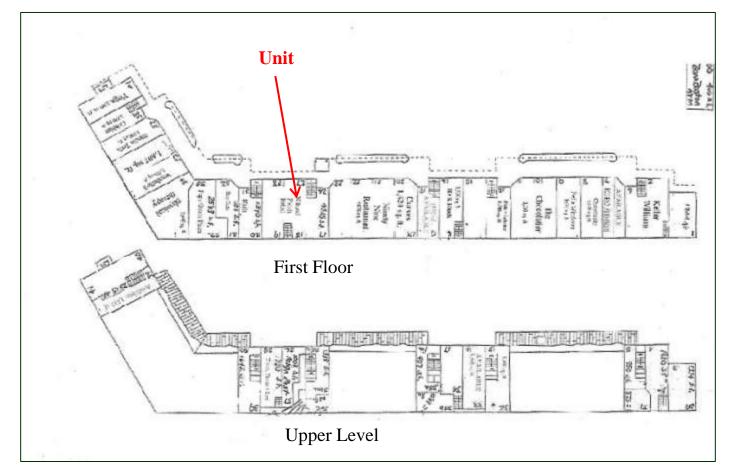

### **Bell Tower Floor Plan**

Bell Tower Mall 1600 Falmouth Road, Route 28 Centerville, MA

Bell Tower was built in 1988 and has approximately 34± units on two levels with an open, rolling layout which is of good quality and condition. Several businesses currently occupy this plaza with a complementary fit to the neighborhood as well. There is an actual bell in the tower, which is the signature to this building, hence the name, Bell Tower.

The first floor has approximately 22 units and the upper level has four sections, each end has two units and the center has two mid sections of four units each, with buildouts available. The plaza is located directly on Falmouth Road, Route 28, having large display windows, easy access and first floor handicap accessibility.