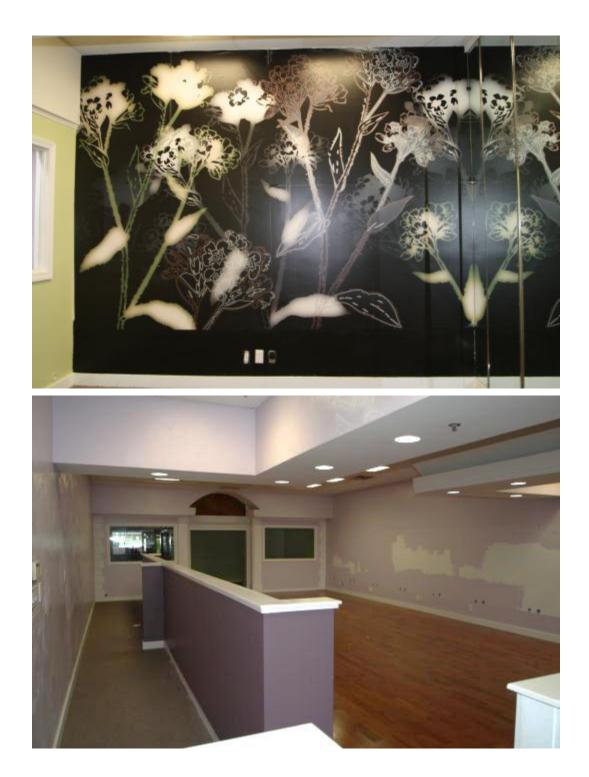

The first floor east end Unit 36 contains approximately  $1,760\pm$  SF of leasable retail/office space. Rent is \$16/SF NNN plus CAM \$3.50/SF which includes \$1.00 for real estate property tax pro-rated. This space was formerly a dance studio with professional dance floor installed.

#### **Photographs**

Strategic Real Estate Services

Strategic Real Estate Services

Strategic Real Estate Services

Strategic Real Estate Services

Strategic Real Estate Services