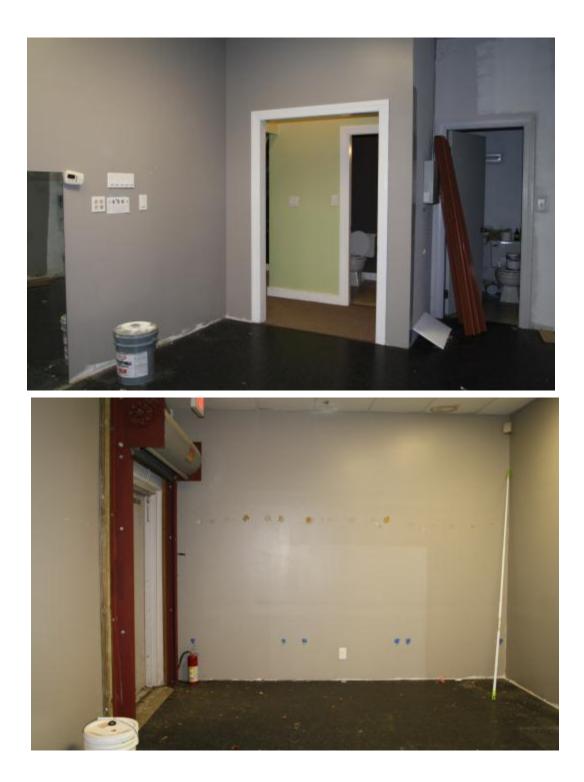

The first floor east end Unit 36 contains approximately  $1,760\pm$  SF of leasable retail/office space. Rent is \$16/SF NNN plus CAM \$3.50/SF which includes \$1.00 for real estate property tax pro-rated. This space was formerly a dance studio with professional dance floor installed.

#### **Photographs**

Strategic Real Estate Services

Strategic Real Estate Services

Strategic Real Estate Services

Strategic Real Estate Services

Strategic Real Estate Services