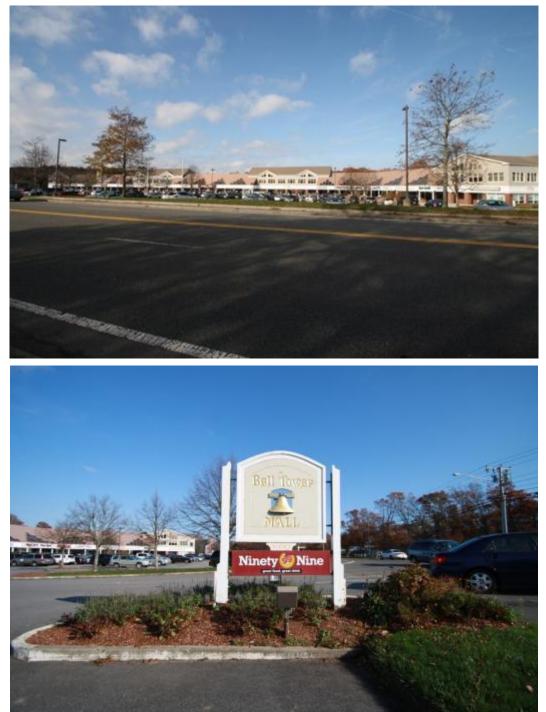

#### **Complex Description**:

The Bell Tower site contains  $9.91\pm$  Acres with an  $82,621\pm$  SF retail plaza of which  $73,621\pm$  SF is leasable, and  $85,000\pm$  SF of asphalt parking located directly on Falmouth Road, Route 28. This area has incredibly high visibility in a high traffic area. Located along this stretch of road are three traffic signal lights and many complementary businesses on either side of the road.

#### **Photographs**

Strategic Real Estate Services

Strategic Real Estate Services

Strategic Real Estate Services

Strategic Real Estate Services

Strategic Real Estate Services