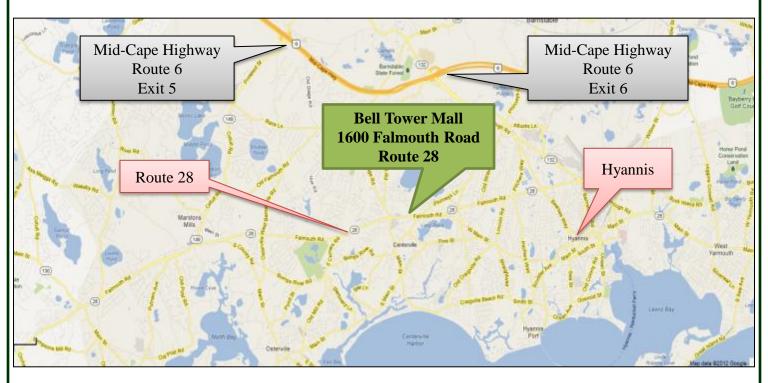

#### **Location Map**

Strategic Real Estate Services

#### General Site Overview:

Centerville is a popular vacation destination in the summer located just outside of Hyannis, which is locally known as the "City on Cape Cod". Centerville is known for its pristine beaches along the neighborhood of Craigville, less than a mile south of Route 28, and a busy working town all year. The traffic count for Route 28 in Centerville is 25,000 cars per day making it a quintessential location for retail/office businesses.