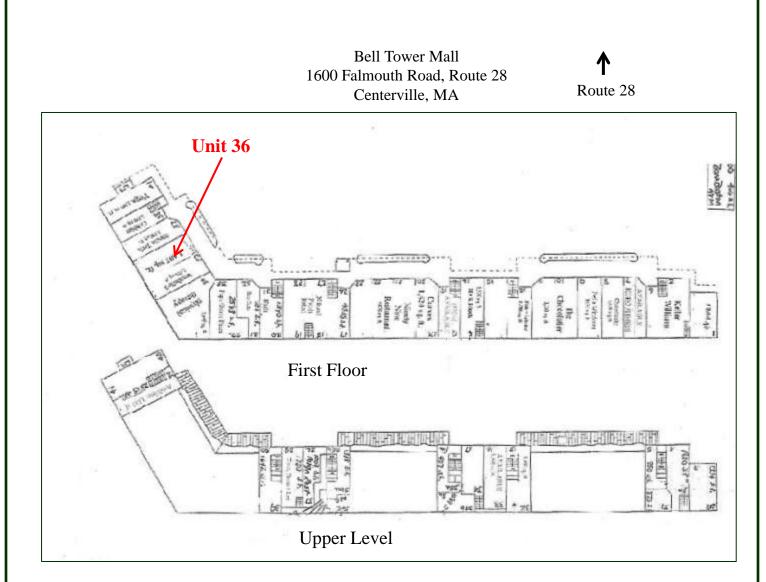

### **Bell Tower Floor Plan**

Strategic Real Estate Services

Strategic Real Estate Services

The first floor has approximately 22 units and the upper level has four sections, each end has two units and the center has two mid sections with four units each, with build-outs available. The plaza is located directly on Falmouth Road, Route 28, having large display windows, easy access and first floor handicap accessibility.

The first floor east end Unit 36 contains approximately  $1,760\pm$  SF of leasable retail/office space. Rent is \$16/SF NNN plus CAM \$3.50/SF which includes \$1.00 for real estate property tax pro-rated. This space was formerly a dance studio with professional dance floor installed.