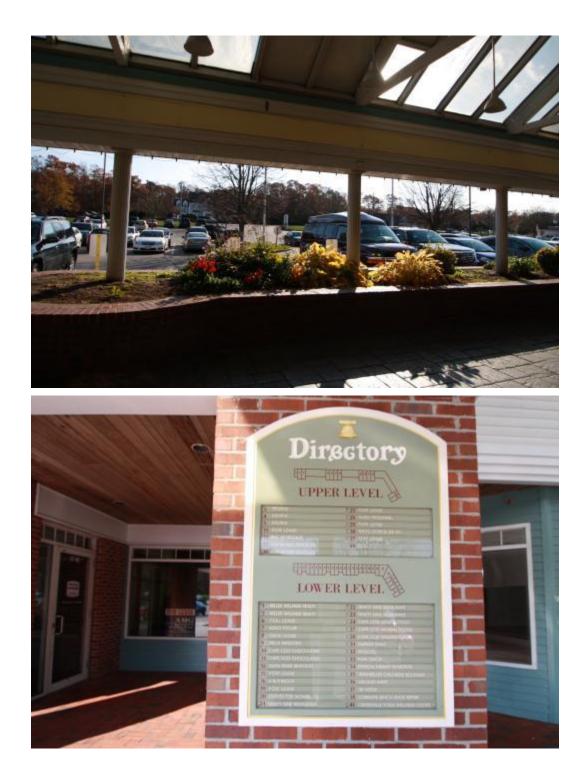

Bell Tower was built in 1988 and has approximately  $34\pm$  units on two levels with an open, rolling layout which is of good quality and condition. Several businesses currently occupy this plaza with a complementary fit to the neighborhood as well. There is an actual bell in the tower, which is the signature to this building, hence the name, Bell Tower.

The first floor has approximately 22 units and the upper level has four sections, each end has two units and the center has two mid sections with four units each, with build-outs available. The plaza is located directly on Falmouth Road, Route 28, having large display windows, easy access and first floor handicap accessibility.

#### **Photographs**

Strategic Real Estate Services

Strategic Real Estate Services

Strategic Real Estate Services

Strategic Real Estate Services

Strategic Real Estate Services