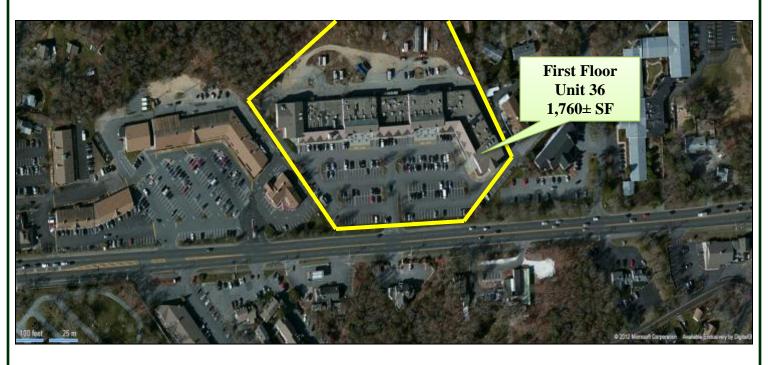

### **Satellite View:**

## Bell Tower Mall 1600 Falmouth Road, Route 28

Strategic Real Estate Services

The first floor east end Unit 36 contains approximately  $1,760\pm$  SF of leasable retail/office space. Rent is \$16/SF NNN plus CAM \$3.50/SF which includes \$1.00 for real estate property tax pro-rated. This space was formerly a dance studio with professional dance floor installed.