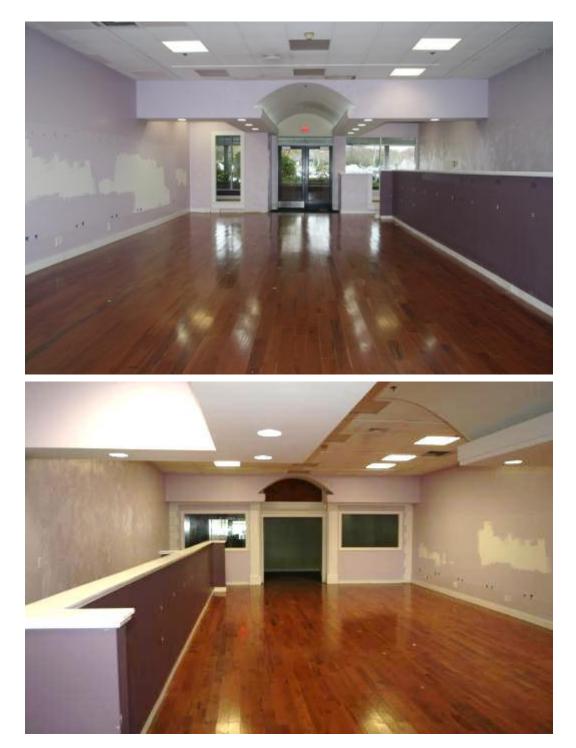

The first floor east end Unit 36 contains approximately  $1,760\pm$  SF of leasable retail/office space. Rent is \$16/SF NNN plus CAM \$3.50/SF which includes \$1.00 for real estate property tax pro-rated. This space was formerly a dance studio with professional dance floor installed.

#### **Photographs**

Strategic Real Estate Services

Strategic Real Estate Services

Strategic Real Estate Services

Strategic Real Estate Services

Strategic Real Estate Services