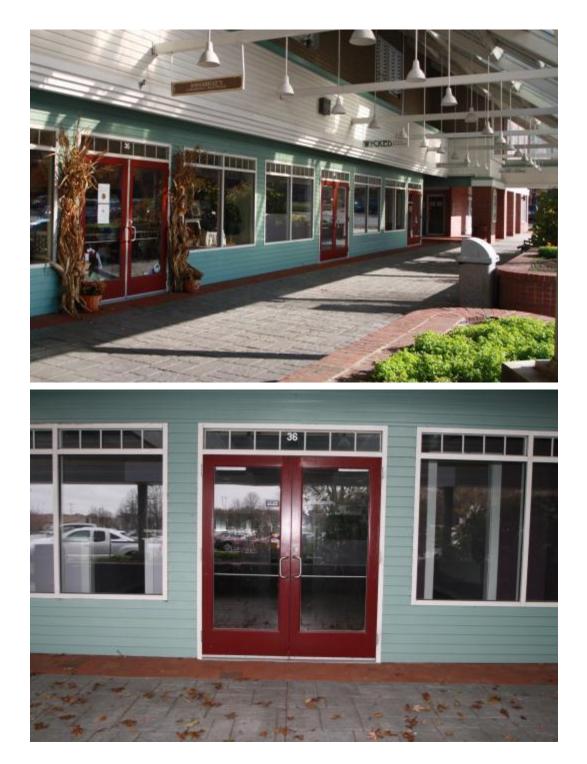

The first floor has approximately 22 units and the upper level has four sections, each end has two units and the center has two mid sections with four units each, with build-outs available. The plaza is located directly on Falmouth Road, Route 28, having large display windows, easy access and first floor handicap accessibility.

The first floor east end Unit 36 contains approximately  $1,760\pm$  SF of leasable retail/office space. Rent is \$16/SF NNN plus CAM \$3.50/SF which includes \$1.00 for real estate property tax pro-rated. This space was formerly a dance studio with professional dance floor installed.

#### **Photographs**

Strategic Real Estate Services

Strategic Real Estate Services

Strategic Real Estate Services

Strategic Real Estate Services

Strategic Real Estate Services