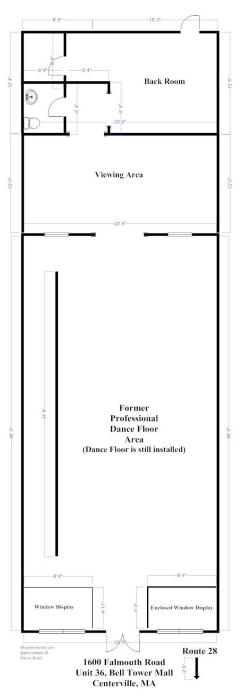

The first floor east end Unit 36 contains approximately  $1,760\pm$  SF of leasable retail/office space. Rent is \$16/SF NNN plus CAM \$3.50/SF which includes \$1.00 for real estate property tax pro-rated. This space was formerly a dance studio with professional dance floor installed.

### **Bell Tower Floor Plan**

Strategic Real Estate Services

Strategic Real Estate Services