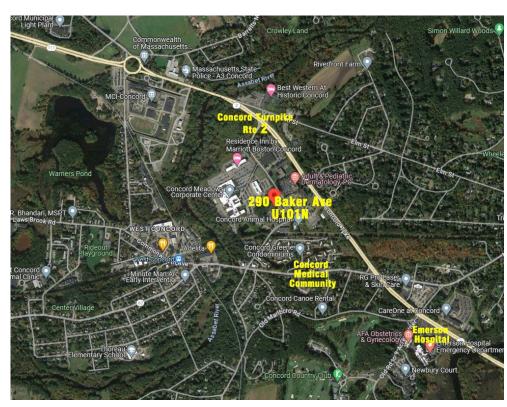

Available - Inquire



Strategic Real Estate Services

### **Details**

Offered For Lease: Treatment Room: \$500/Month
Private Office: \$300/Month or Both: \$700/Month Combined
Additional Space may be Available - Inquire

OPPORTUNITY TO INSERT YOUR SMALL PRACTICE INTO AN EXISTING CHIROPRACTIC OFFICE LOCATED WITHIN A THRIVING MEDICAL OFFICE BUILDING

FIRST FLOOR OFFICE - TREATMENT ROOM AND PRIVATE OFFICE FOR LEASE

ALL SPACE HAS BEEN FRESHLY RENOVATED

OPPORTUNITY TO SHARE OFFICE RESOURCES,
INCLUDING WAITING AREA, RECEPTIONIST, KITCHEN, BATH AND BREAK AREA

**UTILITIES AND WI-FI INCLUDED** 

PERFECT FOR MASSAGE THERAPIST, COUNSELOR/THERAPIST, PHYSICAL THERAPIST,
ACUPUNCTURIST, TATTOO REMOVAL .......

NEW MASSAGE TABLE AND UV HEAT LAMP MAY BE INCLUDED





Strategic Real Estate Services





# **Satellite View**



230 Jones Road Suite 6 Falmouth MA 02540 Jefferson Gould 978-549-1484 Jefferson@HartelRealty.com Main Office 508-444-0172 www.HartelRealty.com

# HARTEL COMMERCIAL REAL ESTATE

Strategic Real Estate Services



# **Assessor Map**



# HARTEL COMMERCIAL REAL ESTATE

Strategic Real Estate Services



# Zoning Map - IPA - Industrial Park A



### THARTEL COMMERCIAL REAL ESTATE



Strategic Real Estate Services

### 290 Baker Avenue - Unit 101N - Concord Woods Offices - Concord, MA

#### Additional Space may be Available - Inquire















# HARTEL COMMERCIAL REAL ESTATE

Strategic Real Estate Services

**Reception Area** 



**Private Office** 



**Treatment Room** 



**Waiting Area** 





Treatment Room Hallway



**Heat Lamp** 



**Massage Table** 



**B