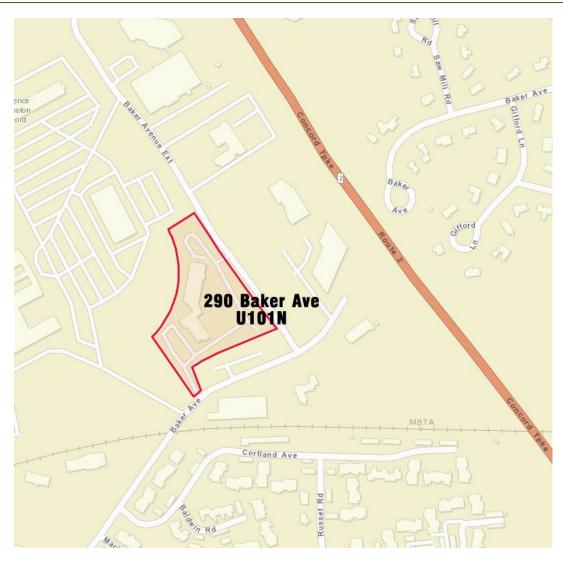

TO INSERT YOUR SMALL PRACTICE INTO AN EXISTING CHIROPRACTIC OFFICE LOCATED WITHIN A THRIVING MEDICAL OFFICE BUILDING

FIRST FLOOR OFFICE - TREATMENT ROOM AND PRIVATE OFFICE FOR LEASE

ALL SPACE HAS BEEN FRESHLY RENOVATED

OPPORTUNITY TO SHARE OFFICE RESOURCES,
INCLUDING WAITING AREA, RECEPTIONIST, KITCHEN, BATH AND BREAK AREA

**UTILITIES AND WI-FI INCLUDED** 

PERFECT FOR MASSAGE THERAPIST, COUNSELOR/THERAPIST, PHYSICAL THERAPIST,
ACUPUNCTURIST, TATTOO REMOVAL .......

NEW MASSAGE TABLE AND UV HEAT LAMP MAY BE INCLUDED





Strategic Real Estate Services





# **Satellite View**



230 Jones Road Suite 6 Falmouth MA 02540 Jefferson Gould 978-549-1484 Jefferson@HartelRealty.com Main Office 508-444-0172 www.HartelRealty.com

# HARTEL COMMERCIAL REAL ESTATE

Strategic Real Estate Services



# **Assessor Map**



# HARTEL COMMERCIAL REAL ESTATE

Strategic Real Estate Services



# Zoning Map - IPA - Industrial Park A



### THARTEL COMMERCIAL REAL ESTATE



Strategic Real Estate Services

### 290 Baker Avenue - Unit 101N - Concord Woods Offices - Concord, MA

#### Additional Space may be Available - Inquire















# HARTEL COMMERCIAL REAL ESTATE

Strategic Real Estate Services

**Reception Area** 



**Private Office** 



**Treatment Room** 



**Waiting Area** 





Treatment Room Hallway



**Heat Lamp** 



**Massage Table** 



**Break Room** 



**Kitchenette** 

290 Baker Avenue - Unit 101N - Concord Woods Offices - Concord, MA

#### HARTEL COMMERCIAL REAL ESTATE

#### FALMOUTH - CONCORD

230 Jones Road Suite 6 Falmouth MA 02540

Jefferson Gould 978-549-1484 J