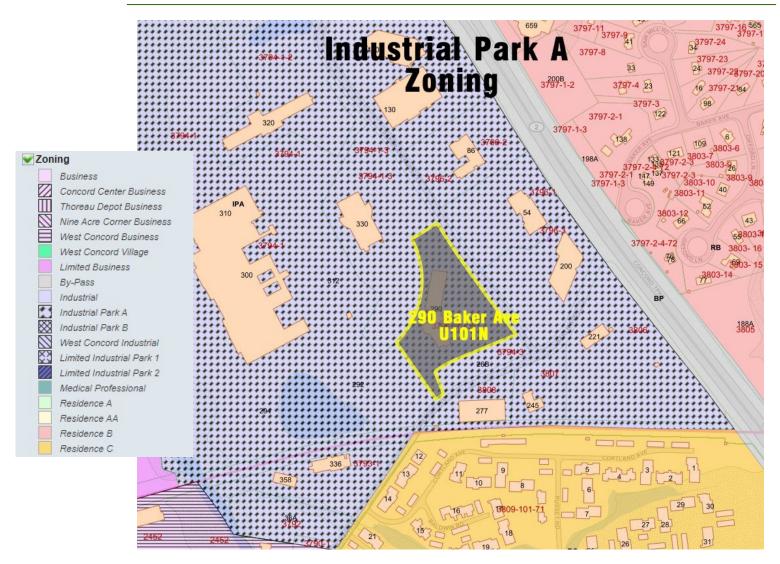

ING MEDICAL OFFICE BUILDING

FIRST FLOOR OFFICE - TREATMENT ROOM AND PRIVATE OFFICE FOR LEASE

ALL SPACE HAS BEEN FRESHLY RENOVATED

OPPORTUNITY TO SHARE OFFICE RESOURCES,
INCLUDING WAITING AREA, RECEPTIONIST, KITCHEN, BATH AND BREAK AREA

**UTILITIES AND WI-FI INCLUDED** 

PERFECT FOR MASSAGE THERAPIST, COUNSELOR/THERAPIST, PHYSICAL THERAPIST,
ACUPUNCTURIST, TATTOO REMOVAL .......

NEW MASSAGE TABLE AND UV HEAT LAMP MAY BE INCLUDED





Strategic Real Estate Services





# **Satellite View**



230 Jones Road Suite 6 Falmouth MA 02540 Jefferson Gould 978-549-1484 Jefferson@HartelRealty.com Main Office 508-444-0172 www.HartelRealty.com

# HARTEL COMMERCIAL REAL ESTATE

Strategic Real Estate Services



# **Assessor Map**



# HARTEL COMMERCIAL REAL ESTATE

Strategic Real Estate Services



# Zoning Map - IPA - Industrial Park A



### THARTEL COMMERCIAL REAL ESTATE



Strategic Real Estate Services

### 290 Baker Avenue - Unit 101N - Concord Woods Offices - Concord, MA

#### Additional Space may be Available - Inquire















# HARTEL COMMERCIAL REAL ESTATE

Strategic Real Estate Services

**Reception Area** 



**Private Office** 



**Treatment Room** 



**Waiting Area** 





Treatment Room Hallway



**Heat Lamp** 



**Massage Table** 



**Break Room** 



**Kitchenette** 

290 Baker Avenue - Unit 101N - Concord Woods Offices - Concord, MA

#### HARTEL COMMERCIAL REAL ESTATE

#### FALMOUTH - CONCORD

230 Jones Road Suite 6 Falmouth MA 02540

Jefferson Gould 978-549-1484 Jefferson@HartelRealty.com

Main Office 508-444-0172 www.HartelRealty.com

### **CONTACTS*