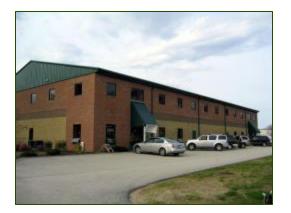

#### 231 Highland Street Suites C & D ~ Details

- Suite C I<sup>st</sup> Floor
- Suite D 2<sup>nd</sup> Floor
- 2,000 SF Each
- Lease Terms \$12/SF Gross
- Ceiling 10'
- Heat is FHA by Gas
- Fully Air Conditioned in Office Areas
- 25+ On Site Parking Spaces
- Baths are Private
- Zoning is Industrial
- Street Signage