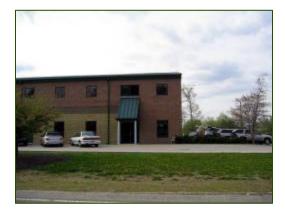

#### 231 Highland Street Suites C & D ~ Details

- Suite C I<sup>st</sup> Floor
- Suite D 2<sup>nd</sup> Floor
- 2,000 SF Each
- Lease Terms \$12/SF Gross
- Ceiling 10'
- Heat is FHA by Gas
- Fully Air Conditioned in Office Areas
- 25+ On Site Parking Spaces
- Baths are Private
- Zoning is Industrial
- Street Signage