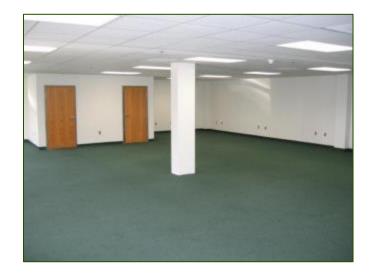

iling 10'
- Heat is FHA by Gas
- Fully Air Conditioned in Office Areas
- 25+ On Site Parking Spaces
- Baths are Private
- Zoning is Industrial
- Street Signage

# Neighborhood Overview

- The neighborhood is a mix of retail, commercial and industrial buildings. Highland Street is a two lane roadway with moderate traffic levels. It connects to Route 18 (Bedford St) east and Elm St west. The eastern and western ends of Highland St are mostly residential, while the locus near Route 18 is heavy with commercial activity.
- Located close to Routes 24 and I-495 and just north of Southeast Medical Center.
- Current tenants include Day Care Center, Ann Marvin Realty Co., Triple D Arborists, and J & J Yardcare.

# SATELLITE



## LAYOUT SUITE C



# LAYOUT SUITE D



# LOCATION



# PHOTOS