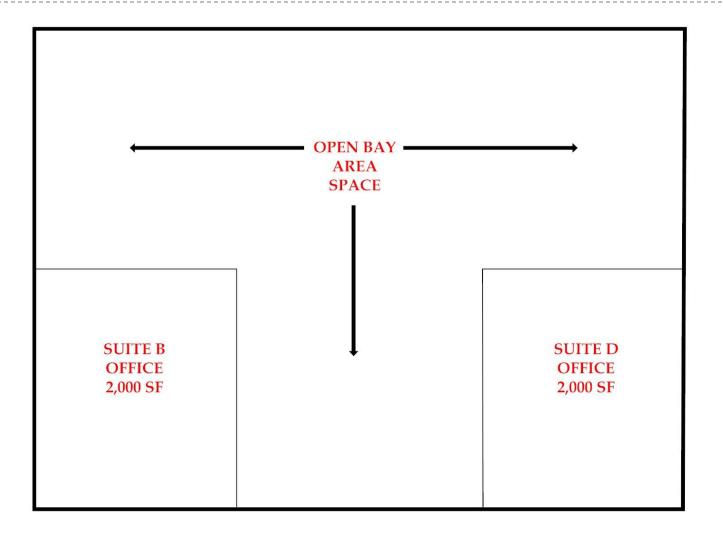

# LAYOUT SUITE D

#### 231 Highland Street Suites C & D ~ Details

- Suite C I<sup>st</sup> Floor
- Suite D 2<sup>nd</sup> Floor
- 2,000 SF Each
- Lease Terms \$12/SF Gross
- Ceiling 10'
- Heat is FHA by Gas
- Fully Air Conditioned in Office Areas
- 25+ On Site Parking Spaces
- Baths are Private
- Zoning is Industrial
- Street Signage