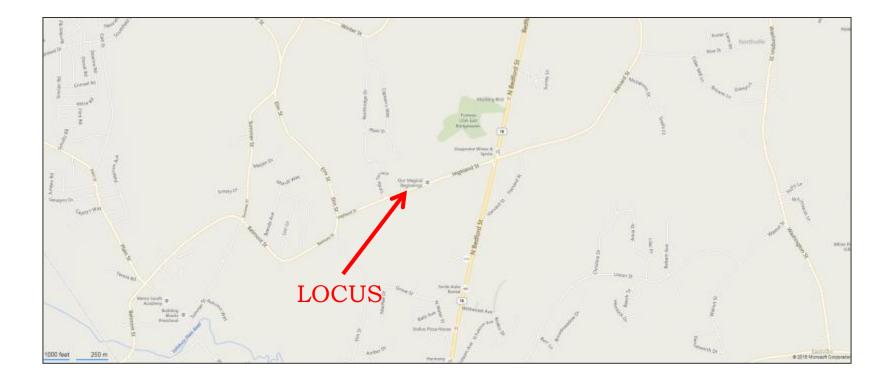

# Neighborhood Overview

- The neighborhood is a mix of retail, commercial and industrial buildings. Highland Street is a two lane roadway with moderate traffic levels. It connects to Route 18 (Bedford St) east and Elm St west. The eastern and western ends of Highland St are mostly residential, while the locus near Route 18 is heavy with commercial activity.
- Located close to Routes 24 and I-495 and just north of Southeast Medical Center.
- Current tenants include Day Care Center, Ann Marvin Realty Co., Triple D Arborists, and J & J Yardcare.