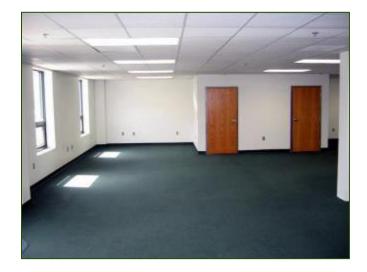

Ceiling 10'
- Heat is FHA by Gas
- Fully Air Conditioned in Office Areas
- 25+ On Site Parking Spaces
- Baths are Private
- Zoning is Industrial
- Street Signage

# Neighborhood Overview

- The neighborhood is a mix of retail, commercial and industrial buildings. Highland Street is a two lane roadway with moderate traffic levels. It connects to Route 18 (Bedford St) east and Elm St west. The eastern and western ends of Highland St are mostly residential, while the locus near Route 18 is heavy with commercial activity.
- Located close to Routes 24 and I-495 and just north of Southeast Medical Center.
- Current tenants include Day Care Center, Ann Marvin Realty Co., Triple D Arborists, and J & J Yardcare.

# SATELLITE



## LAYOUT SUITE C



# LAYOUT SUITE D



# LOCATION



# PHOTOS