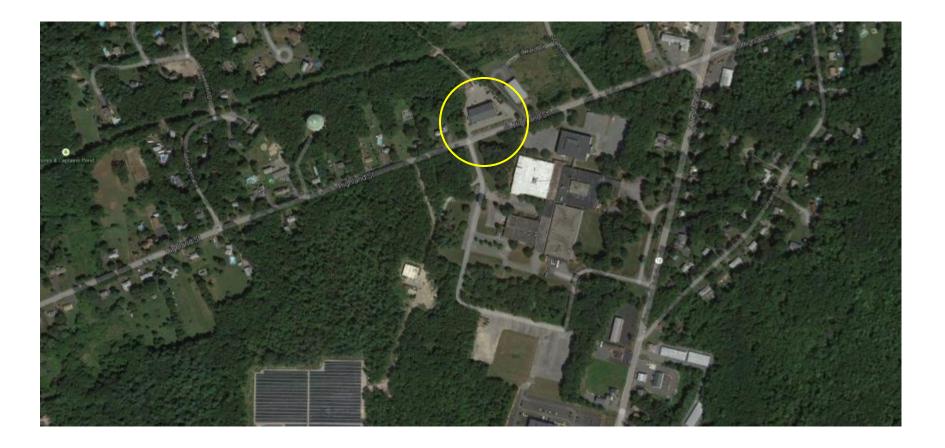

# SATELLITE

# Neighborhood Overview

- The neighborhood is a mix of retail, commercial and industrial buildings. Highland Street is a two lane roadway with moderate traffic levels. It connects to Route 18 (Bedford St) east and Elm St west. The eastern and western ends of Highland St are mostly residential, while the locus near Route 18 is heavy with commercial activity.
- Located close to Routes 24 and I-495 and just north of Southeast Medical Center.
- Current tenants include Day Care Center, Ann Marvin Realty Co., Triple D Arborists, and J & J Yardcare.