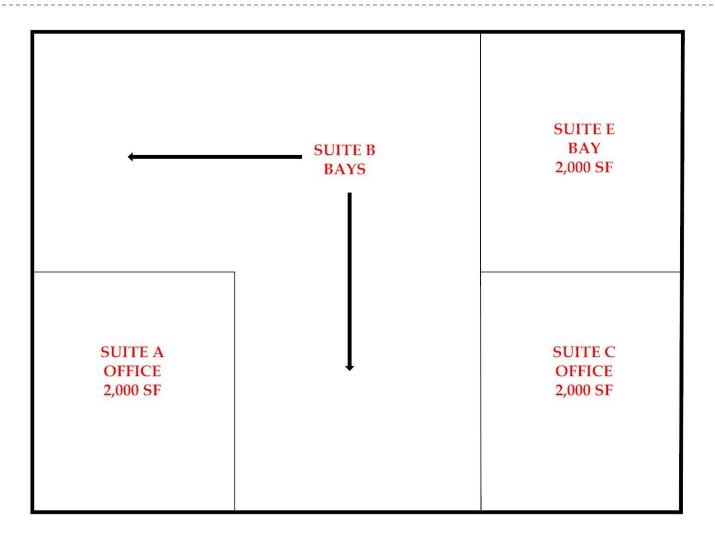

## LAYOUT SUITE C

#### 231 Highland Street Suites C & D ~ Details

- Suite C I<sup>st</sup> Floor
- Suite D 2<sup>nd</sup> Floor
- 2,000 SF Each
- Lease Terms \$12/SF Gross
- Ceiling 10'
- Heat is FHA by Gas
- Fully Air Conditioned in Office Areas
- 25+ On Site Parking Spaces
- Baths are Private
- Zoning is Industrial
- Street Signage