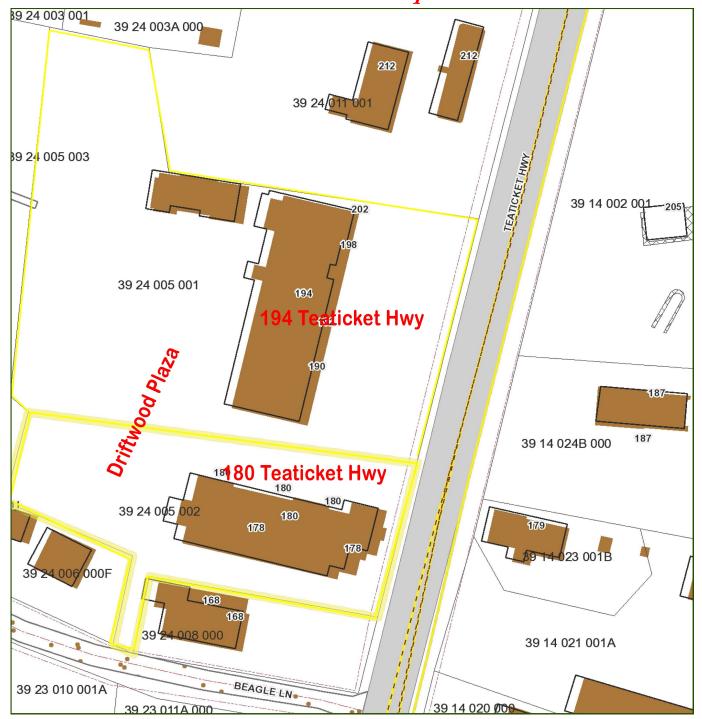

# **Neighborhood View**

Assessor Map

#### 180 Teaticket Hwy aka Rte 28 - East Falmouth

he unit is located in the Driftwood Plaza which is located in the Teaticket business district of East Falmouth in the town of Falmouth. There is one unit available in the 180 building which is located adjacent to the 194 building and also adjacent to the new Cumberland Farms gas station and convenience store. This is a high visibility, heavily traveled year round area. Complimentary businesses are located in the immediate neighborhood. Turnover is very low with tenants.