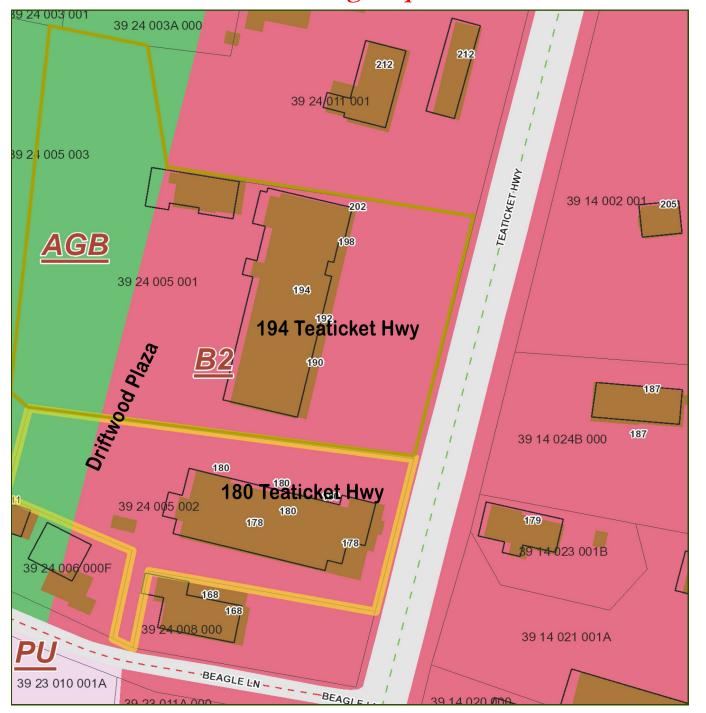

### Zoning Map

Strategic Real Estate Services

#### 180 Teaticket Hwy aka Rte 28 - East Falmouth

he unit is located in the Driftwood Plaza which is located in the Teaticket business district of East Falmouth in the town of Falmouth. There is one unit available in the 180 building which is located adjacent to the 194 building and also adjacent to the new Cumberland Farms gas station and convenience store. This is a high visibility, heavily traveled year round area. Complimentary businesses are located in the immediate neighborhood. Turnover is very low with tenants.