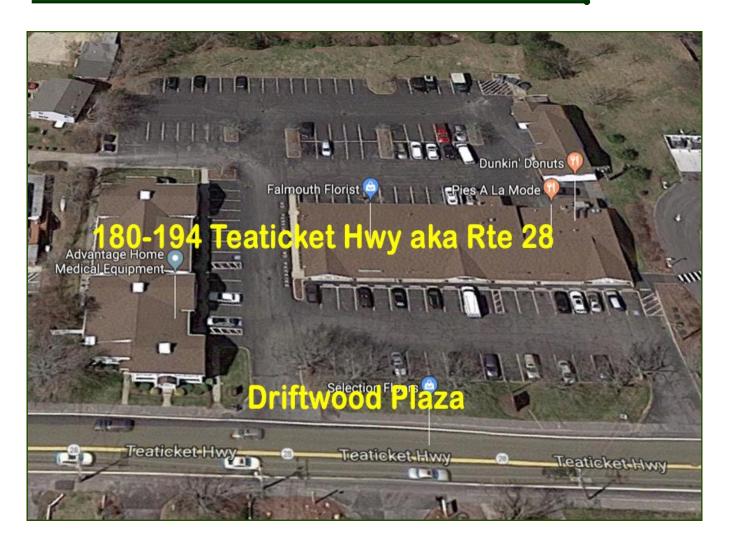

### **Satellite View**

#### 180 Teaticket Hwy aka Rte 28 - East Falmouth

he unit is located in the Driftwood Plaza which is located in the Teaticket business district of East Falmouth in the town of Falmouth. There is one unit available in the 180 building which is located adjacent to the 194 building and also adjacent to the new Cumberland Farms gas station and convenience store. This is a high visibility, heavily traveled year round area. Complimentary businesses are located in the immediate neighborhood. Turnover is very low with tenants.