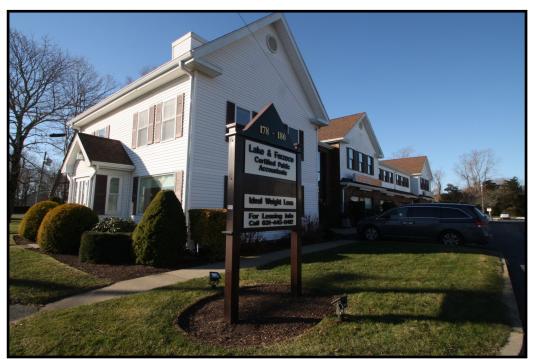

# 180 Teaticket Highway aka Route 28 Driftwood Plaza

**Leasing Opportunity** 

- \* RENOVATIONS & UPDATES INCLUDE: NEW MECHANICALS, BATHS, ELECTRIC, FLOORING, NEW PAINT THROUGHOUT, LOBBY UPDATED, ROOF, STRUCTURAL IMPROVEMENTS, AND MORE!
  - \* SECOND FLOOR UNIT MOVE IN READY SUITE 4 AVAILABLE MARCH 1, 2025
  - \* ADJACENT TO CUMBERLAND FARMS GAS STATION AND CONVENIENCE STORE
    - \* ZONED B2- COMMERCIAL YEAR ROUND ACTIVITY HIGH VISIBILITY

#### 180 Teaticket Hwy aka Rte 28 - East Falmouth

he unit is located in the Driftwood Plaza which is located in the Teaticket business district of East Falmouth in the town of Falmouth. There is one unit available in the 180 building which is located adjacent to the 194 building and also adjacent to the new Cumberland Farms gas station and convenience store. This is a high visibility, heavily traveled year round area. Complimentary businesses are located in the immediate neighborhood. Turnover is very low with tenants.