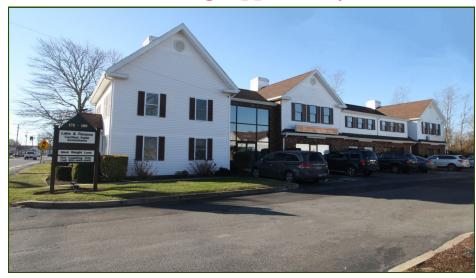

# 180 Teaticket Highway aka Route 28 Driftwood Plaza

**Leasing Opportunity** 

- \* RENOVATIONS & UPDATES INCLUDE: NEW MECHANICALS, BATHS, ELECTRIC, FLOORING, NEW PAINT THROUGHOUT, LOBBY UPDATED, ROOF, STRUCTURAL IMPROVEMENTS, AND MORE!
  - \* SECOND FLOOR UNIT MOVE IN READY SUITE 4 AVAILABLE MARCH 1, 2025
  - \* ADJACENT TO CUMBERLAND FARMS GAS STATION AND CONVENIENCE STORE
    - \* ZONED B2- COMMERCIAL YEAR ROUND ACTIVITY HIGH VISIBILITY

#### 180 Teaticket Hwy aka Rte 28 - East Falmouth

he unit is located in the Driftwood Plaza which is located in the Teaticket business district of East Falmouth in the town of Falmouth. There is one unit available in the 180 building which is located adjacent to the 194 building and also adjacent to the new Cumberland Farms gas station and convenience store. This is a high visibility, heavily traveled year round area. Complimentary businesses are located in the immediate neighborhood. Turnover is very low with tenants.