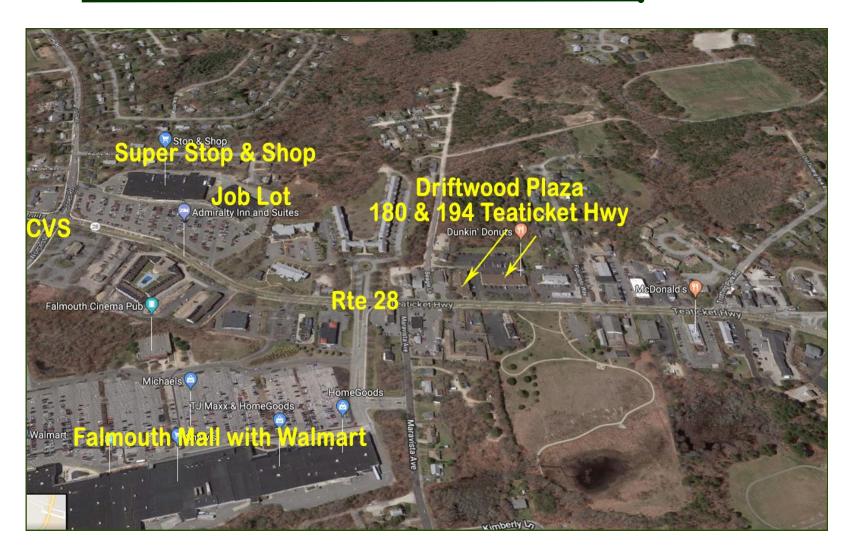

# **Neighborhood View**

Assessor Map

#### 180 Teaticket Hwy aka Rte 28 - East Falmouth

he unit is located in the Driftwood Plaza which is located in the Teaticket business district of East Falmouth in the town of Falmouth. There is one unit available in the 180 building which is located adjacent to the 194 building and also adjacent to the new Cumberland Farms gas station and convenience store. This is a high visibility, heavily traveled year round area. Complimentary businesses are located in the immediate neighborhood. Turnover is very low with tenants.