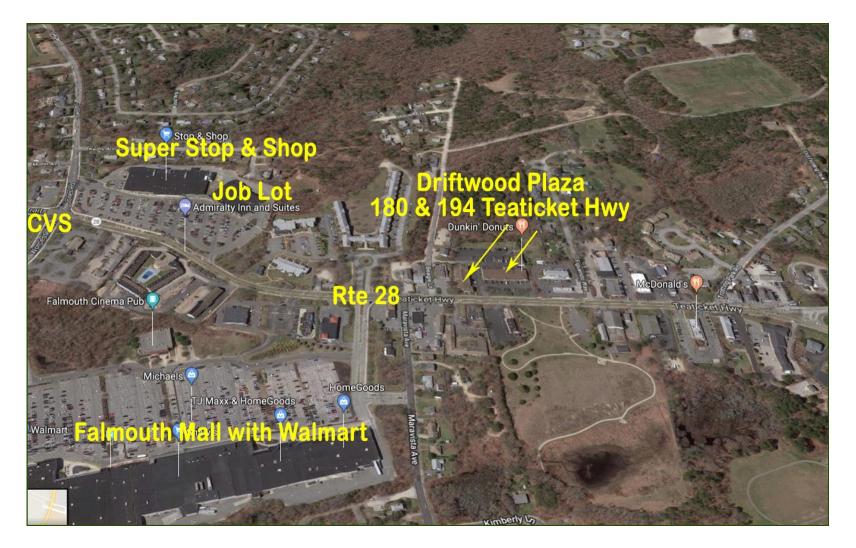

# **Neighborhood View**

HARTEL COMMERCIAL REAL ESTATE

230 Jones Road Suite 6 Falmouth MA 02540 40 Willard Street Suite 207 Quincy MA 02169 Greg Hartel 617-256-3169 Greg@HartelRealty.com Jody Shaw 508-566-3556 Jody@HartelRealty.com Main Office 508-444-0172

#### 180 & 194 Teaticket Hwy aka Rte 28 - East Falmouth

L he units are located in the Driftwood Plaza which is located in the Teaticket business district of East Falmouth in the town of Falmouth. There are five units available in the 180 building which is located adjacent to the 194 building and also adjacent to the new Cumberland Farms gas station and convenience store. This is a high visibility, heavily traveled year round area. Complimentary businesses are located in the immediate neighborhood. Turnover is very low with tenants.