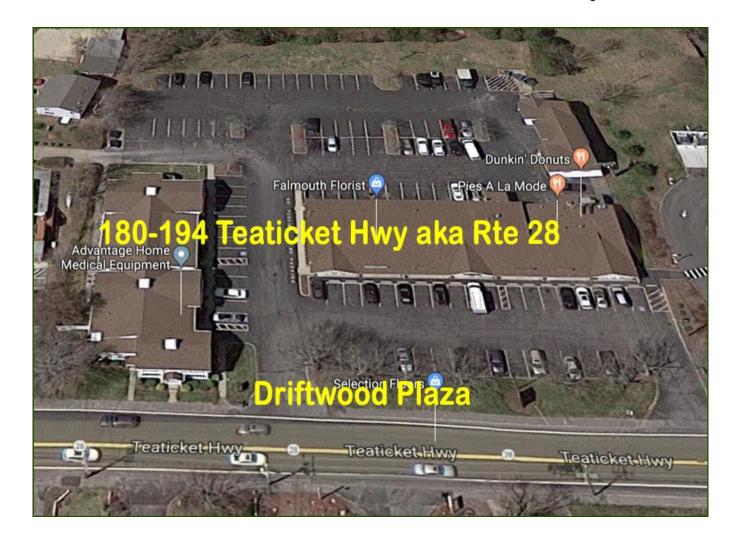

# **Satellite View**

HARTEL COMMERCIAL REAL ESTATE

230 Jones Road Suite 6 Falmouth MA 02540 40 Willard Street Suite 207 Quincy MA 02169 Greg Hartel 617-256-3169 Greg@HartelRealty.com Jody Shaw 508-566-3556 Jody@HartelRealty.com Main Office 508-444-0172 www.HartelRealty.com HARTEL COMMERCIAL REAL ESTATE

#### 180 & 194 Teaticket Hwy aka Rte 28 - East Falmouth

L he units are located in the Driftwood Plaza which is located in the Teaticket business district of East Falmouth in the town of Falmouth. There are five units available in the 180 building which is located adjacent to the 194 building and also adjacent to the new Cumberland Farms gas station and convenience store. This is a high visibility, heavily traveled year round area. Complimentary businesses are located in the immediate neighborhood. Turnover is very low with tenants.