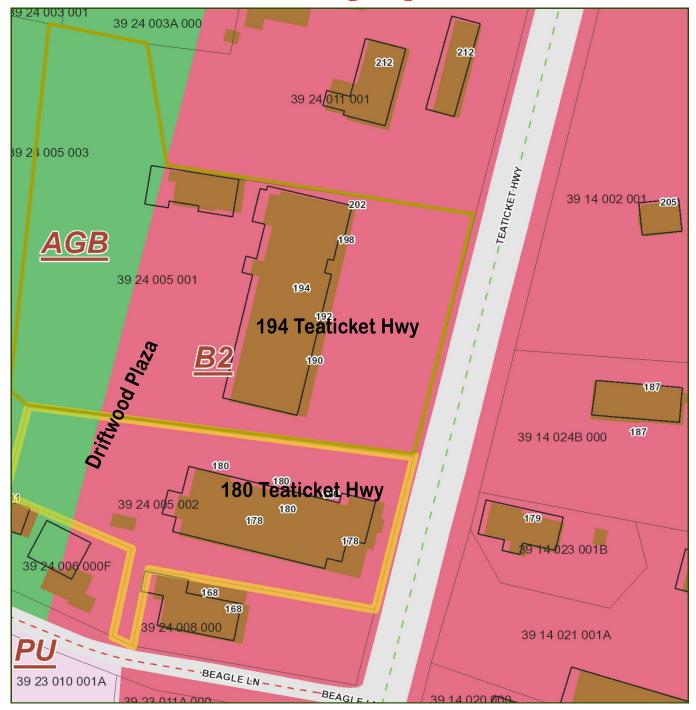

### Assessor Map

### Zoning Map

#### 180 & 194 Teaticket Hwy aka Rte 28 - East Falmouth

L he units are located in the Driftwood Plaza which is located in the Teaticket business district of East Falmouth in the town of Falmouth. There are five units available in the 180 building which is located adjacent to the 194 building and also adjacent to the new Cumberland Farms gas station and convenience store. This is a high visibility, heavily traveled year round area. Complimentary businesses are located in the immediate neighborhood. Turnover is very low with tenants.