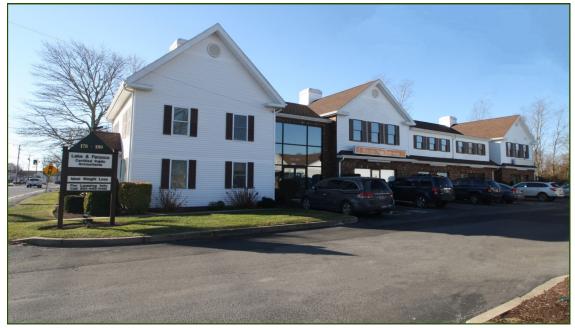

# 180 & 194 Teaticket Highway aka Route 28

## Driftwood Plaza

#### 180 & 194 Teaticket Hwy aka Rte 28 - East Falmouth

L he units are located in the Driftwood Plaza which is located in the Teaticket business district of East Falmouth in the town of Falmouth. There are five units available in the 180 building which is located adjacent to the 194 building and also adjacent to the new Cumberland Farms gas station and convenience store. This is a high visibility, heavily traveled year round area. Complimentary businesses are located in the immediate neighborhood. Turnover is very low with tenants.