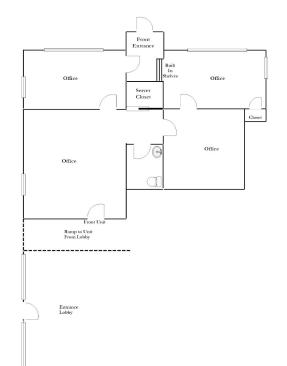

### Floorplans - Unit 3

1,250 SF

HARTEL COMMERCIAL REAL ESTATE Strategic Real Estate Services

#### Floorplans - Unit 4

1,300 SF

#### Floorplans - Unit Front

850 SF