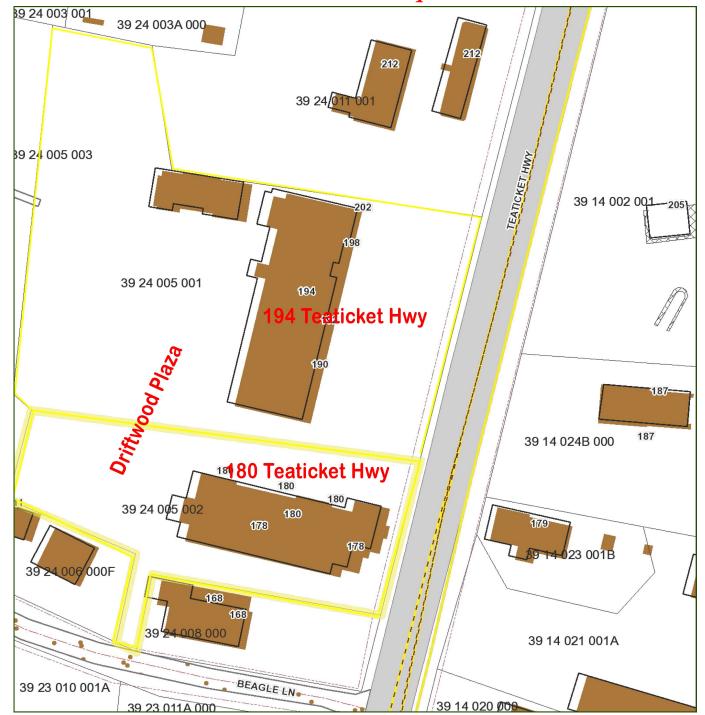

### Assessor Map

#### 180 & 194 Teaticket Hwy aka Rte 28 - East Falmouth

L he units are located in the Driftwood Plaza which is located in the Teaticket business district of East Falmouth in the town of Falmouth. There are five units available in the 180 building which is located adjacent to the 194 building and also adjacent to the new Cumberland Farms gas station and convenience store. This is a high visibility, heavily traveled year round area. Complimentary businesses are located in the immediate neighborhood. Turnover is very low with tenants.