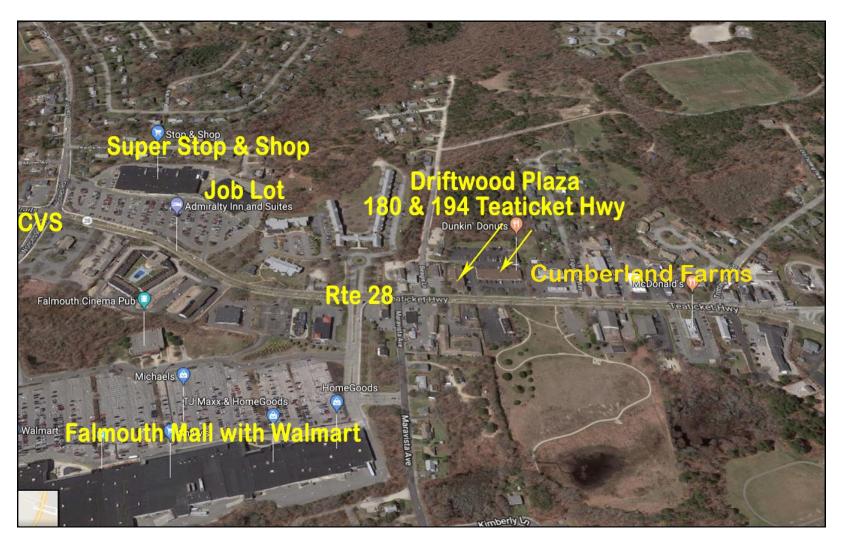

Strategic Real Estate Services

## 194 Teaticket Highway aka Route 28 Driftwood Plaza - Falmouth, MA

**Leasing Opportunity** 



- \* FRONT UNIT AVAILABLE FACES ROUTE 28 EXCELLENT EXPOSURE
- \* ADJACENT TO CUMBERLAND FARMS GAS STATION AND CONVENIENCE STORE
  - \* BUILDING ZONED B2- COMMERCIAL
    - \* YEAR ROUND ACTIVITY

## 1,250± SF Available ~ \$20/SF NNN





Strategic Real Estate Services



### **Satellite View**



Strategic Real Estate Services



# **Neighborhood View**



Strategic Real Estate Services

#### Floorplan



Teaticket Hwy

Route 28

### Zoning Map





Strategic Real Estate Services

#### 194 Teaticket Hwy aka Rte 28 - East Falmouth

he 1,250± SFunit is located in the Driftwood Plaza which is located in the Teaticket business district of East Falmouth in the town of Falmouth. There is one unit available in the 194 front building and there are five units available in the 180 building which is located adjacent to the 194 building and both are adjacent to the new Cumberland Farms gas station and convenience store. This is a high visibility, heavily traveled year round area. Complimentary businesses are located in the immediate neighborhood. Turnover is very low with tenants.

Long Term Leases - Available. Offered at \$