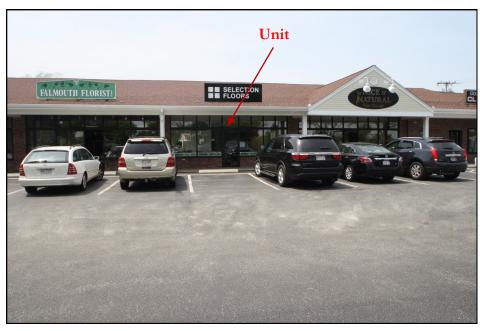

## 194 Teaticket Highway aka Route 28 Driftwood Plaza - Falmouth, MA

**Leasing Opportunity** 

- \* FRONT UNIT AVAILABLE FACES ROUTE 28 EXCELLENT EXPOSURE
- \* ADJACENT TO CUMBERLAND FARMS GAS STATION AND CONVENIENCE STORE
  - \* BUILDING ZONED B2- COMMERCIAL
    - \* YEAR ROUND ACTIVITY

#### 194 Teaticket Hwy aka Rte 28 - East Falmouth

he 1,250± SFunit is located in the Driftwood Plaza which is located in the Teaticket business district of East Falmouth in the town of Falmouth. There is one unit available in the 194 front building and there are five units available in the 180 building which is located adjacent to the 194 building and both are adjacent to the new Cumberland Farms gas station and convenience store. This is a high visibility, heavily traveled year round area. Complimentary businesses are located in the immediate neighborhood. Turnover is very low with tenants.