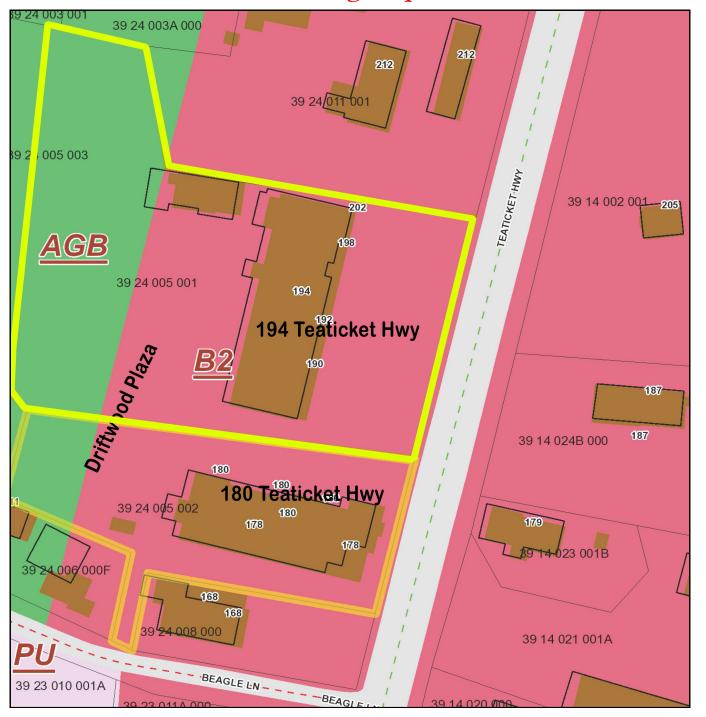

## 194 Teaticket Highway aka Route 28 Driftwood Plaza - Falmouth, MA

**Leasing Opportunity** 

- \* FRONT UNIT AVAILABLE FACES ROUTE 28 EXCELLENT EXPOSURE
- \* ADJACENT TO CUMBERLAND FARMS GAS STATION AND CONVENIENCE STORE
  - \* BUILDING ZONED B2- COMMERCIAL
    - \* YEAR ROUND ACTIVITY

## 1,250± SF Available ~ \$20/SF NNN

Strategic Real Estate Services

#### 194 Teaticket Hwy aka Rte 28 - East Falmouth

he 1,250± SFunit is located in the Driftwood Plaza which is located in the Teaticket business district of East Falmouth in the town of Falmouth. There is one unit available in the 194 front building and there are five units available in the 180 building which is located adjacent to the 194 building and both are adjacent to the new Cumberland Farms gas station and convenience store. This is a high visibility, heavily traveled year round area. Complimentary businesses are located in the immediate neighborhood. Turnover is very low with tenants.