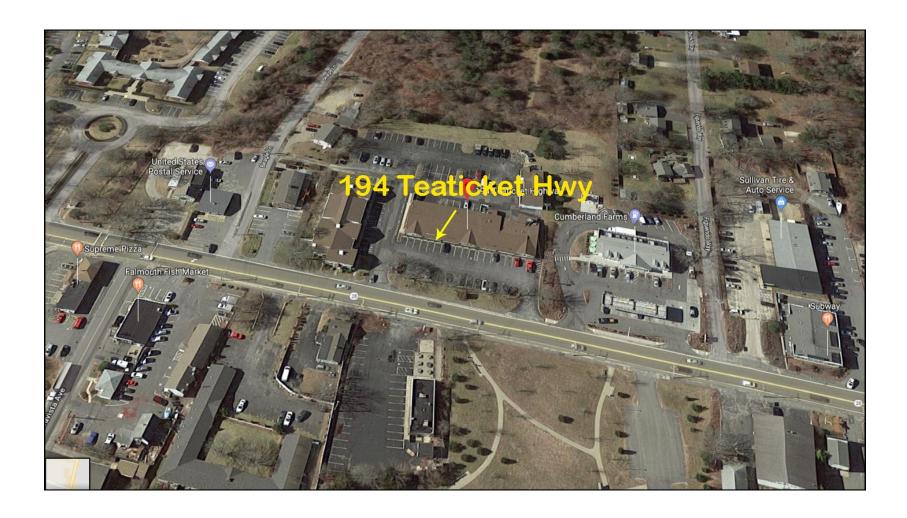

Strategic Real Estate Services

## 194 Teaticket Highway aka Route 28 Driftwood Plaza - Falmouth, MA

**Leasing Opportunity** 



- \* FRONT UNIT AVAILABLE FACES ROUTE 28 EXCELLENT EXPOSURE
- \* ADJACENT TO CUMBERLAND FARMS GAS STATION AND CONVENIENCE STORE
  - \* BUILDING ZONED B2- COMMERCIAL
    - \* YEAR ROUND ACTIVITY

## 1,250± SF Available ~ \$20/SF NNN





Strategic Real Estate Services



### **Satellite View**



Strategic Real Estate Services



# **Neighborhood View**



Strategic Real Estate Services

#### Floorplan



Teaticket Hwy

Route 28

### Zoning Map





Strategic Real Estate Services

#### 194 Teaticket Hwy aka Rte 28 - East Falmouth

he 1,250± SFunit is located in the Driftwood Plaza which is located in the Teaticket business district of East Falmouth in the town of Falmouth. There is one unit available in the 194 front building and there are five units available in the 180 building which is located adjacent to the 194 building and both are adjacent to the new Cumberland Farms gas station and convenience store. This is a high visibility, heavily traveled year round area. Complimentary businesses are located in the immediate neighborhood. Turnover is very lo