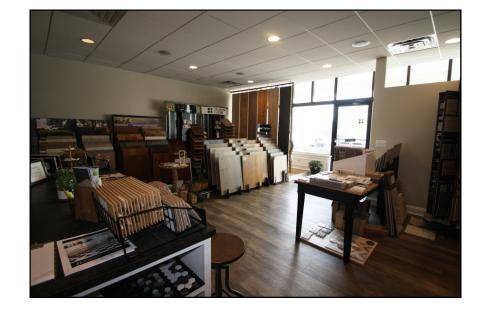

## 194 Teaticket Highway aka Route 28 Driftwood Plaza - Falmouth, MA

**Leasing Opportunity** 

- \* FRONT UNIT AVAILABLE FACES ROUTE 28 EXCELLENT EXPOSURE
- \* ADJACENT TO CUMBERLAND FARMS GAS STATION AND CONVENIENCE STORE
  - \* BUILDING ZONED B2- COMMERCIAL
    - \* YEAR ROUND ACTIVITY

## 1,250± SF Available ~ \$20/SF NNN

Strategic Real Estate Services

#### 194 Teaticket Hwy aka Rte 28 - East Falmouth

he 1,250± SFunit is located in the Driftwood Plaza which is located in the Teaticket business district of East Falmouth in the town of Falmouth. There is one unit available in the 194 front building and there are five units available in the 180 building which is located adjacent to the 194 building and both are adjacent to the new Cumberland Farms gas station and convenience store. This is a high visibility, heavily traveled year round area. Complimentary businesses are located in the immediate neighborhood. Turnover is very low with tenants.