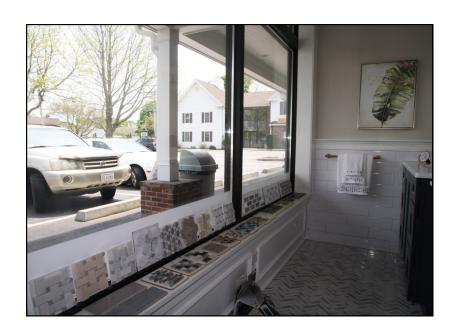

## 194 Teaticket Highway aka Route 28 Driftwood Plaza - Falmouth, MA

**Leasing Opportunity** 

- \* FRONT UNIT AVAILABLE FACES ROUTE 28 EXCELLENT EXPOSURE
- \* ADJACENT TO CUMBERLAND FARMS GAS STATION AND CONVENIENCE STORE
  - \* BUILDING ZONED B2- COMMERCIAL
    - \* YEAR ROUND ACTIVITY

## 1,250± SF Available ~ \$20/SF NNN

Strategic Real Estate Services

#### 194 Teaticket Hwy aka Rte 28 - East Falmouth

he 1,250± SFunit is located in the Driftwood Plaza which is located in the Teaticket business district of East Falmouth in the town of Falmouth. There is one unit available in the 194 front building and there are five units available in the 180 building which is located adjacent to the 194 building and both are adjacent to the new Cumberland Farms gas station and convenience store. This is a high visibility, heavily traveled year round area. Complimentary businesses are located in the immediate neighborhood. Turnover is very low with tenants.