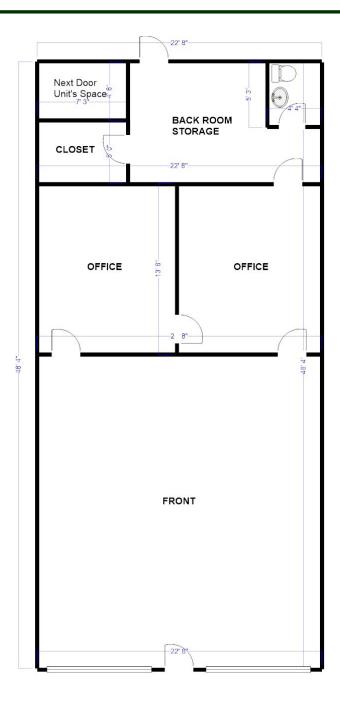

Strategic Real Estate Services

## 194 Teaticket Highway aka Route 28 Driftwood Plaza - Falmouth, MA

**Leasing Opportunity** 



- \* FRONT UNIT AVAILABLE FACES ROUTE 28 EXCELLENT EXPOSURE
- \* ADJACENT TO CUMBERLAND FARMS GAS STATION AND CONVENIENCE STORE
  - \* BUILDING ZONED B2- COMMERCIAL
    - \* YEAR ROUND ACTIVITY

## 1,250± SF Available ~ \$20/SF NNN





Strategic Real Estate Services



### **Satellite View**



Strategic Real Estate Services



# **Neighborhood View**



Strategic Real Estate Services

#### Floorplan



Teaticket Hwy

Route 28

### Zoning Map





Strategic Real Estate Services

#### 194 Teaticket Hwy aka Rte 28 - East Falmouth

he 1,250± SFunit is located in the Driftwood Plaza which is located in the Teaticket business district of East Falmouth in the town of Falmouth. There is one unit available in the 194 front building and there are five units available in the 180 building which is located adjacent to the 194 building and both are adjacent to the new Cumberland Farms gas station and convenience store. This is a high visibility, heavily traveled year round area. Complimentary businesses are located in the immediate neighborhood. Turnover is very low with tenants.

Long Term Leases - Available. Offered at \$20/SF NNN