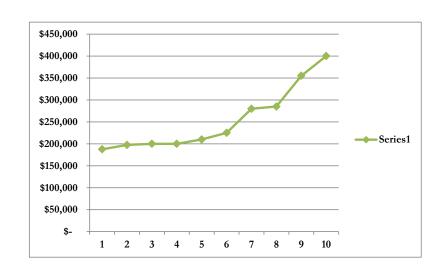

## Sold Ballymeade Highwood Lane Lots

| Sold Highwood Lane |            |         |            |
|--------------------|------------|---------|------------|
| Ballymeade Lots    |            |         |            |
| Lot#               | Sale Price |         | Sale Date  |
| 7                  | \$         | 187,500 | 4/26/2013  |
| 6                  | \$         | 197,500 | 3/11/2013  |
| 9                  | \$         | 200,000 | 10/18/2013 |
| 7                  | \$         | 200,000 | 1/26/2015  |
| 5                  | \$         | 210,000 | 7/2/2013   |
| 10                 | \$         | 225,000 | 10/18/2013 |
| 11                 | \$         | 280,000 | 10/18/2013 |
| 12                 | \$         | 285,000 | 5/29/2013  |
| 1                  | \$         | 355,000 | 8/29/2014  |
| 4A                 | \$         | 400,000 | 8/1/2013   |