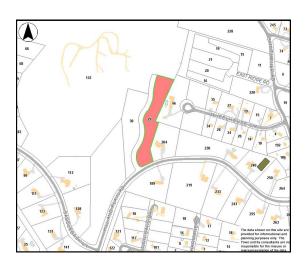

ivate golf course for members only, each with its own State of the Art Clubhouse.

Amenities include Swimming Pool, Ten-court Tennis courts, Health Club, First Class Croquet Pitch, Restaurants and Common Areas.

### 29 Hill & Plain Property Details

Property Use: Residential Single Family Parcel

 Sale Price:
 \$275,000

 2015 Assessment:
 \$226,500

 Land Area:
 2.38 Acre

Association Fees: \$1,100/Annual—Common Areas, Road Maintenance, Trash Removal,

Gated Entrance and Security

**Building Restrictions:** House Size Minimum 3,500 SF GLA

Covenants: Restrictions—Yes

Amenities: Clubhouse, Common Area, Pool, Health Club, Tennis, Golf Course-

additional Fees may apply

# Quotes of the Day "We do not remember days, we remember moments"

-CESARE PAVESE

# Assessor Map



Clubhouse Amenity



# 29 Hill & Plain Defined





The Golf Club of Cape Cod Clubhouse

## Satellite Map



#### Quotes of the Day

"One way to get the most out of life is to look upon it as an adventure"

-WILLIAM FEATHER





Developmental Map *showing*Ballymeade subdivision &
Golf Courses

# Photographs













# Photographs















Hartel Realty 230 Jones Road Suite 6 Falmuoth, MA 02540

Phone: 508-444-0172 Fax: 508-548-2995

E-mail: Greg@HartelRealty.com & Jody@HartelRealty.com

To:

Visit us at

www.HartelRealty.com

## Sold Ballymeade Highwood Lane Lots

| Sold Highwood Lane |            |         |            |
|--------------------|------------|---------|------------|
| Ballymeade Lots    |            |         |            |
| Lot#               | Sale Price |         | Sale Date  |
|