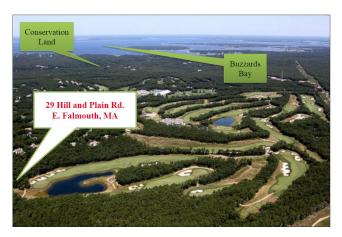

#### 29 Hill & Plain Road ~ E. Falmouth

OFFERED FOR SALE AT

\$275,000

FY2015 Assessment - \$226,500

2.38 Acre Single Family Parcel

One of Two Parcels Available overlooking The Golf Club of Cape Cod

Exclusive Private Subdivision ~Superior Homes
Two Golf Courses ~ Full Service Clubhouse
Custom Build your Home ~ Amenities Abound

#### Ballymeade Estates

Ballymeade Estates and Country Club contains 1,000± acres of private subdivision located on Route 151, 7± miles south of the Bourne Bridge and just 1 mile from Route 28, points north and south. Route 151, the mid point to Falmouth Center, connects to Mashpee east and North Falmouth west. This private subdivision is in very close proximity to major highways, yet nestled in an area of secluded tree-lined privacy abutting conservation land.

#### 29 Hill & Plain Property Overview

The property is located on a quiet street in the highly sought after Ballymeade Estates. One of two remaining parcels on The Golf Club of Cape Cod. This subdivision consists of superior, luxurious homes with gated entrance and security, many amenities and breathtaking views from certain elevations of distance water views. There is a semi-private golf course which welcomes the public and a private golf course for members only, each with its own State of the Art Clubhouse.