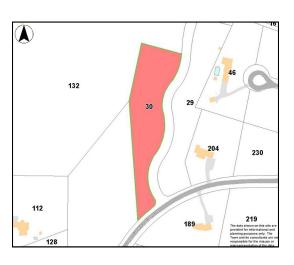

h its own State of the Art Clubhouse.

Amenities include Swimming Pool, Ten-court Tennis courts, Health Club, First Class Croquet Pitch, Restaurants and Common Areas.

### 30 Moraine Ridge Property Details

Property Use: Residential Single Family Parcel

 Sale Price:
 \$225,000

 2015 Assessment:
 \$225,400

 Land Area:
 2.33 Acre

Association Fees: \$1,100/Annual—Common Areas, Road Maintenance, Trash Removal,

Gated Entrance and Security

**Building Restrictions:** House Size Minimum 3,500 SF GLA

Covenants: Restrictions—Yes

Amenities: Clubhouse, Common Area, Pool, Health Club, Tennis, Golf Course-

additional Fees may apply

#### Quotes of the Day

"Everyone gets so much information all day long that they lose their common sense"

-GERTRUDE STEIN

### Assessor Map



Clubhouse Amenity



## 30 Moraine Ridge Defined





The Golf Club of Cape Cod Clubhouse

### Satellite Map



#### Quotes of the Day

- "Architecture is a visual art, and the buildings speak for themselves"
- -JULIE MORGAN





Developmental Map *showing*Ballymeade subdivision &
Golf Courses

# Photographs













# Photographs















Hartel Realty 230 Jones Road Suite 6 Falmuoth, MA 02540

Phone: 508-444-0172 Fax: 508-548-2995

E-mail: Greg@HartelRealty.com & Jody@HartelRealty.com

To:

Visit us at

www.HartelRealty.com