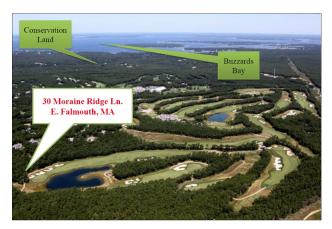

## 30 Moraine Ridge Defined

The Golf Club of Cape Cod Clubhouse

30 Moraine Ridge Lane