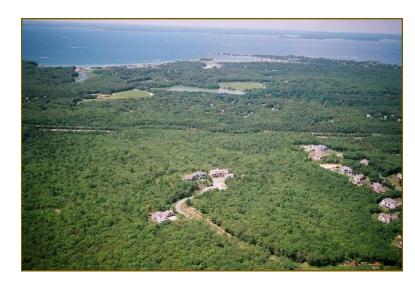

### 30 Moraine Ridge Lane ~ E. Falmouth

OFFERED FOR SALE AT

\$225,00

FY2018 Assessment - \$225,400

2.33 Acre Single Family Parcel

One Parcel Available overlooking Golf Course

Exclusive Private Subdivision ~Superior Homes Two Golf Courses ~ Full Service Clubhouse Custom Build your Home ~ Amenities Abound

### 30 Moraine Ridge Property Overview

The property is located on a quiet street in the highly sought after Ballymeade Estates. One of two remaining parcels on The Golf Club of Cape Cod. This subdivision consists of superior, luxurious homes with gated entrance and security, many amenities and breathtaking views from certain elevations of distance water views. There is a semi-private golf course which welcomes the public and a private golf course for members only, each with its own State of the Art Clubhouse.

### Satellite Map