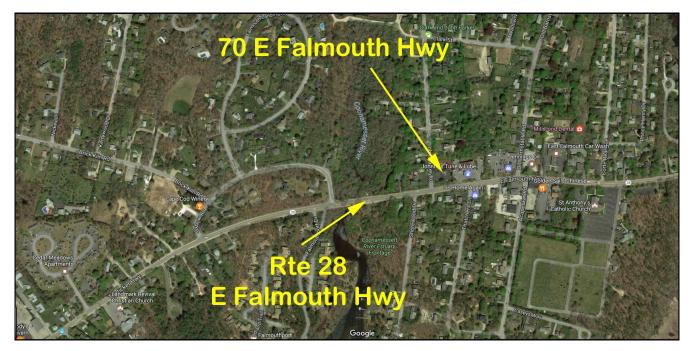

172 www.HartelRealty.com



HARTEL COMMERCIAL REAL ESTATE

Strategic Business Services

## 70 East Falmouth Highway - Property

This property is located on Route 28 in East Falmouth, with excellent visibility on a heavily traveled road. Ample parking and easy access to Route 28 make this an ideal location for any business. The grounds and building are meticulously maintained with lush landscaping.

▲ irst floor office space available with two offices, reception area and restrooms. Office has windows for natural light. The building is currently home to The Valle Group Builders, Waquoit Healing Arts Center, Creative Stone Systems, Oceana Massage Therapy and Kinship Holistic Healing.

O ffered at \$14/SF plus CAM







#### CLOSET



First Floor Remaining Space

## 70 E Falmouth Hwy Maps