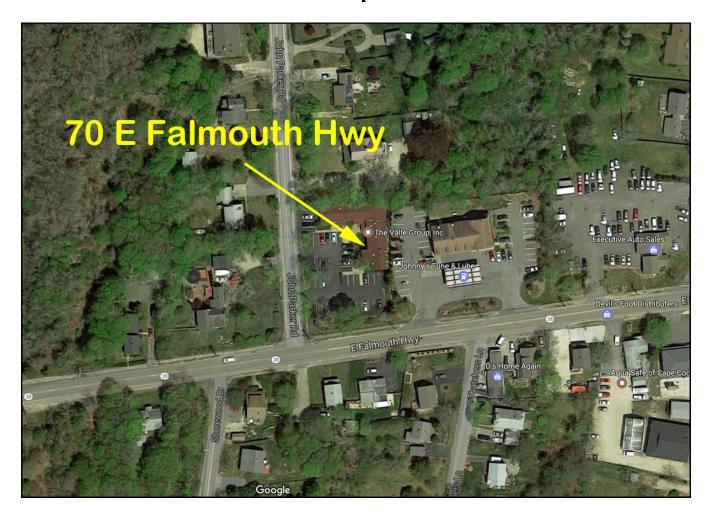

## 70 East Falmouth Highway - Property

This property is located on Route 28 in East Falmouth, with excellent visibility on a heavily traveled road. Ample parking and easy access to Route 28 make this an ideal location for any business. The grounds and building are meticulously maintained with lush landscaping.

## 70 E Falmouth Hwy Maps