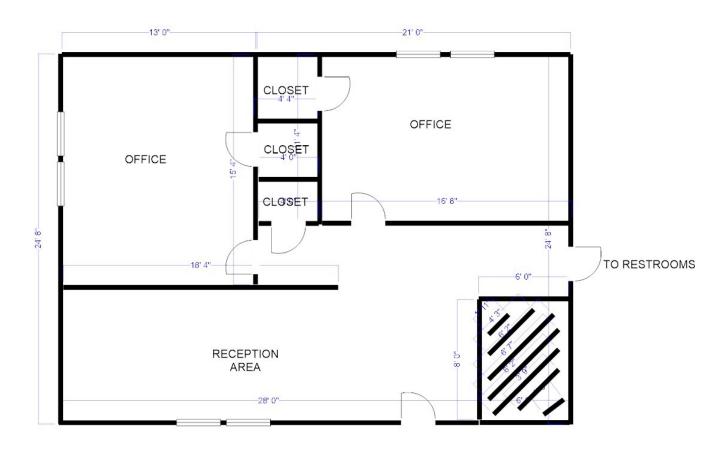

▲ irst floor office space available with two offices, reception area and restrooms. Office has windows for natural light. The building is currently home to The Valle Group Builders, Waquoit Healing Arts Center, Creative Stone Systems, Oceana Massage Therapy and Kinship Holistic Healing.

#### CLOSET

First Floor Remaining Space