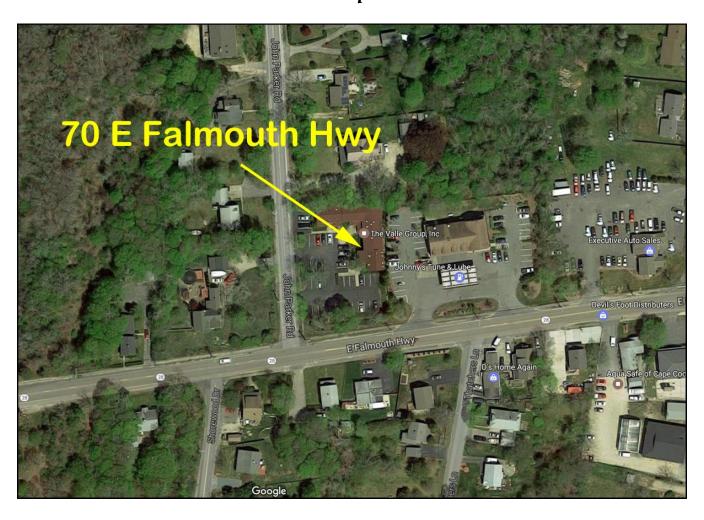

#### 70 East Falmouth Highway - Property

This property is located on Route 28 in East Falmouth, with excellent visibility on a heavily traveled road. Ample parking and easy access to Route 28 make this an ideal location for any business. The grounds and building are meticulously maintained with lush landscaping.

# 70 E Falmouth Hwy Maps