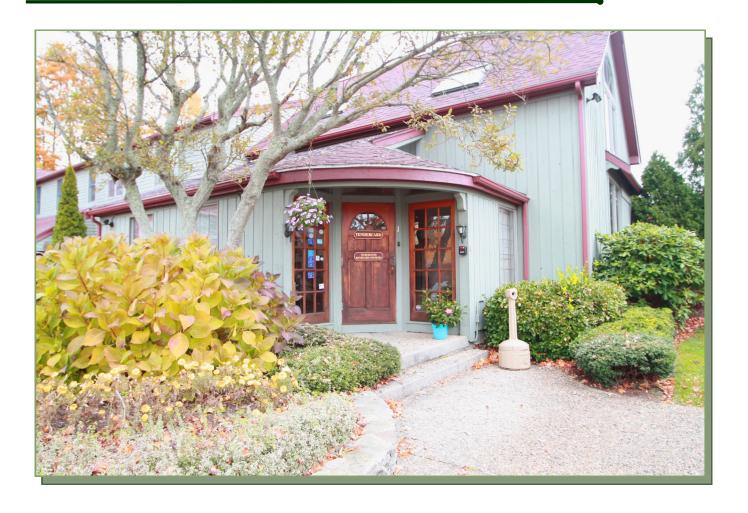

#### 70 East Falmouth Highway - Property

This property is located on Route 28 in East Falmouth, with excellent visibility on a heavily traveled road. Ample parking and easy access to Route 28 make this an ideal location for any business. The grounds and building are meticulously maintained with lush landscaping.

Decond floor office space available as well as a large galley kitchen and multiple bathrooms. Offices have windows and multiple skylights for natural light. The building is currently home to The Valle Group Builders, Waquoit Healing Arts Center, Creative Stone Systems, Oceana Massage Therapy and Kinship Holistic Healing.