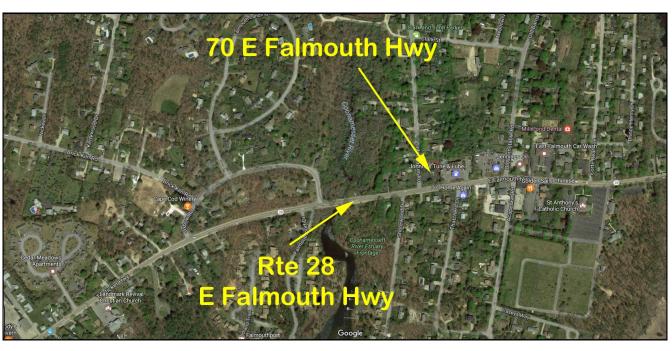

#### 70 East Falmouth Highway - Property

This property is located on Route 28 in East Falmouth, with excellent visibility on a heavily traveled road. Ample parking and easy access to Route 28 make this an ideal location for any business. The grounds and building are meticulously maintained with lush landscaping.

# 70 E Falmouth Hwy Maps