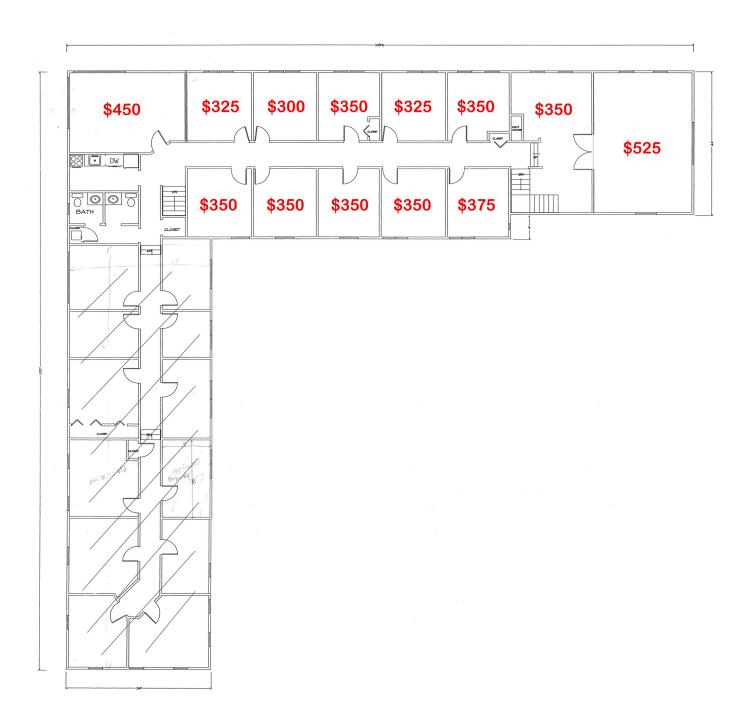

#### ATTENTION TO DETAIL

Meticulous Upscale Property

Details ~

13 Total Rooms

Zoned BU

.587 Acre

Over 2,000 SF Available

**Shared Baths** 

Decond floor office space available as well as a large galley kitchen and multiple bathrooms. Offices have windows and multiple skylights for natural light. The building is currently home to The Valle Group Builders, Waquoit Healing Arts Center, Creative Stone Systems, Oceana Massage Therapy and Kinship Holistic Healing.

## HARTEL COMMERCIAL REAL ESTATE

Strategic Business Services

Second Floor Remaining Space