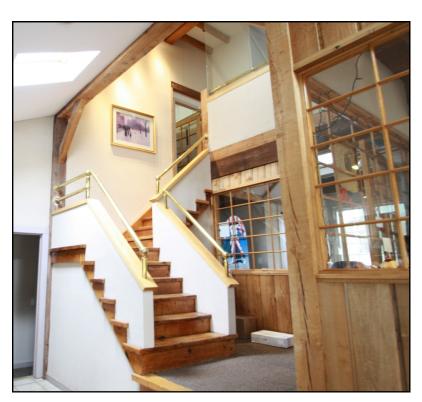

# 70 E Falmouth Hwy - Interior Photographs

Decond floor office space available as well as a large galley kitchen and multiple bathrooms. Offices have windows and multiple skylights for natural light. The building is currently home to The Valle Group Builders, Waquoit Healing Arts Center, Creative Stone Systems, Oceana Massage Therapy and Kinship Holistic Healing.