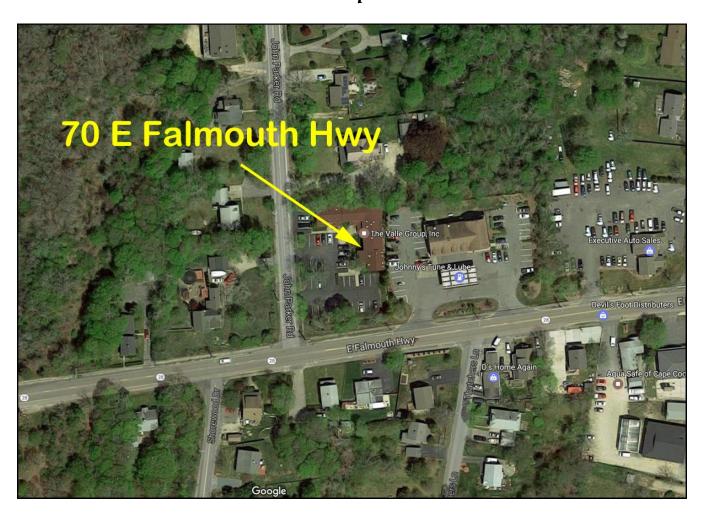

#### 70 East Falmouth Highway - Property

This property is located on Route 28 in East Falmouth, with excellent visibility on a heavily traveled road. Ample parking and easy access to Route 28 make this an ideal location for any business. The grounds and building are meticulously maintained with lush landscaping.

## 70 E Falmouth Hwy Maps