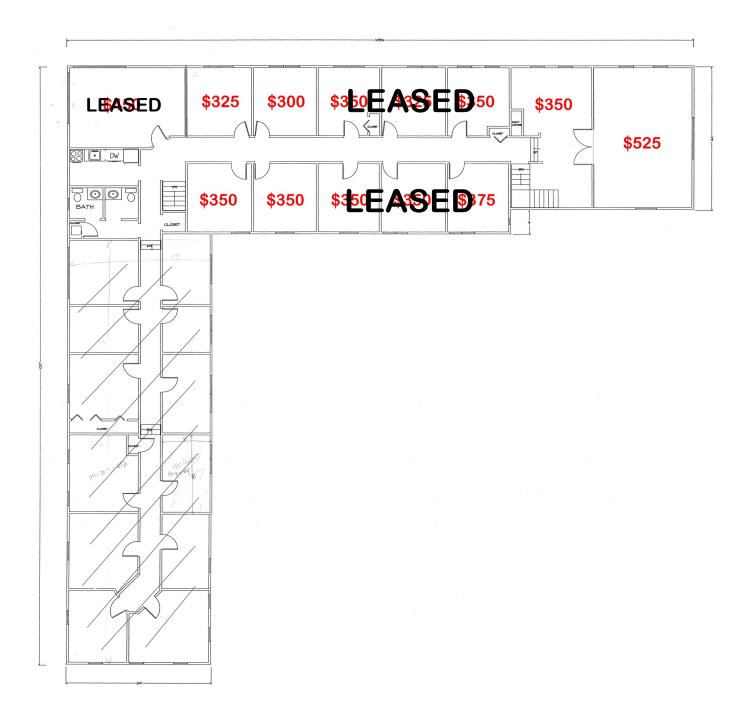

### Pricing Inside - Only 6 Units Remain

70 E Falmouth Hwy E Falmouth, MA

**ATTENTION TO DETAIL** 

Meticulous Upscale Property

Details ~

13 Total Rooms

Zoned BU

.587 Acre

Decond floor office space available as well as a large galley kitchen and multiple bathrooms. Offices have windows and multiple skylights for natural light. The building is currently home to The Valle Group Builders, Waquoit Healing Arts Center, Creative Stone Systems, Oceana Massage Therapy and Kinship Holistic Healing.

### HARTEL COMMERCIAL REAL ESTATE

Strategic Business Services

Second Floor Remaining Space