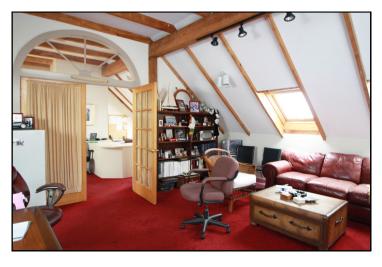

# 70 E Falmouth Hwy - Interior Photographs

Decond floor office space available as well as a large galley kitchen and multiple bathrooms. Offices have windows and multiple skylights for natural light. The building is currently home to The Valle Group Builders, Waquoit Healing Arts Center, Creative Stone Systems, Oceana Massage Therapy and Kinship Holistic Healing.