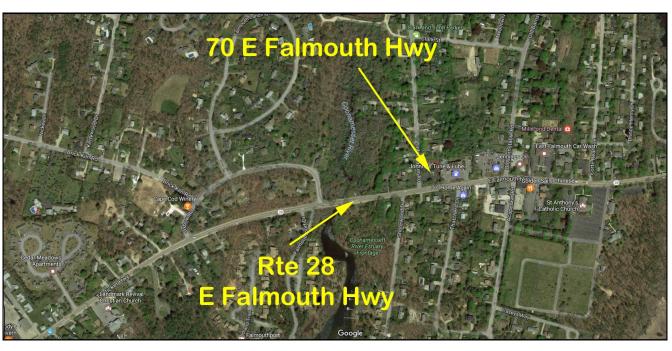

#### 70 East Falmouth Highway - Property

This property is located on Route 28 in East Falmouth, with excellent visibility on a heavily traveled road. Ample parking and easy access to Route 28 make this an ideal location for any business. The grounds and building are meticulously maintained with lush landscaping.

## 70 E Falmouth Hwy Maps