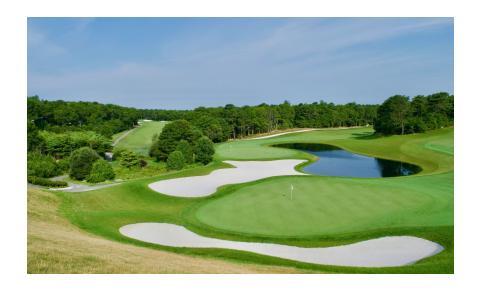

#### 71A Unit Overview

71A Fairway Pointe Rd

The property is located on a quiet street in the highly sought after Ballymeade Estates. This subdivision consists of superior, luxurious homes with gated entrance and security, many amenities and breathtaking views from certain elevations of distance water views. There is a semi-private golf course which welcomes the public and a private golf course for members only, each with its own State of the Art Clubhouse.

#### 71A Unit / Property Details

**Property Use:** Residential Condominium Unit Sale Price: \$499,000 Quotes of the Day 2017 Assessment: \$543,200 "Most people have **Association Fees:** \$690/Annual—Common Areas, Road Maintenance, Trash Removal, never learned that one Gated Entrance and Security of the main aims in life is to enjoy it" **Covenants:** Restrictions-Yes -SAMUEL BUTLER Amenities: Clubhouse, Common Area, Pool, Health Club, Golf Courseadditional Fees may apply