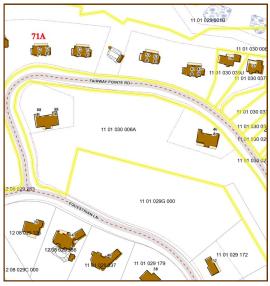

views from certain elevations of distance water views. There is a semi-private golf course which welcomes the public and a private golf course for members only, each with its own State of the Art Clubhouse.

Amenities include Swimming Pool, Health Club, Restaurants and Common Areas.

#### 71A Unit / Property Details

**Property Use:** Residential Condominium Unit Sale Price: \$499,000 Quotes of the Day 2017 Assessment: \$543,200 "Most people have **Association Fees:** \$690/Annual—Common Areas, Road Maintenance, Trash Removal, never learned that one Gated Entrance and Security of the main aims in life is to enjoy it" **Covenants:** Restrictions-Yes -SAMUEL BUTLER Amenities: Clubhouse, Common Area, Pool, Health Club, Golf Courseadditional Fees may apply

Assessor Map



Clubhouse Amenity



#### 71A Unit - View Photo





Developmental Map *showing* Ballymeade subdivision & Golf Courses

## Satellite Map



**Quotes of the Day** 

"Procrastination is the art of keeping up with yesterday"

-DON MARQUIS



The Golf Club of Cape Cod Clubhouse