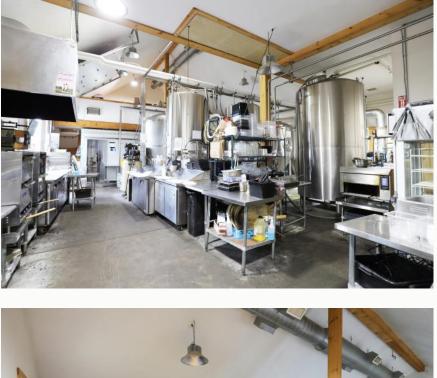

#### Bad Martha's Brewery:

- \* 6,177± Total SF Building (4,776± SF Brewery and 1,401± SF Restaurant)
- \* 94 Licensed Seating for Indoor/Outdoor Seat Restaurant
- \* Licensed for Farmer's Brewery and Farmer's Winery
- \* Owner Seeks Sale Leaseback
  - Develop Parcel while Generating Cash Flow from Existing Business & Cottage
- \* Bad Martha's \$10/SF NNN w/5 Yr Lease & 3 5 Yr Options