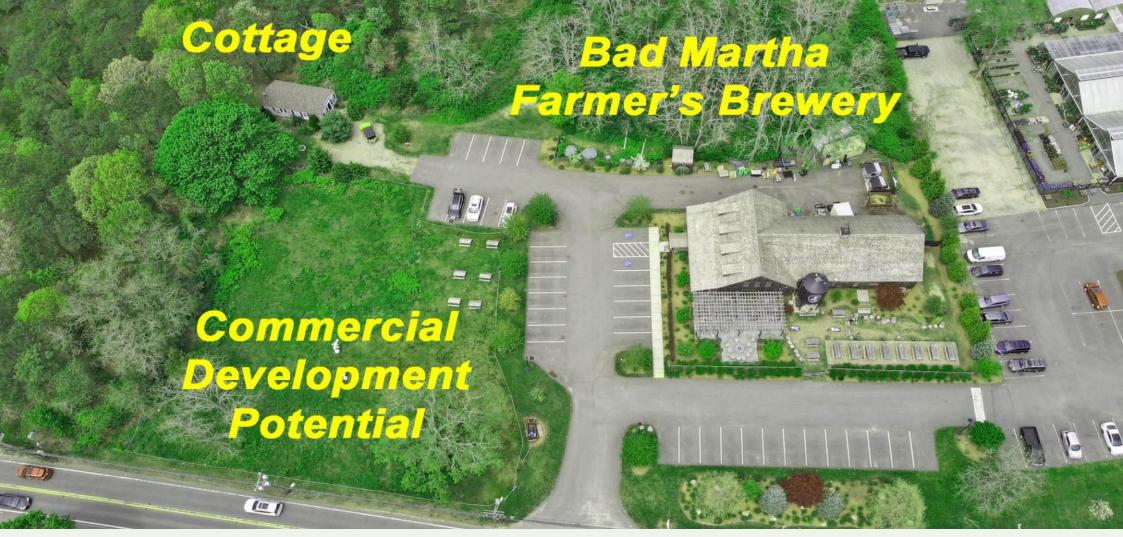

876 East Falmouth Highway, East Falmouth, MA Offered at \$4,995,000 - REAL ESTATE ONLY - Does NOT Include Business

> Development Opportunity Includes Well Established Brewery Building Located in the Busy Rte 28 Corridor of East Falmouth

2.37± Total Acres - Which Includes 1.04± Acre of Commercial Development Potential Brewery Total 6,177± SF & 612± SF 2-Bedroom Cottage & 1.04± Acre Commercial Lot Potential

Greg Hartel617-256-3169Greg@HartelRealty.comJody Shaw508-566-3556Jody@HartelRealty.com

#### Two Buildings:

- \* Main Building 6,177± SF & Cottage 612± SF
- \* Adjacent Excess Land Included for Commercial Development Potential
- \* 2.37± Acres Which Includes 1.04± Acre of Commercial Development Potential
- \* Oversized Septic System Currently in Place
- \* Heavily Traveled Route 28 Corridor
- \* Zoned B2 Business 2
- \* Parking Onsite for 40 Vehicles

#### Excess Land Included:

- \* 1.04± Acre Excess Adjacent Land Offers Commercial Development Potential
- \* 4,000± SF Proposed Mixed Use Building/Retail Space Below-3-Unit Apt. Above
- Separate Parking and Utilities

#### Cottage Included:

- \* 612± SF Cottage
- \* Four Rooms Two Bedrooms & One Bath

**Assessor Map** 