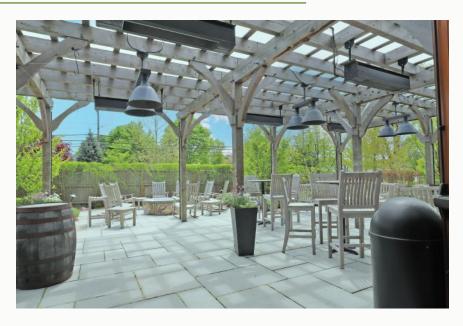

#### Bad Martha's Brewery:

- \* 6,177± Total SF Building (4,776± SF Brewery and 1,401± SF Restaurant)
- \* 94 Licensed Seating for Indoor/Outdoor Seat Restaurant
- \* Licensed for Farmer's Brewery and Farmer's Winery
- \* Owner Seeks Sale Leaseback
  - Develop Parcel while Generating Cash Flow from Existing Business & Cottage
- \* Bad Martha's \$10/SF NNN w/5 Yr Lease & 3 5 Yr Options