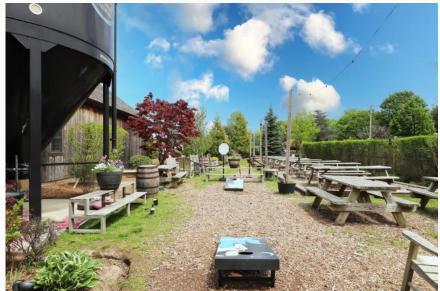

#### Bad Martha's Brewery:

- \* 6,177± Total SF Building (4,776± SF Brewery and 1,401± SF Restaurant)
- \* 94 Licensed Seating for Indoor/Outdoor Seat Restaurant
- \* Licensed for Farmer's Brewery and Farmer's Winery
- \* Owner Seeks Sale Leaseback
  - Develop Parcel while Generating Cash Flow from Existing Business & Cottage
- \* Bad Martha's \$10/SF NNN w/5 Yr Lease & 3 5 Yr Options