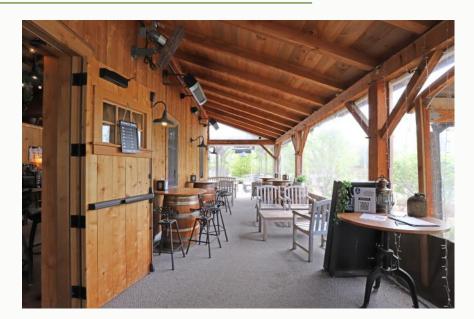

#### Bad Martha's Brewery:

- \* 6,177± Total SF Building (4,776± SF Brewery and 1,401± SF Restaurant)
- \* 94 Licensed Seating for Indoor/Outdoor Seat Restaurant
- \* Licensed for Farmer's Brewery and Farmer's Winery
- \* Owner Seeks Sale Leaseback
  - Develop Parcel while Generating Cash Flow from Existing Business & Cottage
- \* Bad Martha's \$10/SF NNN w/5 Yr Lease & 3 5 Yr Options

#### Cottage Included:

- \* 612± SF Cottage
- \* Four Rooms Two Bedrooms & One Bath

**Assessor Map** 