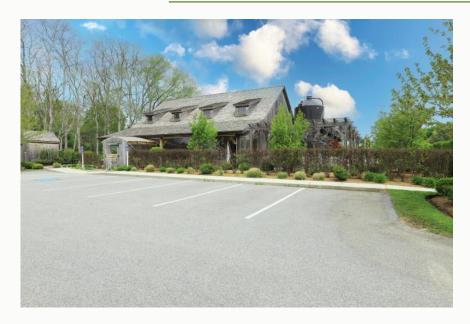

#### Two Buildings:

- \* Main Building 6,177± SF & Cottage 612± SF
- \* Adjacent Excess Land Included for Commercial Development Potential
- \* 2.37± Acres Which Includes 1.04± Acre of Commercial Development Potential
- \* Oversized Septic System Currently in Place
- \* Heavily Traveled Route 28 Corridor
- \* Zoned B2 Business 2
- \* Parking Onsite for 40 Vehicles

#### Bad Martha's Brewery:

- \* 6,177± Total SF Building (4,776± SF Brewery and 1,401± SF Restaurant)
- \* 94 Licensed Seating for Indoor/Outdoor Seat Restaurant
- \* Licensed for Farmer's Brewery and Farmer's Winery
- \* Owner Seeks Sale Leaseback
  - Develop Parcel while Generating Cash Flow from Existing Business & Cottage
- \* Bad Martha's \$10/SF NNN w/5 Yr Lease & 3 5 Yr Options