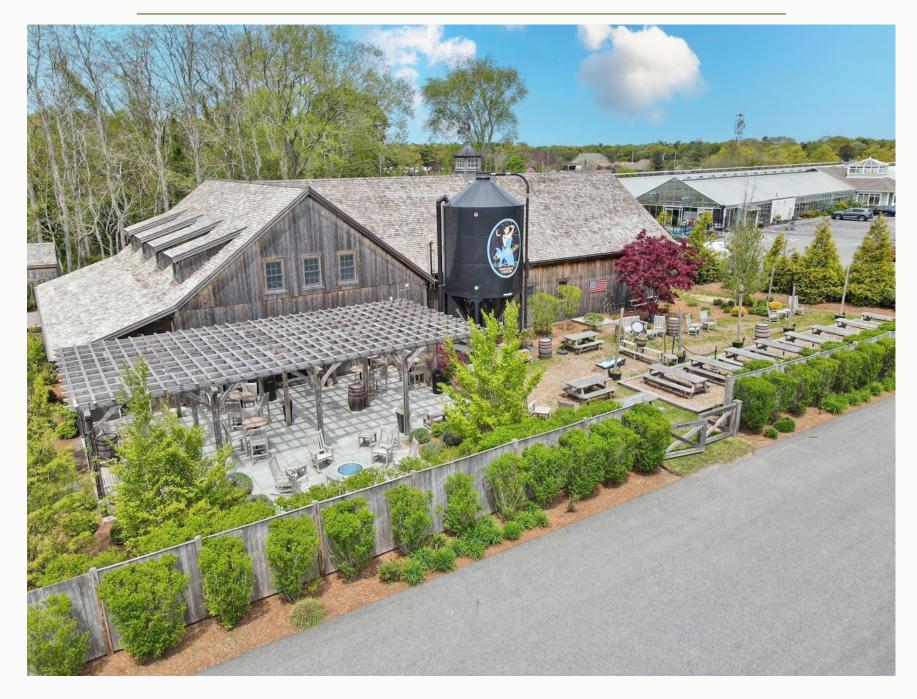

876 East Falmouth Highway, East Falmouth, MA Offered at \$4,995,000 - REAL ESTATE ONLY - Does NOT Include Business

> Development Opportunity Includes Well Established Brewery Building Located in the Busy Rte 28 Corridor of East Falmouth

2.37± Total Acres - Which Includes 1.04± Acre of Commercial Development Potential Brewery Total 6,177± SF & 612± SF 2-Bedroom Cottage & 1.04± Acre Commercial Lot Potential

Greg Hartel617-256-3169Greg@HartelRealty.comJody Shaw508-566-3556Jody@HartelRealty.com

#### Two Buildings:

- \* Main Building 6,177± SF & Cottage 612± SF
- \* Adjacent Excess Land Included for Commercial Development Potential
- \* 2.37± Acres Which Includes 1.04± Acre of Commercial Development Potential
- \* Oversized Septic System Currently in Place
- \* Heavily Traveled Route 28 Corridor
- \* Zoned B2 Business 2
- \* Parking Onsite for 40 Vehicles

#### Bad Martha's Brewery:

- \* 6,177± Total SF Building (4,776± SF Brewery and 1,401± SF Restaurant)
- \* 94 Licensed Seating for Indoor/Outdoor Seat Restaurant
- \* Licensed for Farmer's Brewery and Farmer's Winery
- \* Owner Seeks Sale Leaseback
  - Develop Parcel while Generating Cash Flow from Existing Business & Cottage
- \* Bad Martha's \$10/SF NNN w/5 Yr Lease & 3 5 Yr Options