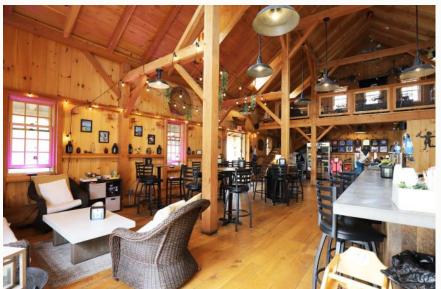

#### Bad Martha's Brewery:

- \* 6,177± Total SF Building (4,776± SF Brewery and 1,401± SF Restaurant)
- \* 94 Licensed Seating for Indoor/Outdoor Seat Restaurant
- \* Licensed for Farmer's Brewery and Farmer's Winery
- \* Owner Seeks Sale Leaseback
  - Develop Parcel while Generating Cash Flow from Existing Business & Cottage
- \* Bad Martha's \$10/SF NNN w/5 Yr Lease & 3 5 Yr Options