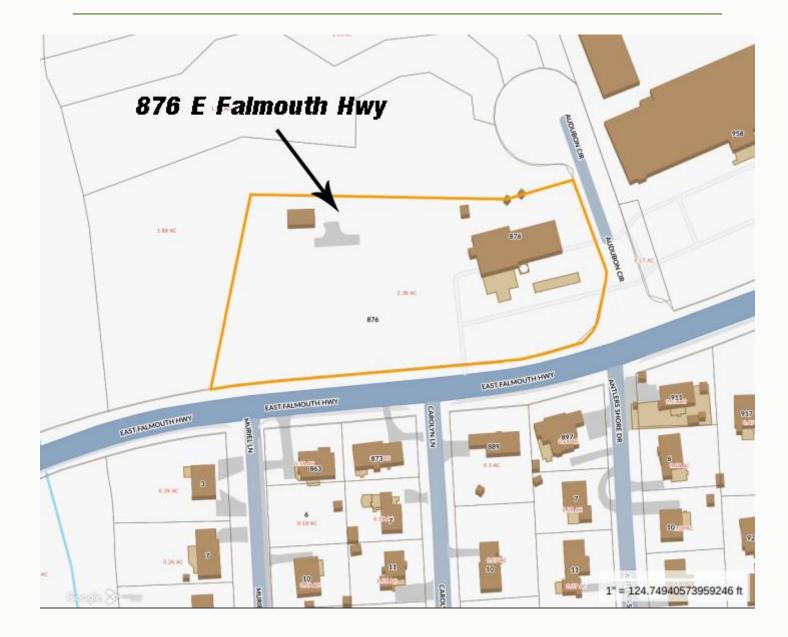

#### Cottage Included:

- \* 612± SF Cottage
- \* Four Rooms Two Bedrooms & One Bath

**Assessor Map** 