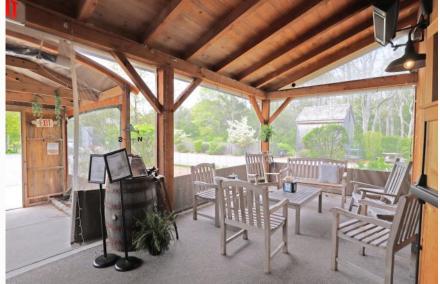

#### Bad Martha's Brewery:

- \* 6,177± Total SF Building (4,776± SF Brewery and 1,401± SF Restaurant)
- \* 94 Licensed Seating for Indoor/Outdoor Seat Restaurant
- \* Licensed for Farmer's Brewery and Farmer's Winery
- \* Owner Seeks Sale Leaseback
  - Develop Parcel while Generating Cash Flow from Existing Business & Cottage
- \* Bad Martha's \$10/SF NNN w/5 Yr Lease & 3 5 Yr Options