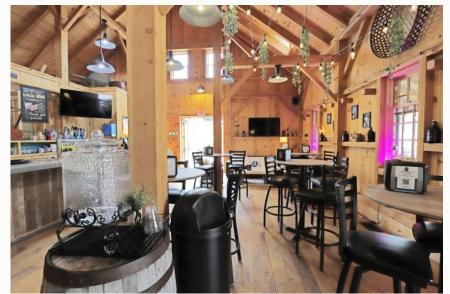

#### Bad Martha's Brewery:

- \* 6,177± Total SF Building (4,776± SF Brewery and 1,401± SF Restaurant)
- \* 94 Licensed Seating for Indoor/Outdoor Seat Restaurant
- \* Licensed for Farmer's Brewery and Farmer's Winery
- \* Owner Seeks Sale Leaseback
  - Develop Parcel while Generating Cash Flow from Existing Business & Cottage
- \* Bad Martha's \$10/SF NNN w/5 Yr Lease & 3 5 Yr Options