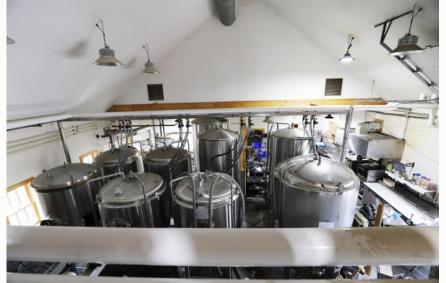

#### Bad Martha's Brewery:

- \* 6,177± Total SF Building (4,776± SF Brewery and 1,401± SF Restaurant)
- \* 94 Licensed Seating for Indoor/Outdoor Seat Restaurant
- \* Licensed for Farmer's Brewery and Farmer's Winery
- \* Owner Seeks Sale Leaseback
  - Develop Parcel while Generating Cash Flow from Existing Business & Cottage
- \* Bad Martha's \$10/SF NNN w/5 Yr Lease & 3 5 Yr Options