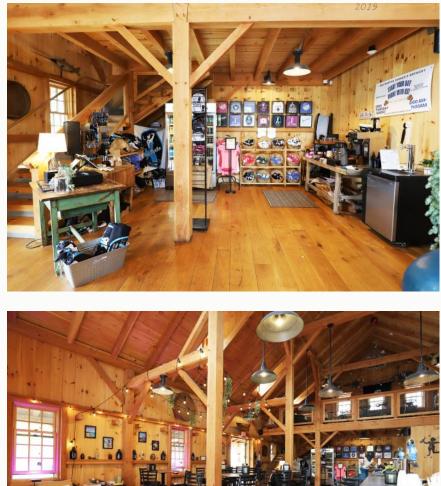

#### Bad Martha's Brewery:

- \* 6,177± Total SF Building (4,776± SF Brewery and 1,401± SF Restaurant)
- \* 94 Licensed Seating for Indoor/Outdoor Seat Restaurant
- \* Licensed for Farmer's Brewery and Farmer's Winery
- \* Owner Seeks Sale Leaseback
  - Develop Parcel while Generating Cash Flow from Existing Business & Cottage
- \* Bad Martha's \$10/SF NNN w/5 Yr Lease & 3 5 Yr Options