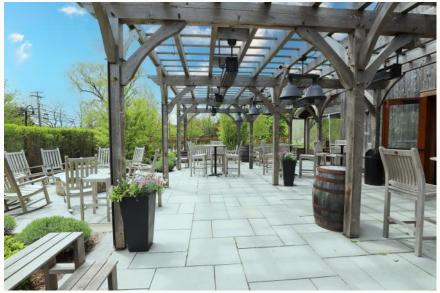

#### Bad Martha's Brewery:

- \* 6,177± Total SF Building (4,776± SF Brewery and 1,401± SF Restaurant)
- \* 94 Licensed Seating for Indoor/Outdoor Seat Restaurant
- \* Licensed for Farmer's Brewery and Farmer's Winery
- \* Owner Seeks Sale Leaseback
  - Develop Parcel while Generating Cash Flow from Existing Business & Cottage
- \* Bad Martha's \$10/SF NNN w/5 Yr Lease & 3 5 Yr Options