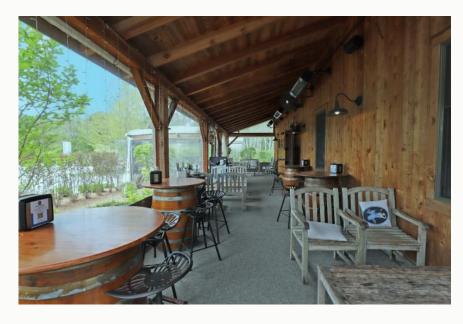

#### Bad Martha's Brewery:

- \* 6,177± Total SF Building (4,776± SF Brewery and 1,401± SF Restaurant)
- \* 94 Licensed Seating for Indoor/Outdoor Seat Restaurant
- \* Licensed for Farmer's Brewery and Farmer's Winery
- \* Owner Seeks Sale Leaseback
  - Develop Parcel while Generating Cash Flow from Existing Business & Cottage
- \* Bad Martha's \$10/SF NNN w/5 Yr Lease & 3 5 Yr Options