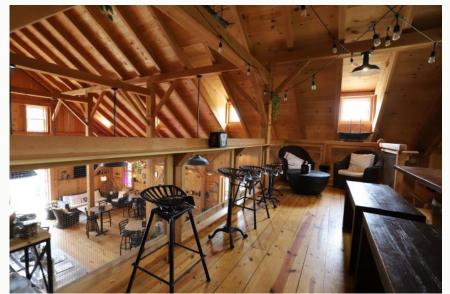

#### Bad Martha's Brewery:

- \* 6,177± Total SF Building (4,776± SF Brewery and 1,401± SF Restaurant)
- \* 94 Licensed Seating for Indoor/Outdoor Seat Restaurant
- \* Licensed for Farmer's Brewery and Farmer's Winery
- \* Owner Seeks Sale Leaseback
  - Develop Parcel while Generating Cash Flow from Existing Business & Cottage
- \* Bad Martha's \$10/SF NNN w/5 Yr Lease & 3 5 Yr Options