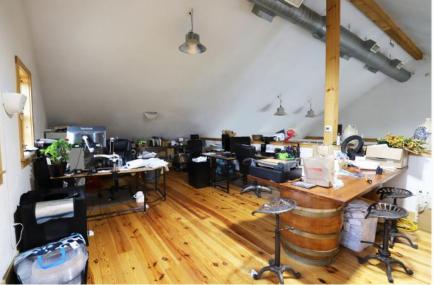

#### Bad Martha's Brewery:

- \* 6,177± Total SF Building (4,776± SF Brewery and 1,401± SF Restaurant)
- \* 94 Licensed Seating for Indoor/Outdoor Seat Restaurant
- \* Licensed for Farmer's Brewery and Farmer's Winery
- \* Owner Seeks Sale Leaseback
  - Develop Parcel while Generating Cash Flow from Existing Business & Cottage
- \* Bad Martha's \$10/SF NNN w/5 Yr Lease & 3 5 Yr Options