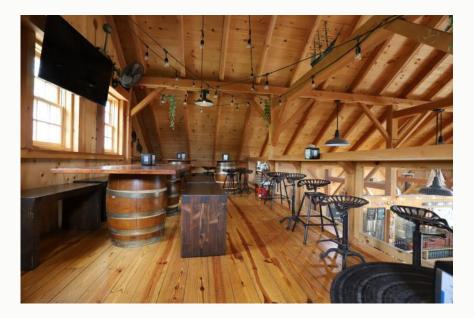

#### Bad Martha's Brewery:

- \* 6,177± Total SF Building (4,776± SF Brewery and 1,401± SF Restaurant)
- \* 94 Licensed Seating for Indoor/Outdoor Seat Restaurant
- \* Licensed for Farmer's Brewery and Farmer's Winery
- \* Owner Seeks Sale Leaseback
  - Develop Parcel while Generating Cash Flow from Existing Business & Cottage
- \* Bad Martha's \$10/SF NNN w/5 Yr Lease & 3 5 Yr Options