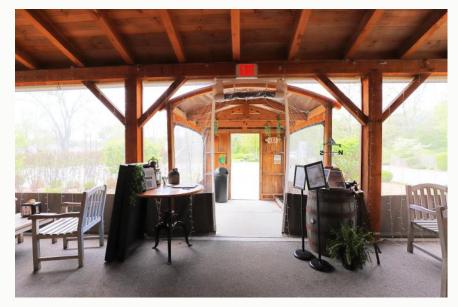

#### Bad Martha's Brewery:

- \* 6,177± Total SF Building (4,776± SF Brewery and 1,401± SF Restaurant)
- \* 94 Licensed Seating for Indoor/Outdoor Seat Restaurant
- \* Licensed for Farmer's Brewery and Farmer's Winery
- \* Owner Seeks Sale Leaseback
  - Develop Parcel while Generating Cash Flow from Existing Business & Cottage
- \* Bad Martha's \$10/SF NNN w/5 Yr Lease & 3 5 Yr Options