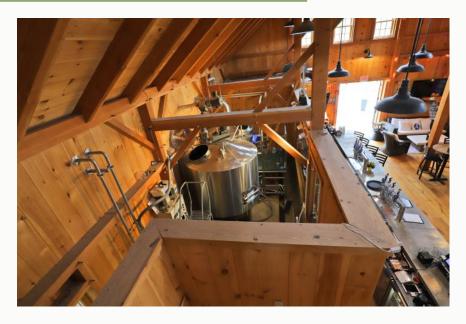

#### Bad Martha's Brewery:

- \* 6,177± Total SF Building (4,776± SF Brewery and 1,401± SF Restaurant)
- \* 94 Licensed Seating for Indoor/Outdoor Seat Restaurant
- \* Licensed for Farmer's Brewery and Farmer's Winery
- \* Owner Seeks Sale Leaseback
  - Develop Parcel while Generating Cash Flow from Existing Business & Cottage
- \* Bad Martha's \$10/SF NNN w/5 Yr Lease & 3 5 Yr Options