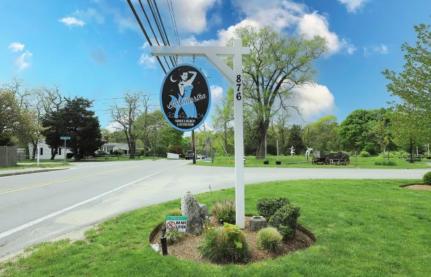

876 East Falmouth Highway, East Falmouth, MA Offered at \$4,995,000 - REAL ESTATE ONLY - Does NOT Include Business

> Development Opportunity Includes Well Established Brewery Building Located in the Busy Rte 28 Corridor of East Falmouth

#### Bad Martha's Brewery:

- \* 6,177± Total SF Building (4,776± SF Brewery and 1,401± SF Restaurant)
- \* 94 Licensed Seating for Indoor/Outdoor Seat Restaurant
- \* Licensed for Farmer's Brewery and Farmer's Winery
- \* Owner Seeks Sale Leaseback
  - Develop Parcel while Generating Cash Flow from Existing Business & Cottage
- \* Bad Martha's \$10/SF NNN w/5 Yr Lease & 3 5 Yr Options