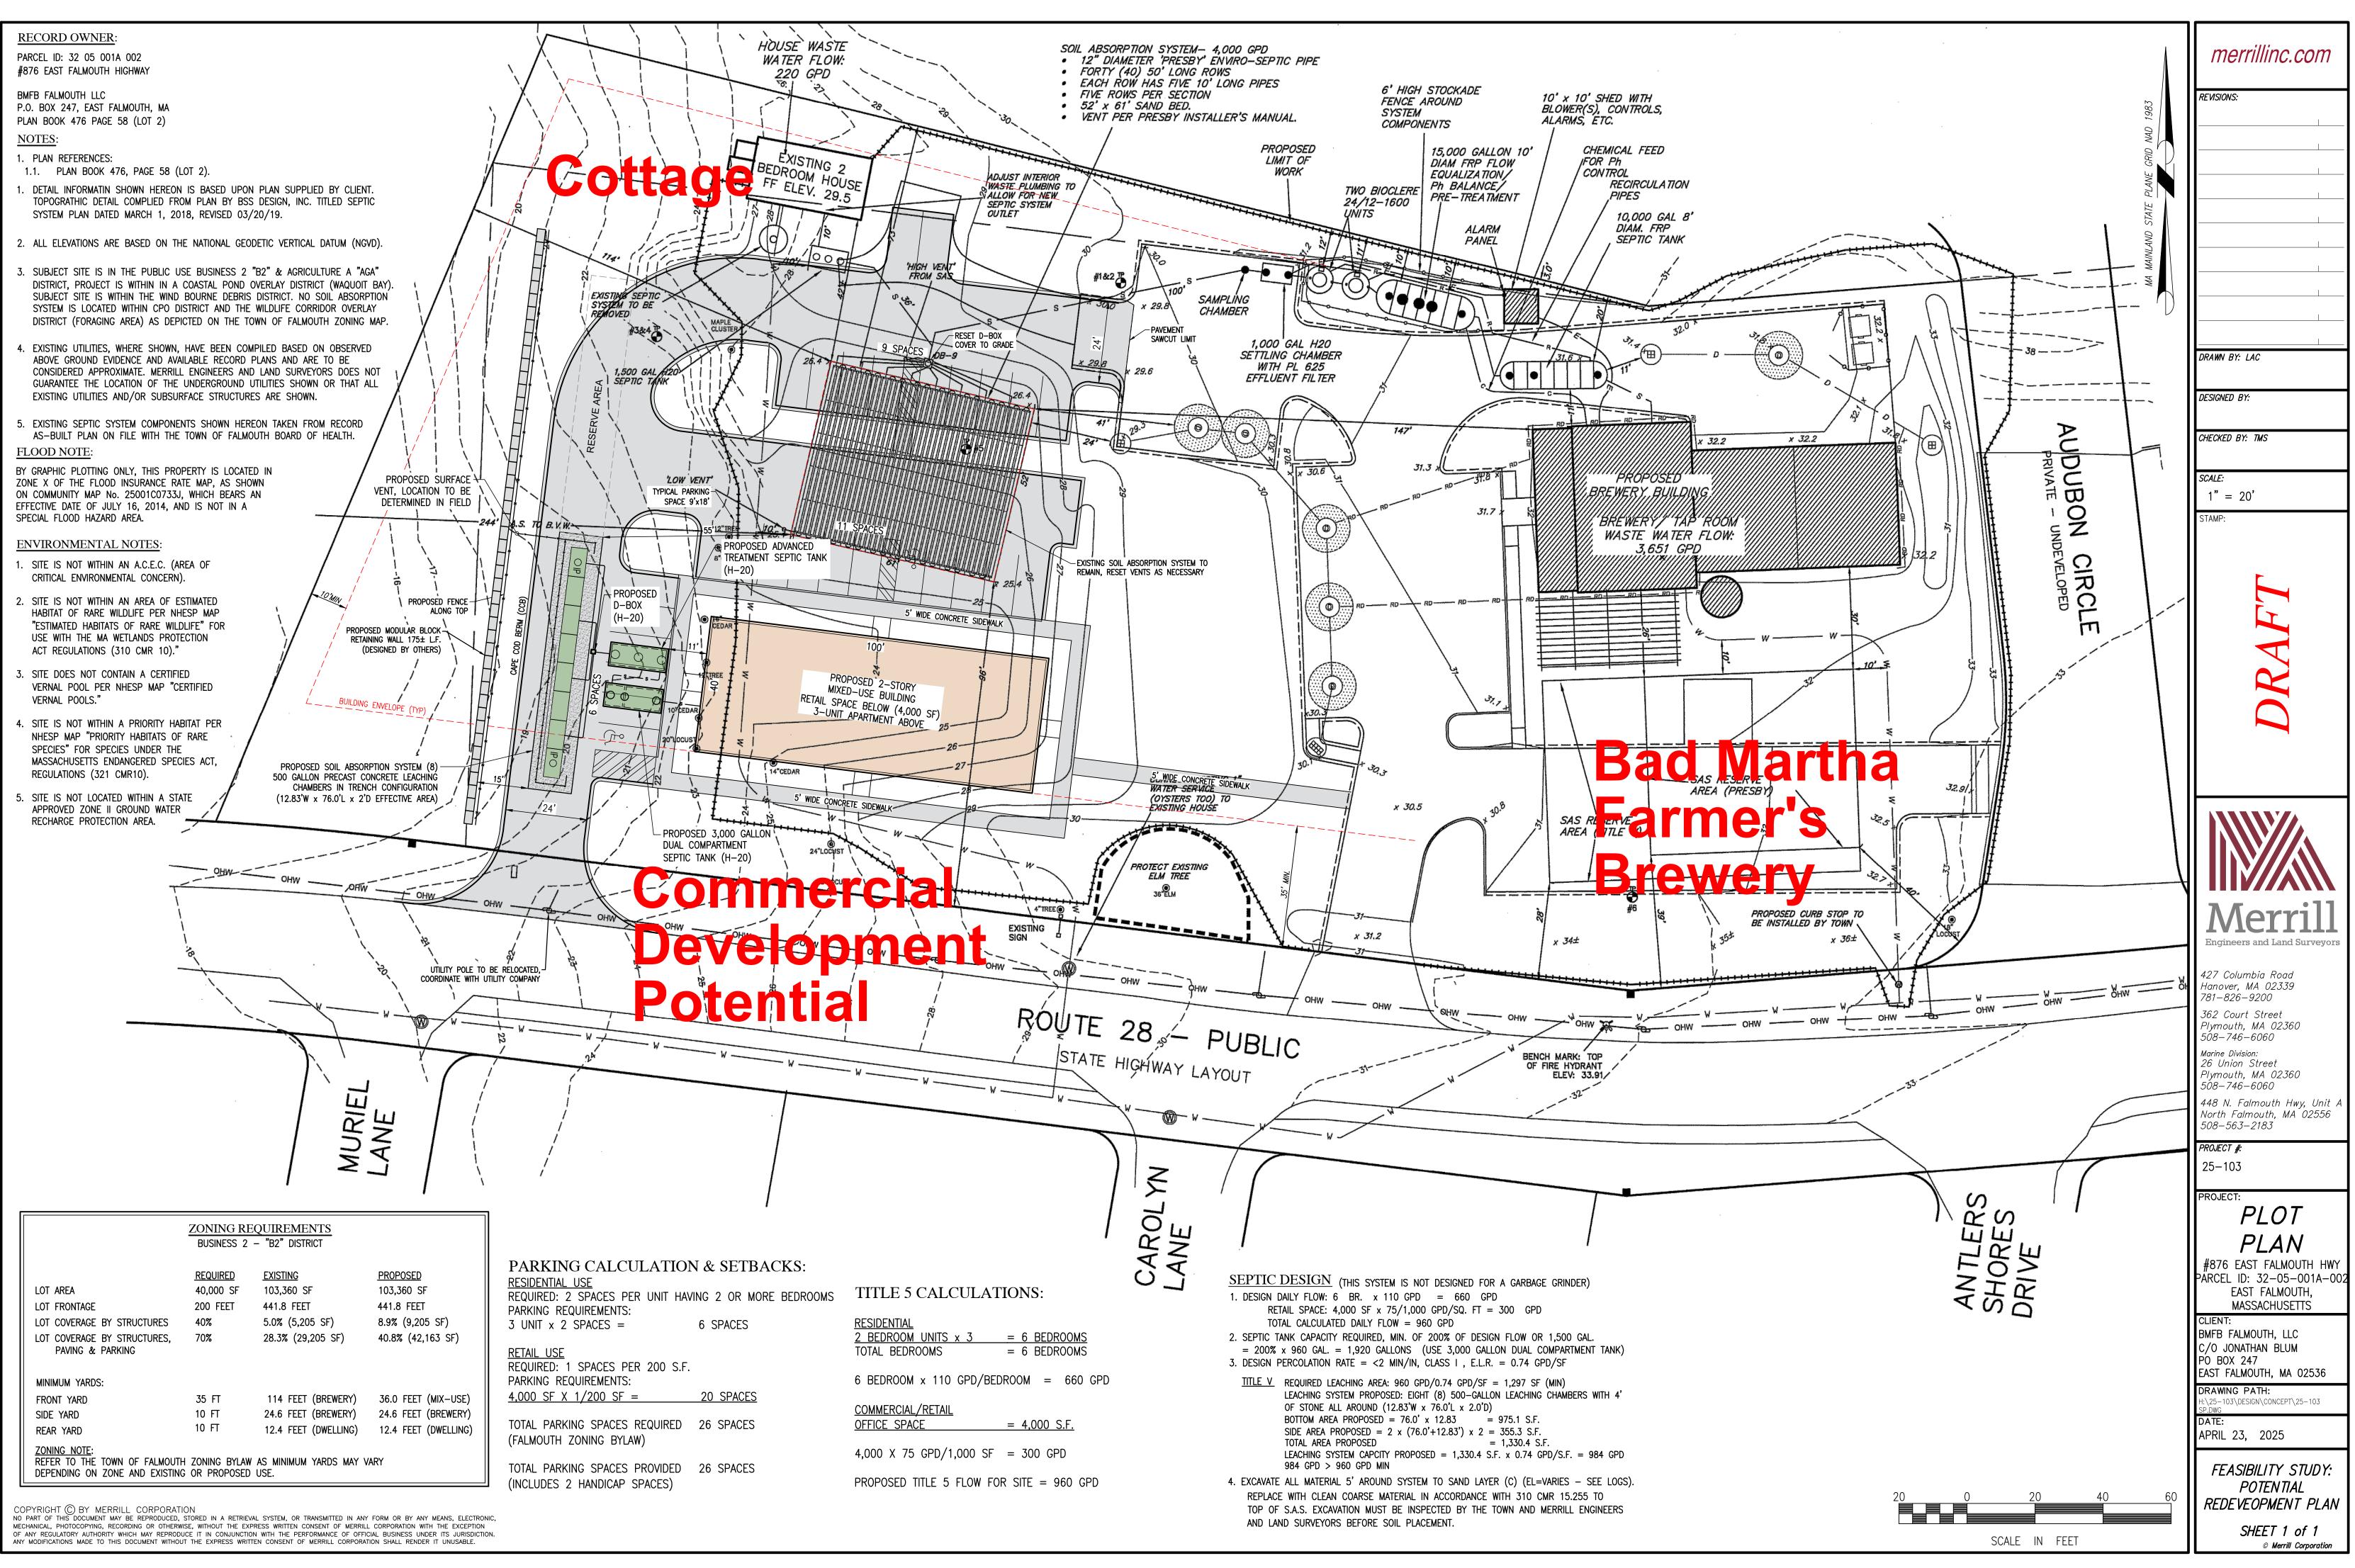

2.37± Total Acres - Which Includes 1.04± Acre of Commercial Development Potential Brewery Total 6,177± SF & 612± SF 2-Bedroom Cottage & 1.04± Acre Commercial Lot Potential

Greg Hartel617-256-3169Greg@HartelRealty.comJody Shaw508-566-3556Jody@HartelRealty.com

#### Two Buildings:

- \* Main Building 6,177± SF & Cottage 612± SF
- \* Adjacent Excess Land Included for Commercial Development Potential
- \* 2.37± Acres Which Includes 1.04± Acre of Commercial Development Potential
- \* Oversized Septic System Currently in Place
- \* Heavily Traveled Route 28 Corridor
- \* Zoned B2 Business 2
- \* Parking Onsite for 40 Vehicles

#### Bad Martha's Brewery:

- \* 6,177± Total SF Building (4,776± SF Brewery and 1,401± SF Restaurant)
- \* 94 Licensed Seating for Indoor/Outdoor Seat Restaurant
- \* Licensed for Farmer's Brewery and Farmer's Winery
- \* Owner Seeks Sale Leaseback
  - Develop Parcel while Generating Cash Flow from Existing Business & Cottage
- \* Bad Martha's \$10/SF NNN w/5 Yr Lease & 3 5 Yr Options

#### Excess Land Included:

- \* 1.04± Acre Excess Adjacent Land Offers Commercial Development Potential
- \* 4,000± SF Proposed Mixed Use Building/Retail Space Below-3-Unit Apt. Above
- Separate Parking and Utilities