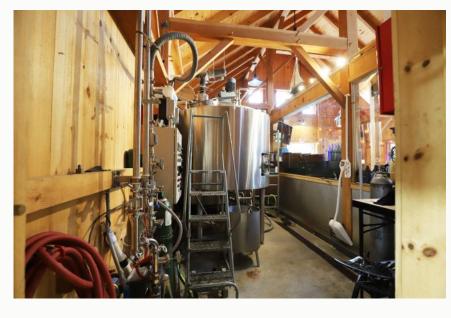

#### Bad Martha's Brewery:

- \* 6,177± Total SF Building (4,776± SF Brewery and 1,401± SF Restaurant)
- \* 94 Licensed Seating for Indoor/Outdoor Seat Restaurant
- \* Licensed for Farmer's Brewery and Farmer's Winery
- \* Owner Seeks Sale Leaseback
  - Develop Parcel while Generating Cash Flow from Existing Business & Cottage
- \* Bad Martha's \$10/SF NNN w/5 Yr Lease & 3 5 Yr Options