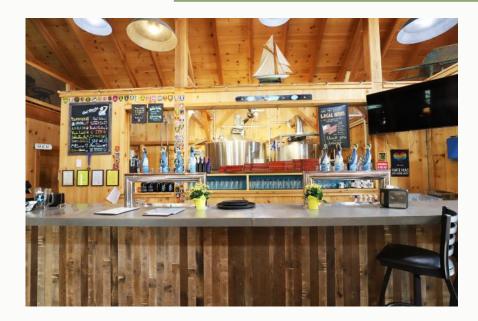

#### Bad Martha's Brewery:

- \* 6,177± Total SF Building (4,776± SF Brewery and 1,401± SF Restaurant)
- \* 94 Licensed Seating for Indoor/Outdoor Seat Restaurant
- \* Licensed for Farmer's Brewery and Farmer's Winery
- \* Owner Seeks Sale Leaseback
  - Develop Parcel while Generating Cash Flow from Existing Business & Cottage
- \* Bad Martha's \$10/SF NNN w/5 Yr Lease & 3 5 Yr Options