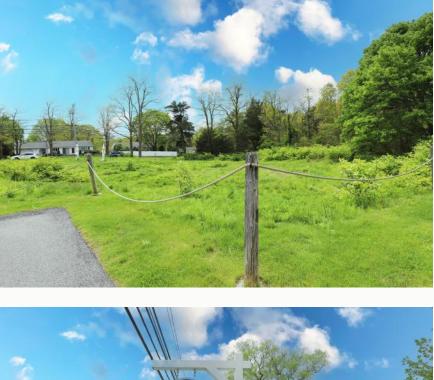

2.37± Total Acres - Which Includes 1.04± Acre of Commercial Development Potential Brewery Total 6,177± SF & 612± SF 2-Bedroom Cottage & 1.04± Acre Commercial Lot Potential

Greg Hartel617-256-3169Greg@HartelRealty.comJody Shaw508-566-3556Jody@HartelRealty.com

#### Excess Land Included:

- \* 1.04± Acre Excess Adjacent Land Offers Commercial Development Potential
- \* 4,000± SF Proposed Mixed Use Building/Retail Space Below-3-Unit Apt. Above
- Separate Parking and Utilities