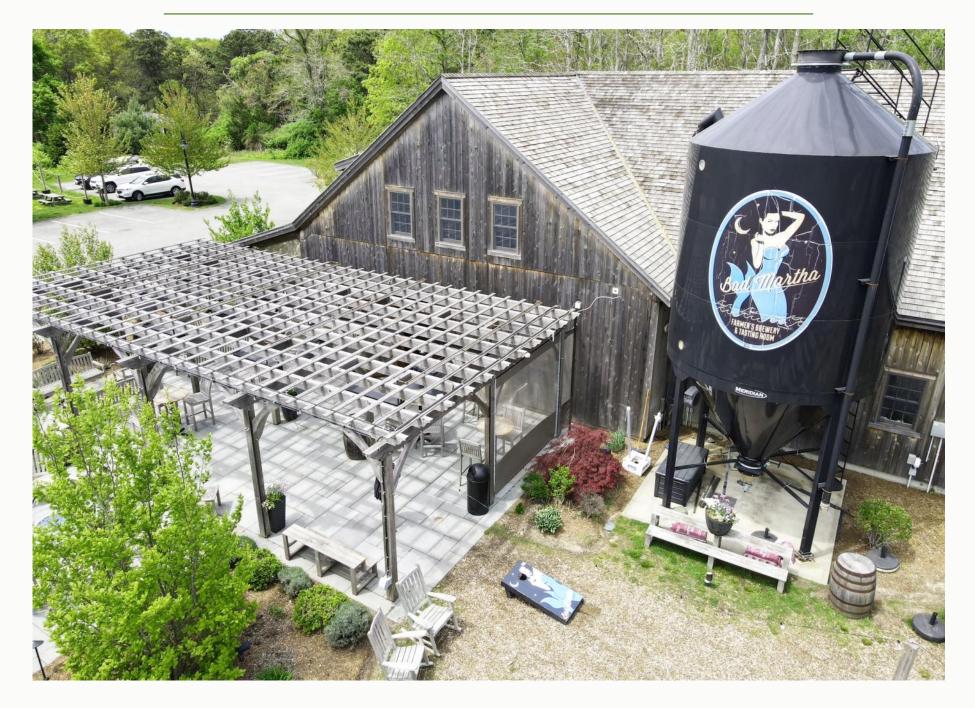

#### Bad Martha's Brewery:

- \* 6,177± Total SF Building (4,776± SF Brewery and 1,401± SF Restaurant)
- \* 94 Licensed Seating for Indoor/Outdoor Seat Restaurant
- \* Licensed for Farmer's Brewery and Farmer's Winery
- \* Owner Seeks Sale Leaseback
  - Develop Parcel while Generating Cash Flow from Existing Business & Cottage
- \* Bad Martha's \$10/SF NNN w/5 Yr Lease & 3 5 Yr Options