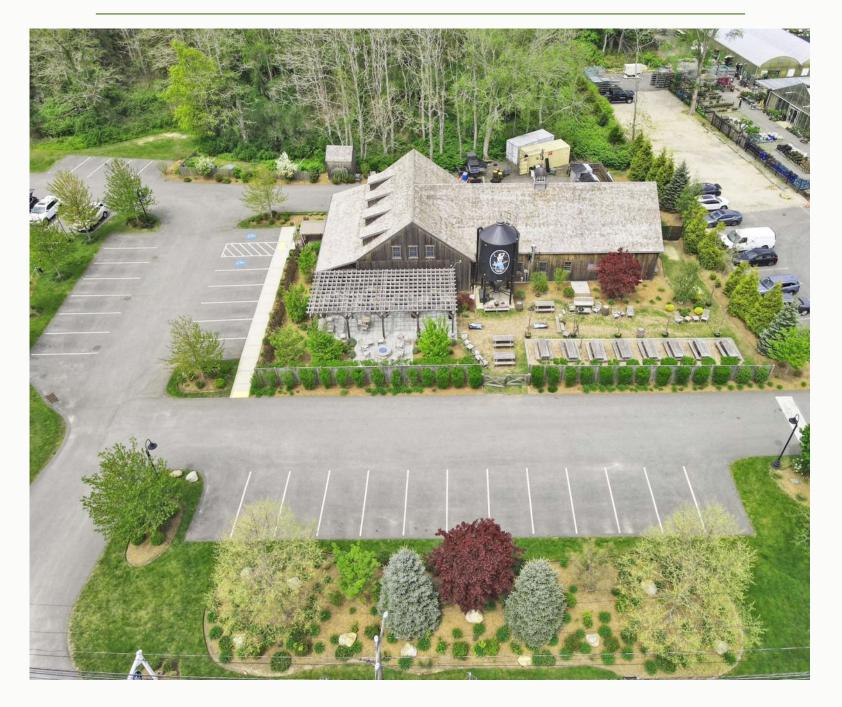

#### Bad Martha's Brewery:

- \* 6,177± Total SF Building (4,776± SF Brewery and 1,401± SF Restaurant)
- \* 94 Licensed Seating for Indoor/Outdoor Seat Restaurant
- \* Licensed for Farmer's Brewery and Farmer's Winery
- \* Owner Seeks Sale Leaseback
  - Develop Parcel while Generating Cash Flow from Existing Business & Cottage
- \* Bad Martha's \$10/SF NNN w/5 Yr Lease & 3 5 Yr Options