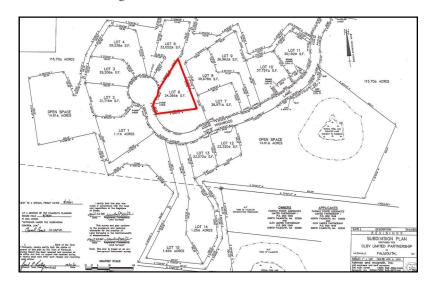

d breathtaking views from certain elevations of distance water views. There is a semi-private golf course which welcomes the public and a private golf course for members only, each with its own State of the Art Clubhouse.

Amenities include Swimming Pool, Health Club, Restaurants and Common Areas.

#### Lot 6 Highwood Property Details

Property Use: Residential Single Family Parcel

 Sale Price:
 \$359,900

 2017 Assessment:
 \$226,300

 Land Area:
 .79 Acre

Association Fees: \$1,100/Annual—Common Areas, Road Maintenance, Trash Removal,

Gated Entrance and Security

**Building Restrictions:** House Size Minimum 3,500 SF GLA

**Covenants:** Restrictions—Yes

Amenities: Clubhouse, Common Area, Pool, Health Club, Golf Course-

additional Fees may apply

## Assessor Map





# Lot 6 Defined





The Golf Club of Cape Cod Clubhouse

## Satellite Map



# Photographs













# Photographs