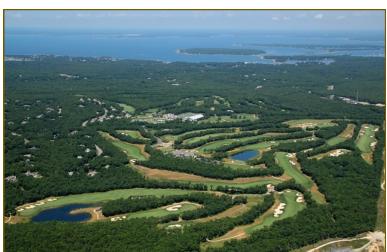

emi-private golf course which welcomes the public and a private golf course for members only, each with its own State of the Art Clubhouse.

Amenities include Swimming Pool, Health Club, Restaurants and Common Areas.

#### Lot 6 Highwood Property Details

Property Use: Residential Single Family Parcel

 Sale Price:
 \$359,900

 2017 Assessment:
 \$226,300

 Land Area:
 .79 Acre

Association Fees: \$1,100/Annual—Common Areas, Road Maintenance, Trash Removal,

Gated Entrance and Security

**Building Restrictions:** House Size Minimum 3,500 SF GLA

**Covenants:** Restrictions—Yes

Amenities: Clubhouse, Common Area, Pool, Health Club, Golf Course-

additional Fees may apply

## Assessor Map





# Lot 6 Defined





The Golf Club of Cape Cod Clubhouse

## Satellite Map



# Photographs













# Photographs