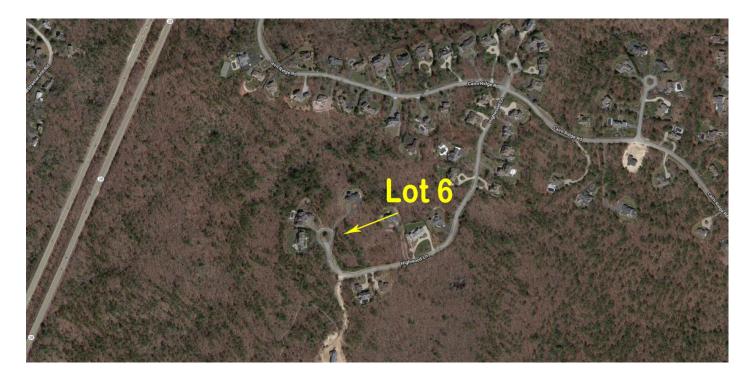

#### Lot 6 Highwood Lane ~ E. Falmouth

OFFERED FOR SALE AT

\$359,900

FY2018 Assessment - \$266,300

.79 Acre Single Family Parcel Exclusive Private Subdivision Superior Quality Homes

Two Golf Courses ~ Full Service Clubhouse Custom Build your Home ~ Amenities Abound

## Satellite Map