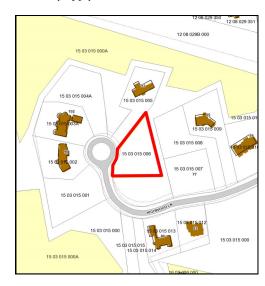

, many amenities and breathtaking views from certain elevations of distance water views. There is a semi-private golf course which welcomes the public and a private golf course for members only, each with its own State of the Art Clubhouse.

Amenities include Swimming Pool, Health Club, Restaurants and Common Areas.

#### Lot 6 Highwood Property Details

Property Use: Residential Single Family Parcel

 Sale Price:
 \$359,900

 2017 Assessment:
 \$226,300

 Land Area:
 .79 Acre

Association Fees: \$1,100/Annual—Common Areas, Road Maintenance, Trash Removal,

Gated Entrance and Security

**Building Restrictions:** House Size Minimum 3,500 SF GLA

**Covenants:** Restrictions—Yes

Amenities: Clubhouse, Common Area, Pool, Health Club, Golf Course-

additional Fees may apply

## Assessor Map





# Lot 6 Defined





The Golf Club of Cape Cod Clubhouse

## Satellite Map



# Photographs













# Photographs