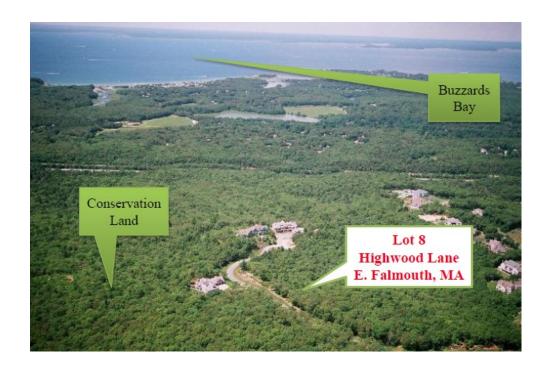

## Lot 8 Highwood Property Overview

The property is located on a quiet cul-de-sac in the highly sought after Ballymeade Estates. This subdivision consists of superior, luxurious homes with gated entrance and security, many amenities and breathtaking views from certain elevations of distance water views. There is a semi-private golf course which welcomes the public and a private golf course for members only, each with its own State of the Art Clubhouse.

## Lot 8 Defined

The Golf Club of Cape Cod Clubhouse