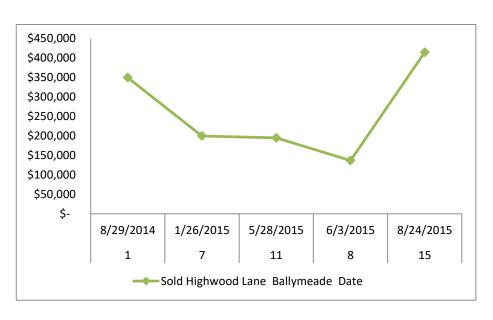

## Sold Ballymeade Highwood Lane Lots

| Sold Highwood Lane |            |      |                 |
|--------------------|------------|------|-----------------|
| Ballymeade         |            |      |                 |
| Lot#               | Sale Price | Date |                 |
| 1                  | 8/29/2014  | \$ 3 | 350,000         |
| 7                  | 1/26/2015  | \$ 2 | 200,000         |
| 11                 | 5/28/2015  | \$ 1 | 195,000         |
| 8                  | 6/3/2015   | \$ 1 | 137,000         |
| 15                 | 8/24/2015  | \$ 4 | <b>415,</b> 000 |