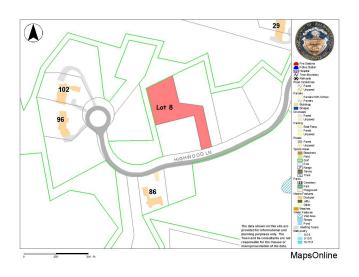

## Lot 8 Highwood Property Overview

The property is located on a quiet cul-de-sac in the highly sought after Ballymeade Estates. This subdivision consists of superior, luxurious homes with gated entrance and security, many amenities and breathtaking views from certain elevations of distance water views. There is a semi-private golf course which welcomes the public and a private golf course for members only, each with its own State of the Art Clubhouse.

## Satellite Map

Quotes of the Day
"Architecture is a
visual art, and the
buildings speak for
themselves"
-JULIE MORGAN

Developmental Map *showing*Ballymeade subdivision &
Golf Courses