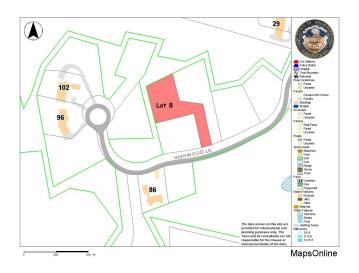

tate of the Art Clubhouse.

Amenities include Swimming Pool, Ten-court Tennis courts, Health Club, First Class Croquet Pitch, Restaurants and Common Areas.

### Lot 8 Highwood Property Details

**Property Use:** 

Residential Single Family Parcel

Sale Price:

\$169,900

2019 Assessment:

\$189,900

Land Area:

.91 Acre

**Association Fees:** 

\$1,350/Annual—Common Areas, Road Maintenance, Trash Removal,

Gated Entrance and Security

**Building Restrictions:** 

House Size Minimum 3,500 SF GLA

Covenants:

Restrictions—Yes

**Amenities:** 

Clubhouse, Common Area, Pool, Health Club, Tennis, Golf Course-

additional Fees may apply

## Assessor Map



Quotes of the Day

"Everyone gets so

-GERTRUDE STEIN

much information all

day long that they lose their common sense"

Clubhouse Amenity



## Lot 8 Defined





The Golf Club of Cape Cod Clubhouse

## Satellite Map



Quotes of the Day
"Architecture is a
visual art, and the
buildings speak for
themselves"
-JULIE MORGAN



Developmental Map *showing*Ballymeade subdivision &
Golf Courses

# Photographs













# Photographs