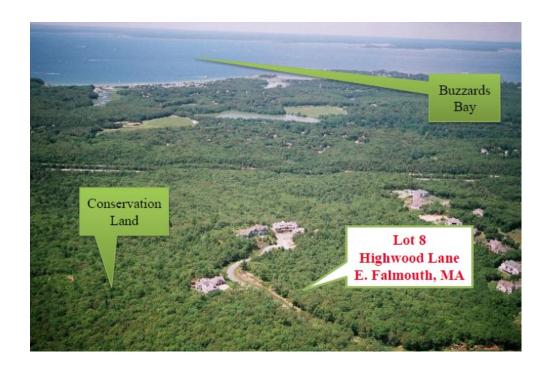

ourts, Health Club, First Class Croquet Pitch, Restaurants and Common Areas.

### Lot 8 Highwood Property Details

**Property Use:** 

Residential Single Family Parcel

Sale Price:

\$169,900

2019 Assessment:

\$189,900

Land Area:

.91 Acre

**Association Fees:** 

\$1,350/Annual—Common Areas, Road Maintenance, Trash Removal,

Gated Entrance and Security

**Building Restrictions:** 

House Size Minimum 3,500 SF GLA

Covenants:

Restrictions—Yes

**Amenities:** 

Clubhouse, Common Area, Pool, Health Club, Tennis, Golf Course-

additional Fees may apply

## Assessor Map



Quotes of the Day

"Everyone gets so

-GERTRUDE STEIN

much information all

day long that they lose their common sense"

Clubhouse Amenity



## Lot 8 Defined





The Golf Club of Cape Cod Clubhouse

## Satellite Map



Quotes of the Day
"Architecture is a
visual art, and the
buildings speak for
themselves"
-JULIE MORGAN



Developmental Map *showing*Ballymeade subdivision &
Golf Courses

# Photographs













# Photographs