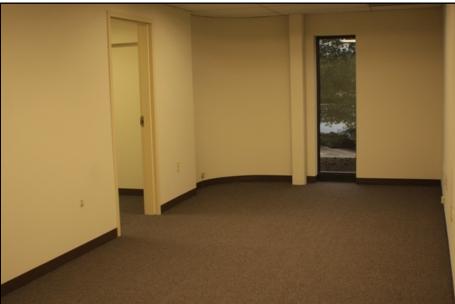

# Unit D2 - Photographs

Unit D2 has 1,000 SF and is comprised of an office and office/reception area. There are two common shared baths. The space is bright and open with two floor to ceiling windows. There is signage available at the entrance to Norfolk Avenue and on the building.