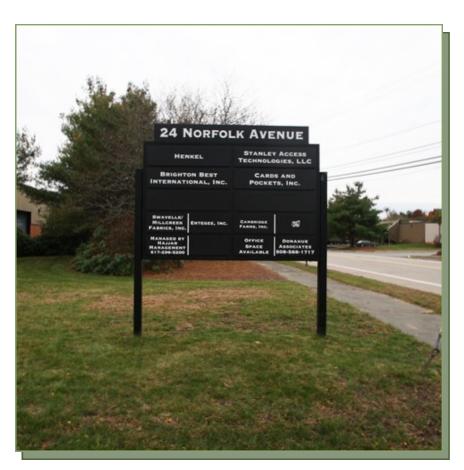

## \$995/Month

24 Norfolk Avenue Easton Industrial Park Easton, MA

Unit D2 has 1,000 SF and is comprised of an office and office/reception area. There are two common shared baths. The space is bright and open with two floor to ceiling windows. There is signage available at the entrance to Norfolk Avenue and on the building.