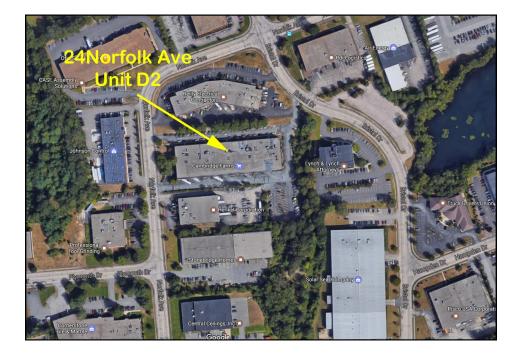

## Norfolk Avenue - Easton Maps

## Unit D2 - Norfolk Avenue - Property

This property is located in the Easton Industrial Park, less than one mile from Route 24, in an area populated generally with commercial tenants. It is in close proximity to Routes 138 and 123 and offers easy access to Routes 495 and 95.