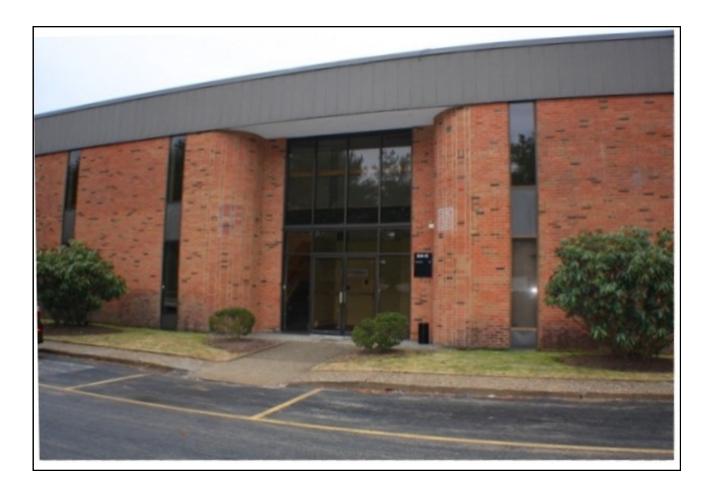

## Unit D2 - Norfolk Avenue - Property

This property is located in the Easton Industrial Park, less than one mile from Route 24, in an area populated generally with commercial tenants. It is in close proximity to Routes 138 and 123 and offers easy access to Routes 495 and 95.

# Unit D2 - Photographs