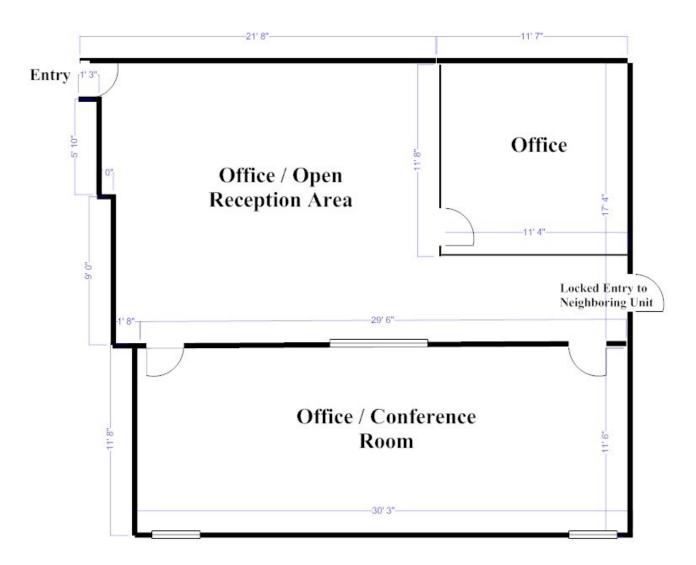

Unit D2 has 1,000 SF and is comprised of an office and office/reception area. There are two common shared baths. The space is bright and open with two floor to ceiling windows. There is signage available at the entrance to Norfolk Avenue and on the building.

#### Unit D2- Floorplan

Offered by:

HARTEL COMMERCIAL REAL ESTATE

230 Jones Road Suite 6 Falmouth MA 02540 40 Willard Street Suite 207 Quincy MA 02169 Greg Hartel 617-256-3169 Greg@HartelRealty.com Main Office 508-444-0172 www.HartelRealty.com