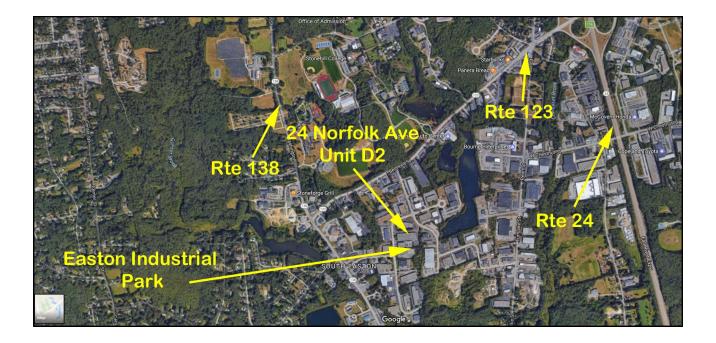

## Norfolk Avenue - Easton Maps

## Unit D2 - Norfolk Avenue - Property

This property is located in the Easton Industrial Park, less than one mile from Route 24, in an area populated generally with commercial tenants. It is in close proximity to Routes 138 and 123 and offers easy access to Routes 495 and 95.