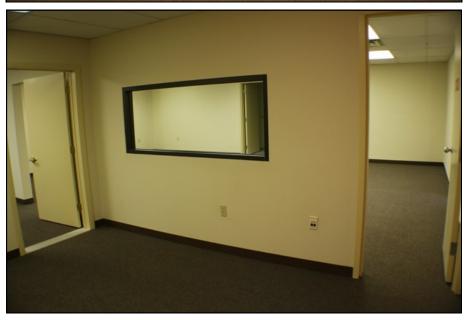

# Unit D2 - Photographs

Unit D2 has 1,000 SF and is comprised of an office and office/reception area. There are two common shared baths. The space is bright and open with two floor to ceiling windows. There is signage available at the entrance to Norfolk Avenue and on the building.