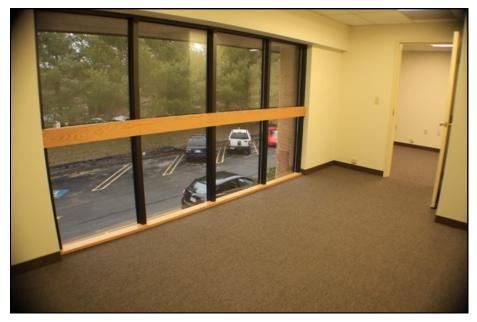

Unit D2 has 1,000 SF and is comprised of an office and office/reception area. There are two common shared baths. The space is bright and open with two floor to ceiling windows. There is signage available at the entrance to Norfolk Avenue and on the building.

# Unit D2 - Photographs