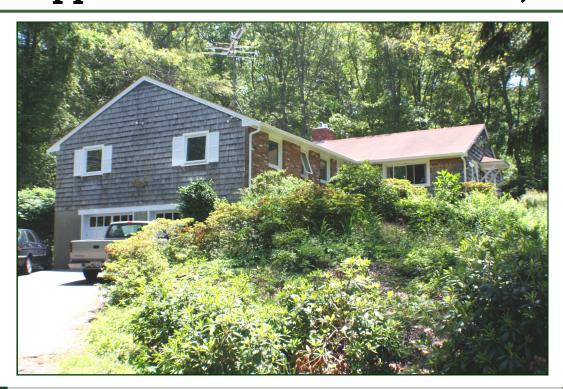

## Ranch Style Home with 1,872 SF 126 Sippewissett Road - Falmouth, MA

- \* 1,872 SF GLA One Level Living 3 Bedrooms/2.5 Baths
- \* Deeded Beach Rights Less than 500 Yards to Ocean
- \* Built in 1960 .48 Acre
- \* Tenant in Place Lease to expire April 30, 2018

Property

126 Sippewissett is located in the Sippewissett Village in the West Falmouth section of town of Falmouth. It is set in a cozy rural setting yet convenient to Route 28, Shining Sea Bikeway, Falmouth Medical Community and Downtown Falmouth. The deeded beach is less than 500 yards away. This home has been well maintained and is in good condition. There is a tenant in place with the lease to expire April 30, 2018.