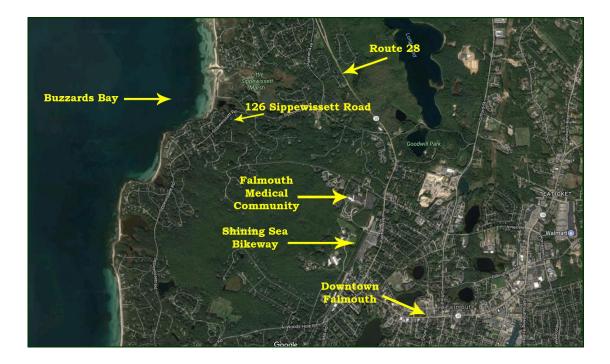

Property

126 Sippewissett is located in the Sippewissett Village in the West Falmouth section of town of Falmouth. It is set in a cozy rural setting yet convenient to Route 28, Shining Sea Bikeway, Falmouth Medical Community and Downtown Falmouth. The deeded beach is less than 500 yards away. This home has been well maintained and is in good condition. There is a tenant in place with the lease to expire April 30, 2018.

#### **SATELLITES**