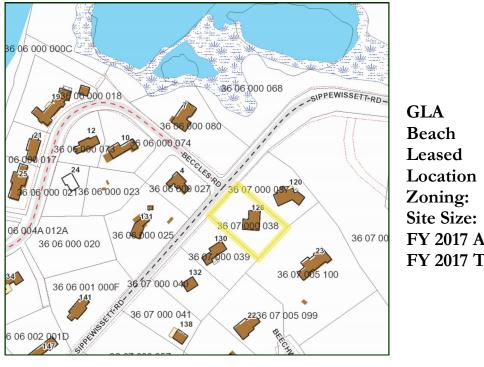

#### Assessor Map

| GLA              | 1,872 SF              |
|------------------|-----------------------|
| Beach            | Deeded Rights         |
| Leased           | Lease expires 4/30/18 |
| Location         | Rural                 |
| Zoning:          | RB District           |
| Site Size:       | .48Acre               |
| FY 2017 Assessme | ent: \$514,300        |
| FY 2017 Taxes:   | \$4,387               |
|                  |                       |