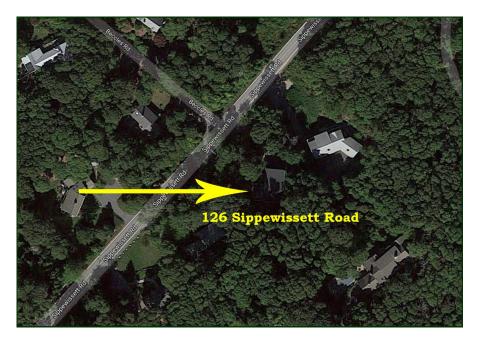

Property

126 Sippewissett is located in the Sippewissett Village in the West Falmouth section of town of Falmouth. It is set in a cozy rural setting yet convenient to Route 28, Shining Sea Bikeway, Falmouth Medical Community and Downtown Falmouth. The deeded beach is less than 500 yards away. This home has been well maintained and is in good condition. There is a tenant in place with the lease to expire April 30, 2018.

#### **SATELLITES**