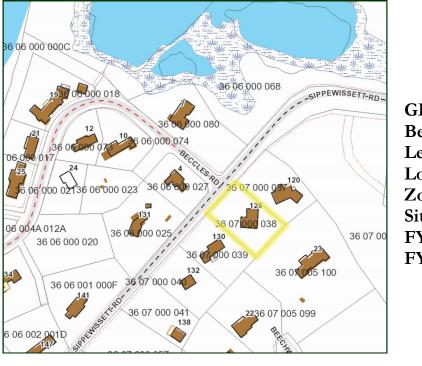

#### Assessor Map

| GLA              | 1,872 SF              |
|------------------|-----------------------|
| Beach            | Deeded Rights         |
| Leased           | Lease expires 4/30/18 |
| Location         | Rural                 |
| Zoning:          | RB District           |
| Site Size:       | .48Acre               |
| FY 2017 Assessme | ent: \$514,300        |
| FY 2017 Taxes:   | \$4,387               |