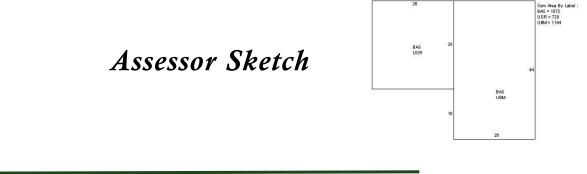

#### Assessor Map

| GLA              | 1,872 SF              |
|------------------|-----------------------|
| Beach            | Deeded Rights         |
| Leased           | Lease expires 4/30/18 |
| Location         | Rural                 |
| Zoning:          | RB District           |
| Site Size:       | .48Acre               |
| FY 2017 Assessme | ent: \$514,300        |
| FY 2017 Taxes:   | \$4,387               |