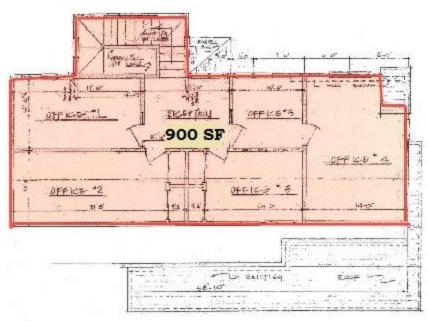

### LAYOUT

SECOND PLOOR PLAU

#### 15 Carlson Lane 2<sup>nd</sup> Floor ~ Details

- ▶ 2<sup>nd</sup> Floor Office Space
- ▶ 900 SF
- ▶ Lease Terms \$1,400/Month ~ ALL INCLUSIVE
- Heat is FHA by Gas
- Fully Air Conditioned in Office Areas
- On Site Parking Spaces
- Baths are Common
- Zoning is Light Industrial A & Residence A
- Building Signage