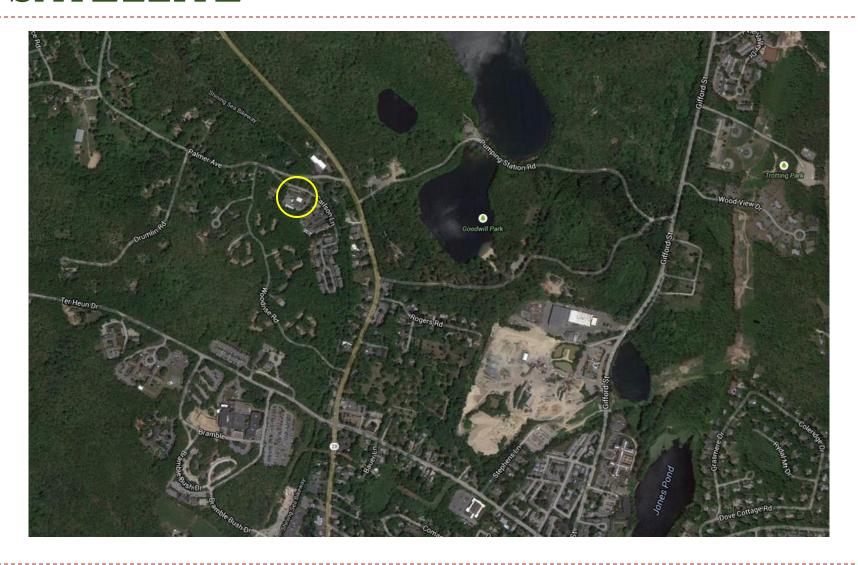

# SATELLITE

## Neighborhood Overview

- Carlson Lane is located just off Palmer Avenue and Route 28 at the highways end, before Falmouth Center. Falmouth Hospital Medical Community is less than one mile southwest and Falmouth Center is I mile southeast. Falmouth Hospital is the heart of the medical community and has opened its new Clark Cancer Center, an addition to the modestly expanding facility. Falmouth Center has more year round traffic with an increase in businesses with less turnover and proves to be climbing slowly upward from the economic downfall that all towns have experienced over the last few years.
- To the west is Buzzards Bay, east is the Town of Falmouth, north is the Town of Bourne and to the south is Wood Hole, home to Woods Hole Oceanographic Institute (WHOI), National Oceanic and Atmospheric Administration (NOAA) and the Steamship Authority Ferry service to Martha's Vineyard and Nantucket.
- Is Carlson Lane contains one building with on-site parking and close proximity to Route 28 and the Shining Sea Bike Path. Part of the building was utilized by the Falmouth Public Library while in transition, it is now used as professional offices. One previous tenant was WHOI and current tenants include a medical billing company, and NOAA. The available second floor office space would be perfect for a small office facility, research or medical facility.