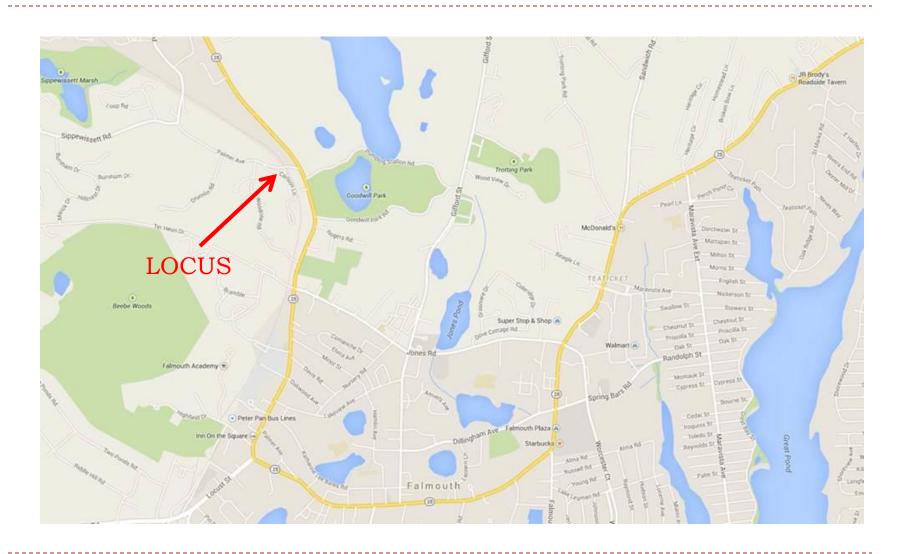

#### LOCATION

## Neighborhood Overview

- Carlson Lane is located just off Palmer Avenue and Route 28 at the highways end, before Falmouth Center. Falmouth Hospital Medical Community is less than one mile southwest and Falmouth Center is I mile southeast. Falmouth Hospital is the heart of the medical community and has opened its new Clark Cancer Center, an addition to the modestly expanding facility. Falmouth Center has more year round traffic with an increase in businesses with less turnover and proves to be climbing slowly upward from the economic downfall that all towns have experienced over the last few years.
- To the west is Buzzards Bay, east is the Town of Falmouth, north is the Town of Bourne and to the south is Wood Hole, home to Woods Hole Oceanographic Institute (WHOI), National Oceanic and Atmospheric Administration (NOAA) and the Steamship Authority Ferry service to Martha's Vineyard and Nantucket.
- Is Carlson Lane contains one building with on-site parking and close proximity to Route 28 and the Shining Sea Bike Path. Part of the building was utilized by the Falmouth Public Library while in transition, it is now used as professional offices. One previous tenant was WHOI and current tenants include a medical billing company, and NOAA. The available second floor office space would be perfect for a small office facility, research or medical facility.