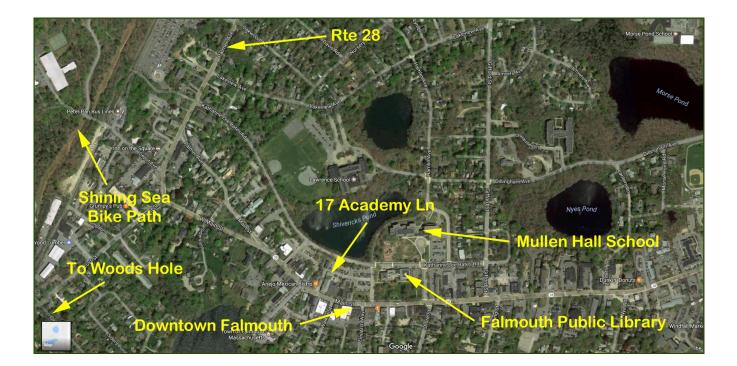

**IVI** uch onsite parking is a bonus with the public parking lot, entered through Katherine Lee Bates Road, which runs parallel to Main Street. Multiple windows provide natural light and give and open airy feeling throughout. The Falmouth Public Library and Mullen Hall School are nearby to the rear and side, with Route 28 one block to the left of the building.

# 17 Academy Lane Maps