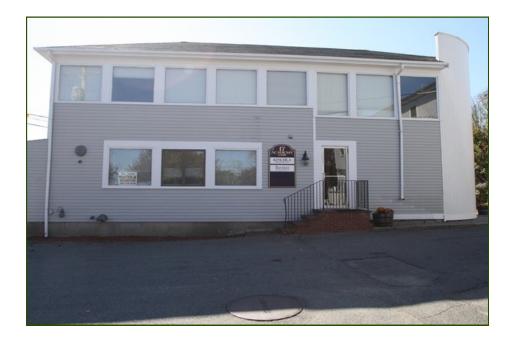

### 17 Academy Lane - Downtown Falmouth - Property

This property is located on the backside of Downtown Falmouth. This section of Falmouth has excellent visibility in a heavily traveled year round area. Complimentary business surround the property and turnover within the building is slow as tenants are comfortable with the surroundings.

**IVI** uch onsite parking is a bonus with the public parking lot, entered through Katherine Lee Bates Road, which runs parallel to Main Street. Multiple windows provide natural light and give and open airy feeling throughout. The Falmouth Public Library and Mullen Hall School are nearby to the rear and side, with Route 28 one block to the left of the building.