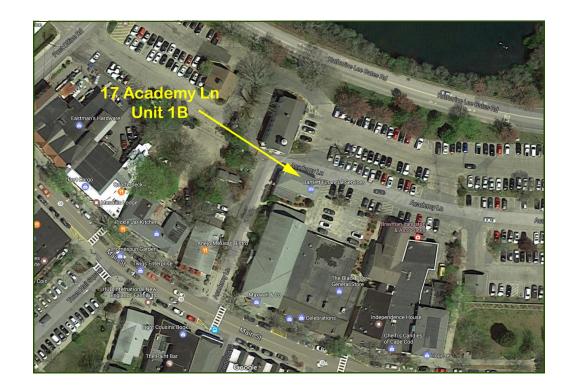

ection of Falmouth has excellent visibility in a heavily traveled year round area. Complimentary business surround the property and turnover within the building is slow as tenants are comfortable with the surroundings.

**IVI** uch onsite parking is a bonus with the public parking lot, entered through Katherine Lee Bates Road, which runs parallel to Main Street. Multiple windows provide natural light and give and open airy feeling throughout. The Falmouth Public Library and Mullen Hall School are nearby to the rear and side, with Route 28 one block to the left of the building.





19' 4"

22' 8" Exit Stairs to Basement ng 4 3' 0" Closet Office Office ō, 11' 3"-5' 6" 5' 5" 13' 0"-Waiting Room/Office **Reception** Area ÷ Suite 1B 0 io

Entrance Suite ID Main Street

# 17 Academy Lane Maps