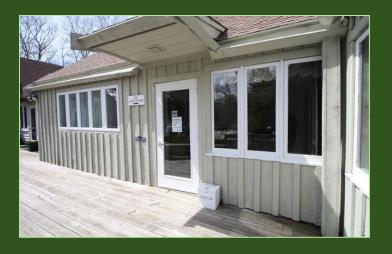

## Property Synopsis

- 20 & 22 Bramble Bush Drive consists of a combined 3,264 SF
  Medical building in the Falmouth Medical Community.
- This was the former location of Falmouth OB-GYN until its close in 2007 due to retiring doctors. In practice for over thirty years, this was a thriving location for doctors and patients alike. Built in 1975, this building has a uniqueness to it, being constructed on the interior and exterior with barn board materials.
- 20 Bramble Bush Drive has a waiting room upon entrance also, reception area, five exam rooms, three offices and a triage/office room. This unit also has two private baths and kitchen area. Both units are connected via hallway.
- 22 Bramble Bush Drive has a waiting room upon entrance, reception area, three exam rooms, one office and a triage/office room. This unit has two private baths.

#### 20 & 22 Bramble Bush Drive