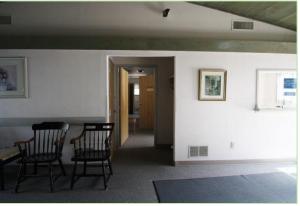

## Property Synopsis

- 20 & 22 Bramble Bush Drive consists of a combined 3,264 SF
  Medical building in the Falmouth Medical Community.
- This was the former location of Falmouth OB-GYN until its close in 2007 due to retiring doctors. In practice for over thirty years, this was a thriving location for doctors and patients alike. Built in 1975, this building has a uniqueness to it, being constructed on the interior and exterior with barn board materials.
- 20 Bramble Bush Drive has a waiting room upon entrance also, reception area, five exam rooms, three offices and a triage/office room. This unit also has two private baths and kitchen area. Both units are connected via hallway.
- 22 Bramble Bush Drive has a waiting room upon entrance, reception area, three exam rooms, one office and a triage/office room. This unit has two private baths.

## Visuals