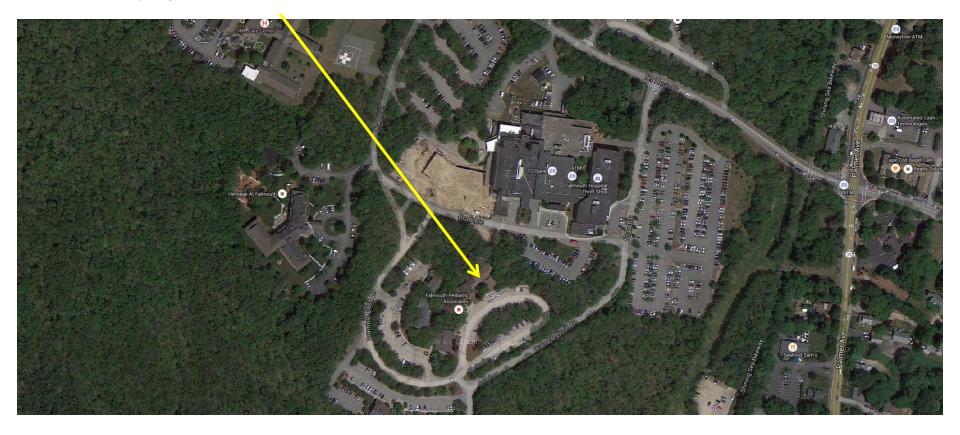

lmouth OB-GYN until its close in 2007 due to retiring doctors. In practice for over thirty years, this was a thriving location for doctors and patients alike. Built in 1975, this building has a uniqueness to it, being constructed on the interior and exterior with barn board materials.
- 20 Bramble Bush Drive has a waiting room upon entrance also, reception area, five exam rooms, three offices and a triage/office room. This unit also has two private baths and kitchen area. Both units are connected via hallway.
- 22 Bramble Bush Drive has a waiting room upon entrance, reception area, three exam rooms, one office and a triage/office room. This unit has two private baths.

### Location



## **Assessor Map**

#### 20 & 22 Bramble Bush Drive



### Satellite View

□ 20 & 22 Bramble Bush Drive



### Floor Plan ~



### Site Plan

#### 20 & 22 Bramble Bush Drive



## Visuals