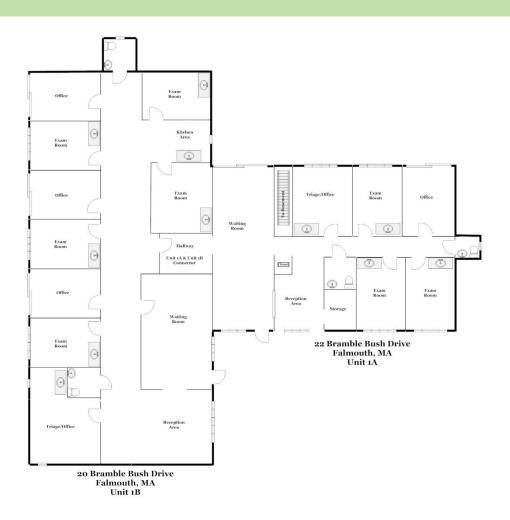

## Property Synopsis

- 20 & 22 Bramble Bush Drive consists of a combined 3,264 SF
  Medical building in the Falmouth Medical Community.
- This was the former location of Falmouth OB-GYN until its close in 2007 due to retiring doctors. In practice for over thirty years, this was a thriving location for doctors and patients alike. Built in 1975, this building has a uniqueness to it, being constructed on the interior and exterior with barn board materials.
- 20 Bramble Bush Drive has a waiting room upon entrance also, reception area, five exam rooms, three offices and a triage/office room. This unit also has two private baths and kitchen area. Both units are connected via hallway.
- 22 Bramble Bush Drive has a waiting room upon entrance, reception area, three exam rooms, one office and a triage/office room. This unit has two private baths.

### Floor Plan ~