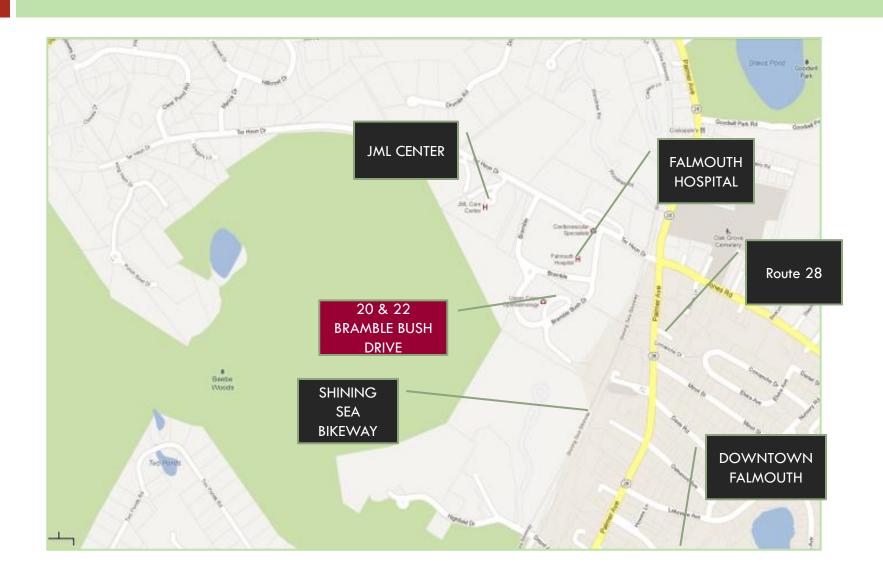

### Area Overview

□ Bramble Bush Medical Park is located on Bramble Bush Drive within the Falmouth Hospital Medical Community in Falmouth, MA, .23± mile southwest of the Falmouth Hospital and in close proximity to the Route 28. Falmouth Hospital is the heart of this medical community and has opened its new Clark Cancer Center, an addition to the modestly expanding facility. Bramble Bush has a strong tenant base with pediatric doctors, oral surgeons, labs, and physical therapists.

### Satellite View

□ 20 & 22 Bramble Bush Drive