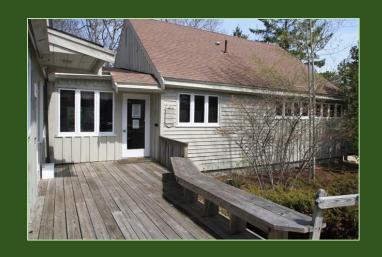

## Property Synopsis

- 20 & 22 Bramble Bush Drive consists of a combined 3,264 SF
  Medical building in the Falmouth Medical Community.
- This was the former location of Falmouth OB-GYN until its close in 2007 due to retiring doctors. In practice for over thirty years, this was a thriving location for doctors and patients alike. Built in 1975, this building has a uniqueness to it, being constructed on the interior and exterior with barn board materials.
- 20 Bramble Bush Drive has a waiting room upon entrance also, reception area, five exam rooms, three offices and a triage/office room. This unit also has two private baths and kitchen area. Both units are connected via hallway.
- 22 Bramble Bush Drive has a waiting room upon entrance, reception area, three exam rooms, one office and a triage/office room. This unit has two private baths.

#### 20 & 22 Bramble Bush Drive