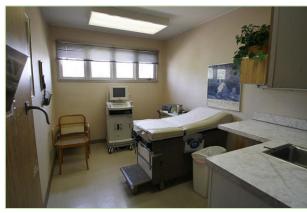

## FOR LEASE ~ \$10/SF NNN

- Medical/Professional Use –
  Well Established Medical Office Park Location
- Falmouth Hospital within walking distance
- □ Route 28 less than 1/4 mile
- Minutes from Downtown Falmouth
- □ 3,264± Combined SF Building Size
- Two Professional Medical Offices
- 18 Total Rooms/6 Offices-8 Exam Rooms-2 Wait Rooms-2 Reception Areas
- Building Signage with On-Site Parking
- High Traffic Medical Area with Year Round Activity

## Property Synopsis

- 20 & 22 Bramble Bush Drive consists of a combined 3,264 SF
  Medical building in the Falmouth Medical Community.
- This was the former location of Falmouth OB-GYN until its close in 2007 due to retiring doctors. In practice for over thirty years, this was a thriving location for doctors and patients alike. Built in 1975, this building has a uniqueness to it, being constructed on the interior and exterior with barn board materials.
- 20 Bramble Bush Drive has a waiting room upon entrance also, reception area, five exam rooms, three offices and a triage/office room. This unit also has two private baths and kitchen area. Both units are connected via hallway.
- 22 Bramble Bush Drive has a waiting room upon entrance, reception area, three exam rooms, one office and a triage/office room. This unit has two private baths.

## Visuals