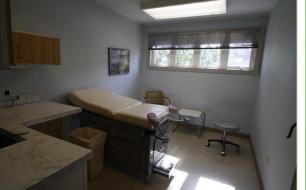

## FOR LEASE ~ \$10/SF NNN

- Medical/Professional Use –
  Well Established Medical Office Park Location
- Falmouth Hospital within walking distance
- □ Route 28 less than 1/4 mile
- Minutes from Downtown Falmouth
- □ 3,264± Combined SF Building Size
- Two Professional Medical Offices
- 18 Total Rooms/6 Offices-8 Exam Rooms-2 Wait Rooms-2 Reception Areas
- Building Signage with On-Site Parking
- High Traffic Medical Area with Year Round Activity

## Property Synopsis

- 20 & 22 Bramble Bush Drive consists of a combined 3,264 SF
  Medical building in the Falmouth Medical Community.
- This was the former location of Falmouth OB-GYN until its close in 2007 due to retiring doctors. In practice for over thirty years, this was a thriving location for doctors and patients alike. Built in 1975, this building has a uniqueness to it, being constructed on the interior and exterior with barn board materials.
- 20 Bramble Bush Drive has a waiting room upon entrance also, reception area, five exam rooms, three offices and a triage/office room. This unit also has two private baths and kitchen area. Both units are connected via hallway.
- 22 Bramble Bush Drive has a waiting room upon entrance, reception area, three exam rooms, one office and a triage/office room. This unit has two private baths.

## Visuals