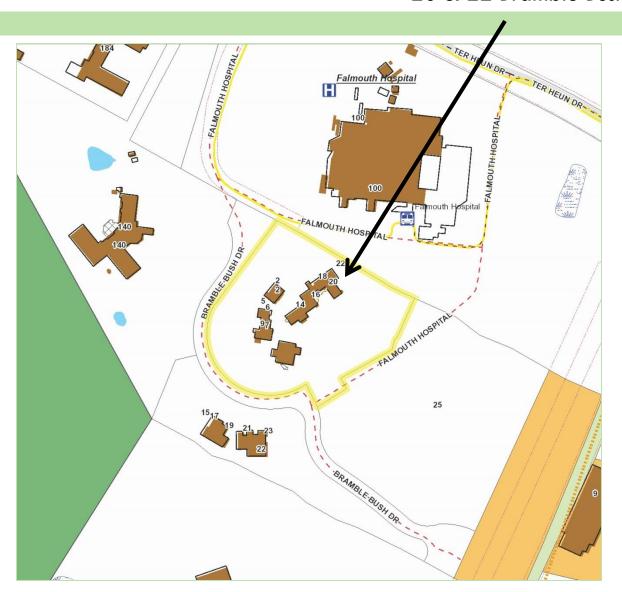

ical Community.
- This was the former location of Falmouth OB-GYN until its close in 2007 due to retiring doctors. In practice for over thirty years, this was a thriving location for doctors and patients alike. Built in 1975, this building has a uniqueness to it, being constructed on the interior and exterior with barn board materials.
- 20 Bramble Bush Drive has a waiting room upon entrance also, reception area, five exam rooms, three offices and a triage/office room. This unit also has two private baths and kitchen area. Both units are connected via hallway.
- 22 Bramble Bush Drive has a waiting room upon entrance, reception area, three exam rooms, one office and a triage/office room. This unit has two private baths.

### Location



## **Assessor Map**

#### 20 & 22 Bramble Bush Drive



### Satellite View

□ 20 & 22 Bramble Bush Drive



### Floor Plan ~



### Site Plan

#### 20 & 22 Bramble Bush Drive



## Visuals