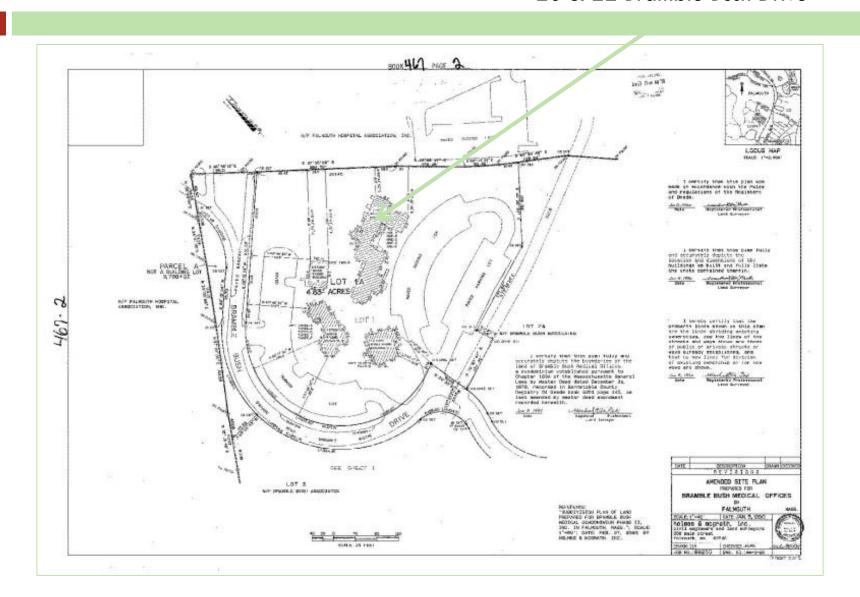

tice for over thirty years, this was a thriving location for doctors and patients alike. Built in 1975, this building has a uniqueness to it, being constructed on the interior and exterior with barn board materials.
- 20 Bramble Bush Drive has a waiting room upon entrance also, reception area, five exam rooms, three offices and a triage/office room. This unit also has two private baths and kitchen area. Both units are connected via hallway.
- 22 Bramble Bush Drive has a waiting room upon entrance, reception area, three exam rooms, one office and a triage/office room. This unit has two private baths.

### Location



## **Assessor Map**

#### 20 & 22 Bramble Bush Drive



### Satellite View

□ 20 & 22 Bramble Bush Drive



### Floor Plan ~



### Site Plan

#### 20 & 22 Bramble Bush Drive



## Visuals