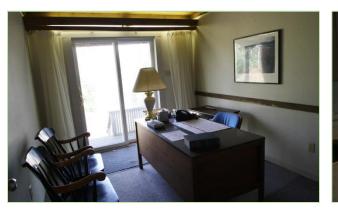

## Property Synopsis

- 20 & 22 Bramble Bush Drive consists of a combined 3,264 SF
  Medical building in the Falmouth Medical Community.
- This was the former location of Falmouth OB-GYN until its close in 2007 due to retiring doctors. In practice for over thirty years, this was a thriving location for doctors and patients alike. Built in 1975, this building has a uniqueness to it, being constructed on the interior and exterior with barn board materials.
- 20 Bramble Bush Drive has a waiting room upon entrance also, reception area, five exam rooms, three offices and a triage/office room. This unit also has two private baths and kitchen area. Both units are connected via hallway.
- 22 Bramble Bush Drive has a waiting room upon entrance, reception area, three exam rooms, one office and a triage/office room. This unit has two private baths.

## Visuals