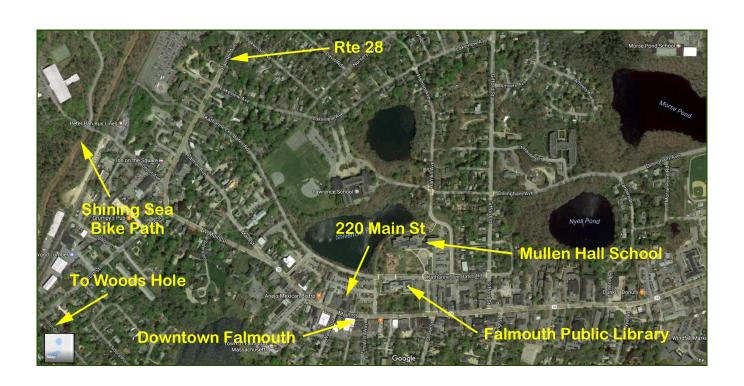

#### 220 Main Street - Ste 100 - Downtown Falmouth - Property

This property is located on the backside of Downtown Falmouth. This section of Falmouth has excellent visibility in a heavily traveled year round area. Complimentary business surround the property and turnover within the building is slow as tenants are comfortable with the surroundings.

What consider the parking is a bonus with the public parking lot, entered through Katherine Lee Bates Road, which runs parallel to Main Street. Multiple windows provide natural light and give and open airy feeling throughout. The Falmouth Public Library and Mullen Hall School are nearby to the rear and side, with Route 28 one block to the left of the building.

### 220 Main Street Maps