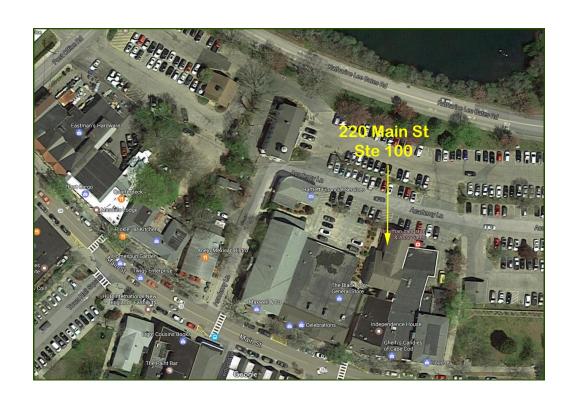

in Street - Ste 100 - Downtown Falmouth - Property

This property is located on the backside of Downtown Falmouth. This section of Falmouth has excellent visibility in a heavily traveled year round area. Complimentary business surround the property and turnover within the building is slow as tenants are comfortable with the surroundings.

What consider the parking is a bonus with the public parking lot, entered through Katherine Lee Bates Road, which runs parallel to Main Street. Multiple windows provide natural light and give and open airy feeling throughout. The Falmouth Public Library and Mullen Hall School are nearby to the rear and side, with Route 28 one block to the left of the building.





## HARTEL COMMERCIAL REAL ESTATE

Strategic Business Services



### 220 Main Street Maps