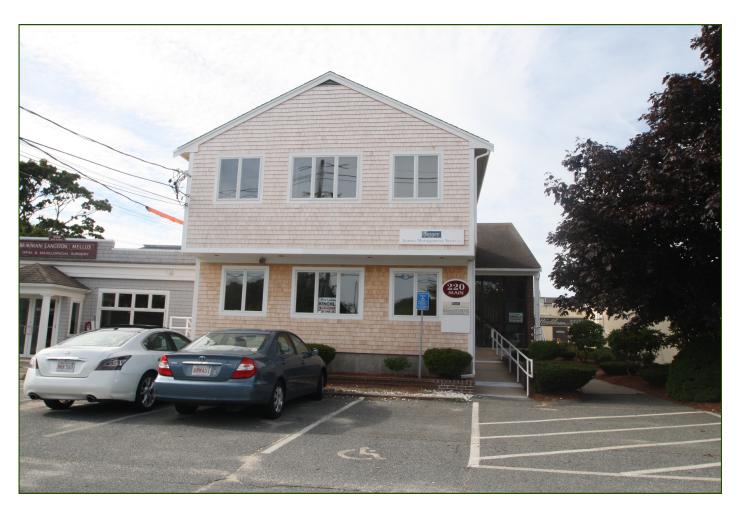

# PROFESSIONAL OFFICE SPACE BACK SIDE OF DOWNTOWN MAIN STREET

Details ~

2 Total Rooms

Zoned B1

.06 Acre

900 SF Available

**Shared Baths** 

Floor One

#### 220 Main Street - Ste 100 - Downtown Falmouth - Property

This property is located on the backside of Downtown Falmouth. This section of Falmouth has excellent visibility in a heavily traveled year round area. Complimentary business surround the property and turnover within the building is slow as tenants are comfortable with the surroundings.