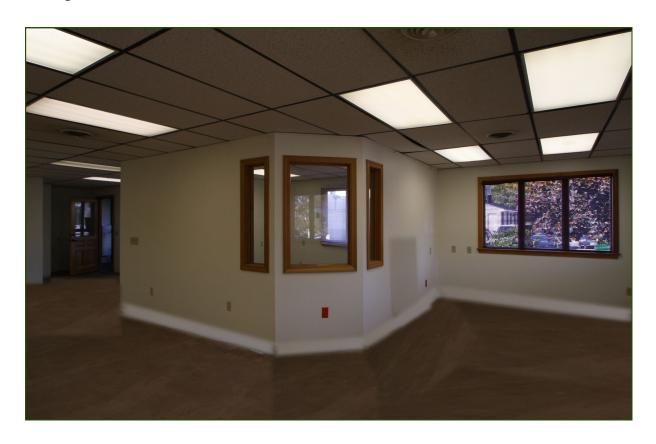

What consider the parking is a bonus with the public parking lot, entered through Katherine Lee Bates Road, which runs parallel to Main Street. Multiple windows provide natural light and give and open airy feeling throughout. The Falmouth Public Library and Mullen Hall School are nearby to the rear and side, with Route 28 one block to the left of the building.