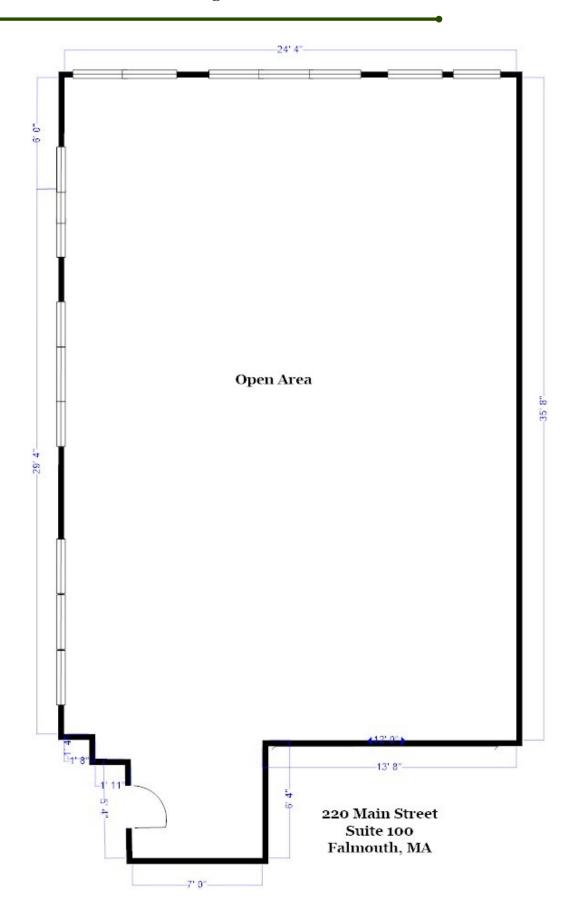

# PROFESSIONAL OFFICE SPACE BACK SIDE OF DOWNTOWN MAIN STREET

Details ~

2 Total Rooms

Zoned B1

.06 Acre

900 SF Available

**Shared Baths** 

Floor One