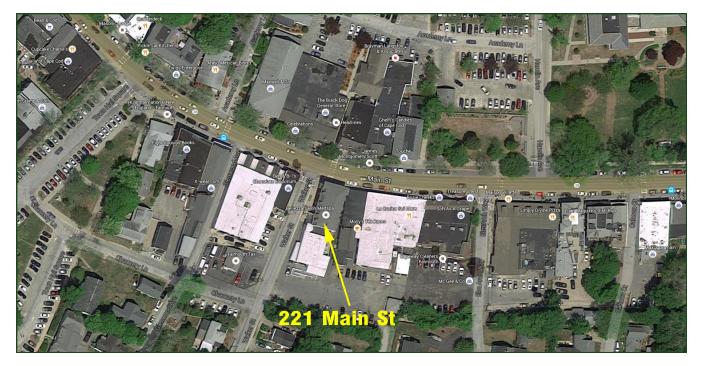

### Property

221 Main Street is located directly in the heart of Downton Falmouth with excellent exposure and high visibility. The building has maintained its architectural exterior character and charm of Cape Cod and the inside was renovated this year to reflect changing decors, upgrades, etc. Route 28, 221 Main Street is the address and this building has three floors, Retail on the first, commercial space on the second and the third is under renovation. Business 2 zoned. High visibility gives this location added advantage to any allowed use.

#### **SATELLITES**

Strategic Real Estate Services