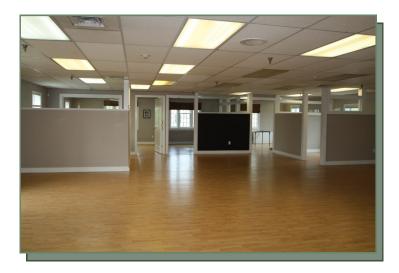

#### Offered at \$14/SF NNN

- \* Professional/Retail Second Floor Office Space
- \* 3,000 SF Renovated Bright -Open- with Windows at Every Turn
- \* 8 Offices/Large Center Open Space/Kitchen/2 Separate Baths
- \* On Site Parking in Rear

### Property

221 Main Street is located directly in the heart of Downton Falmouth with excellent exposure and high visibility. The building has maintained its architectural exterior character and charm of Cape Cod and the inside was renovated this year to reflect changing decors, upgrades, etc. Route 28, 221 Main Street is the address and this building has three floors, Retail on the first, commercial space on the second and the third is under renovation. Business 2 zoned. High visibility gives this location added advantage to any allowed use.