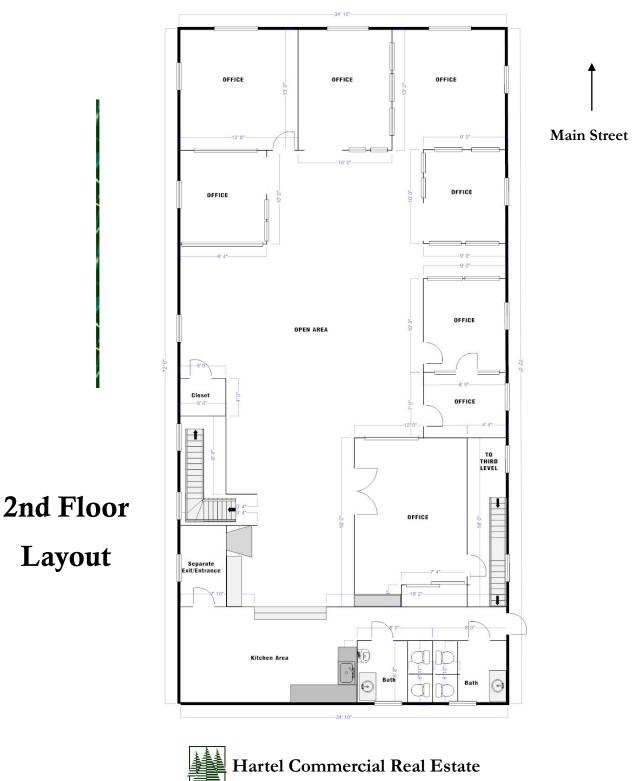

#### Offered at \$14/SF NNN

- \* Professional/Retail Second Floor Office Space
- \* 3,000 SF Renovated Bright -Open- with Windows at Every Turn
- \* 8 Offices/Large Center Open Space/Kitchen/2 Separate Baths
- \* On Site Parking in Rear

# Assessor Map

| GLA         |
|-------------|
| Lease Terms |
| Floor       |
| Location    |
| Renovated   |
| Zoning:     |
| Parking     |

3,000SF \$14/SF NNN second Downtown 2016 B2 Onsite

### Property

221 Main Street is located directly in the heart of Downton Falmouth with excellent exposure and high visibility. The building has maintained its architectural exterior character and charm of Cape Cod and the inside was renovated this year to reflect changing decors, upgrades, etc. Route 28, 221 Main Street is the address and this building has three floors, Retail on the first, commercial space on the second and the third is under renovation. Business 2 zoned. High visibility gives this location added advantage to any allowed use.