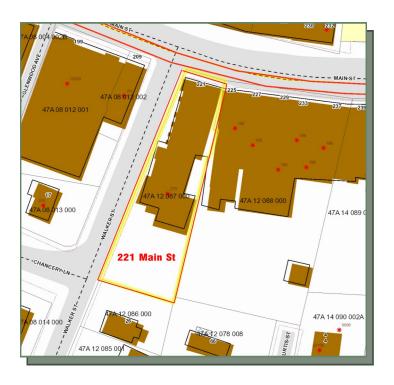

# Assessor Map

| GLA         |
|-------------|
| Lease Terms |
| Floor       |
| Location    |
| Renovated   |
| Zoning:     |
| Parking     |

3,000SF \$14/SF NNN second Downtown 2016 B2 Onsite