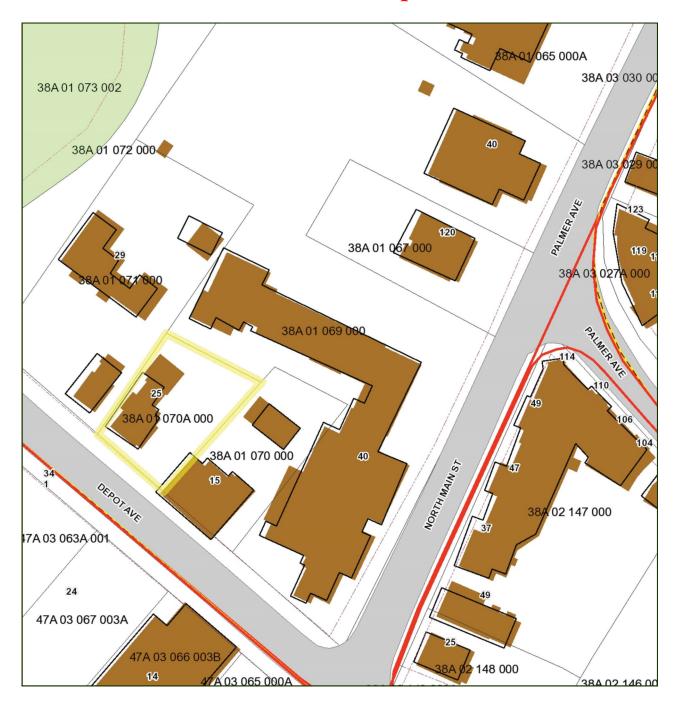

COND FLOOR AVAILABLE DEPOT AVE LOCATED JUST AFTER QUEENS BUYWAY
  - \* ADJACENT TO THE PETER PAN BUS LINES & NEAR FALMOUTH SPORTS HEALTH CLUB
    - \* ACROSS FROM THE ENTERPRISE NEWPAPER
      - \* YEAR ROUND ACTIVITY

### Available For Lease



Strategic Real Estate Services

#### **Property Detail**

- 975 SF Second Floor Immaculate Space
- \$1,200/Month plus Utilities
- Separate Private Entrance
- 4 Rooms 3 Offices and one conference / waiting room
- Plenty of Windows and Bright Natural Light
- Closets with plenty of storage
- Full Bath
- Parking on-site





#### HARTEL COMMERCIAL REAL ESTATE

Strategic Real Estate Services



### **Satellite View**





Strategic Real Estate Services



# **Neighborhood View**



Strategic Real Estate Services

#### **FLOORPLAN**



### Assessor Map



#### 25 Depot Avenue - Falmouth

The unit is located on the second floor of this early 20th Century immaculate building which is located in the Queens Buyway area in the business district of Falmouth. There are three offices and one waiting/reception area, which could also be an office if preferred. The unit has a full bath, complete with shower and plenty of storage in the many closets. The area consists of complimentary businesses such as Peter Pan Bus Lines, The Enterprise Newspaper, an architect's office, lawyers office, auto retail facility, Queens Buyway shops, Falmouth Sports Health Center, Highfield Theatre, Falmouth Conservation Area (Beebe Woods), Residential Condominiums, Falmouth Hospital and Medical Community, and Downtown Falmouth.





Strategic Real Estate Services

### 2