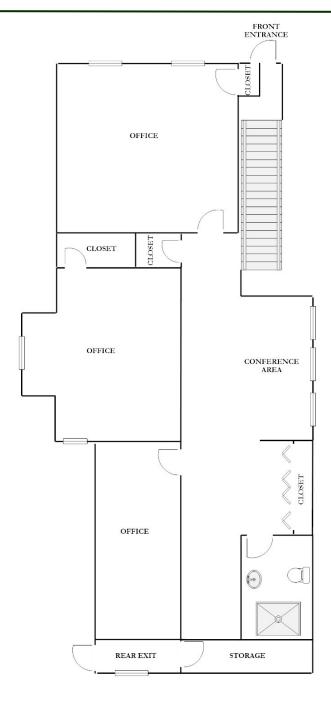

#### **FLOORPLAN**

#### **Property Detail**

- 975 SF Second Floor Immaculate Space
- \$1,200/Month plus Utilities
- Separate Private Entrance
- 4 Rooms 3 Offices and one conference / waiting room
- Plenty of Windows and Bright Natural Light
- Closets with plenty of storage
- Full Bath
- Parking on-site