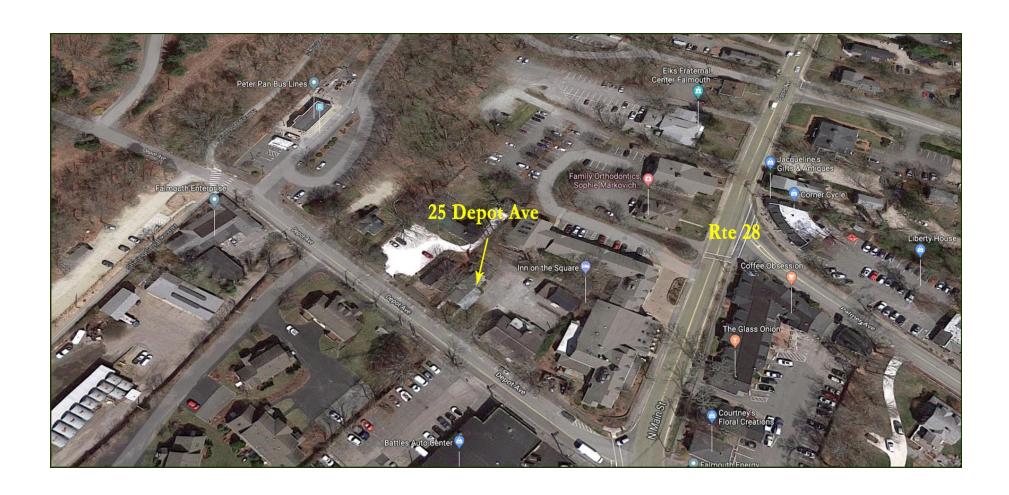

### **Satellite View**

Strategic Real Estate Services

# **Neighborhood View**

Strategic Real Estate Services

#### 25 Depot Avenue - Falmouth

The unit is located on the second floor of this early 20th Century immaculate building which is located in the Queens Buyway area in the business district of Falmouth. There are three offices and one waiting/reception area, which could also be an office if preferred. The unit has a full bath, complete with shower and plenty of storage in the many closets. The area consists of complimentary businesses such as Peter Pan Bus Lines, The Enterprise Newspaper, an architect's office, lawyers office, auto retail facility, Queens Buyway shops, Falmouth Sports Health Center, Highfield Theatre, Falmouth Conservation Area (Beebe Woods), Residential Condominiums, Falmouth Hospital and Medical Community, and Downtown Falmouth.