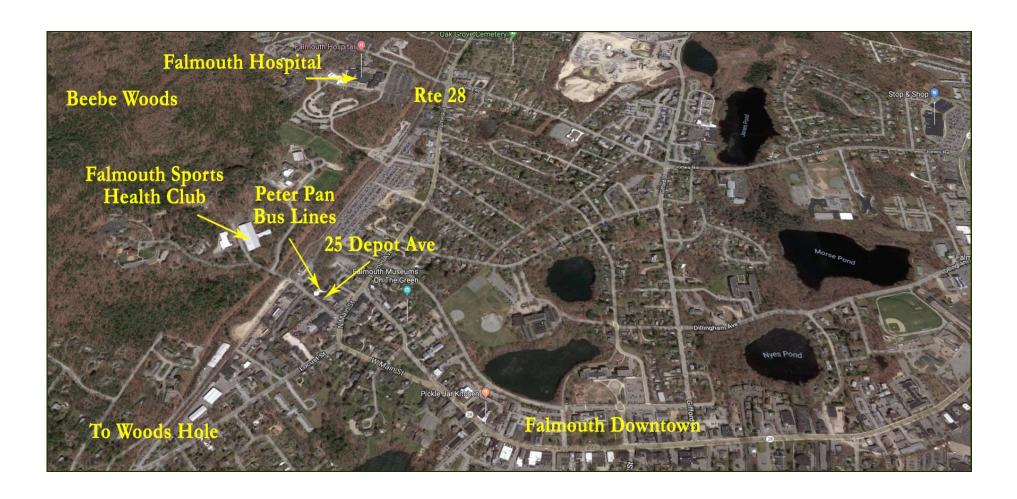

# **Neighborhood View**

Strategic Real Estate Services

#### 25 Depot Avenue - Falmouth

The unit is located on the second floor of this early 20th Century immaculate building which is located in the Queens Buyway area in the business district of Falmouth. There are three offices and one waiting/reception area, which could also be an office if preferred. The unit has a full bath, complete with shower and plenty of storage in the many closets. The area consists of complimentary businesses such as Peter Pan Bus Lines, The Enterprise Newspaper, an architect's office, lawyers office, auto retail facility, Queens Buyway shops, Falmouth Sports Health Center, Highfield Theatre, Falmouth Conservation Area (Beebe Woods), Residential Condominiums, Falmouth Hospital and Medical Community, and Downtown Falmouth.