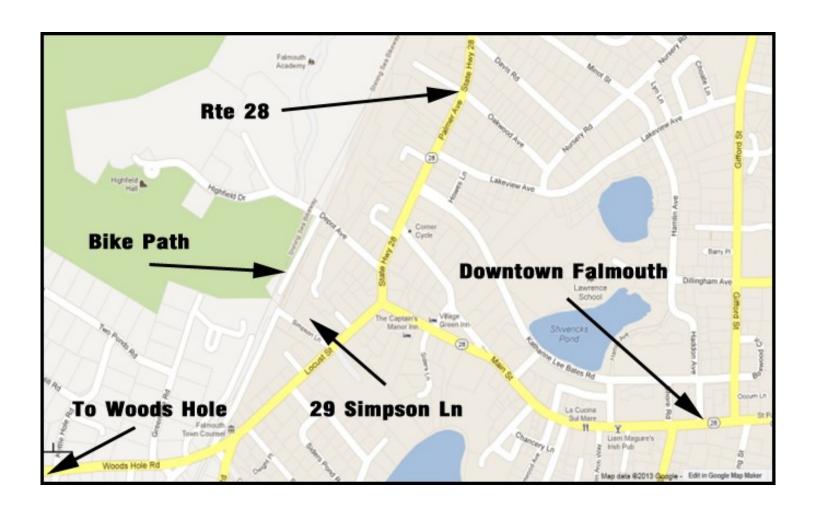

cial Space Second Floor Location
- Close to Major Highway/Downtown Falmouth/Bike Path
- Space may be Divided
- En Suite Kitchenette Common Hall and Baths
- On Site Parking



#### Hartel Commercial Real Estate

230 Jones Rd/Ste 6/Falmouth, MA 40 Willard St/Ste 207/Quincy, MA

### HARTEL COMMERCIAL REAL ESTATE

Strategic Real Estate Services

#### **Assessor Map**



#### Property

This 3,000± SF building is utilized for professional space with an entire second floor available with 1,500 SF, en suite kitchenette and common bath.

On-site parking and just minutes to Route 28, downtown Falmouth and the Bourne Bridge makes this an appealing space for a professional commercial space.

COMMON

AREA

AREA



BLDG. 4 UNIT 4A SECOND FLOOR 1,365 ± S.F.

Strategic Real Estate Services

#### **MAP**





## HARTEL COMMERCIAL REAL ESTATE

Strategic Real Estate Services

FRONT



**ENTRY WAY** 



UPPER LEVEL





**UNITS** 

# HARTEL COMMERCIAL REAL ESTATE

Strategic Real Estate Services









UNITS KITCHENETTE