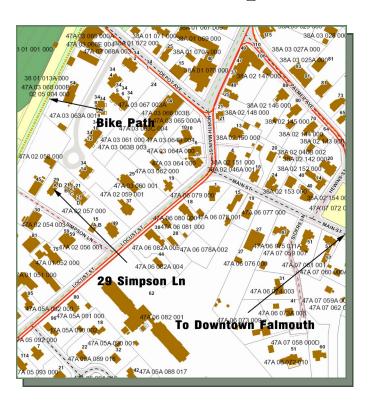

#### HARTEL COMMERCIAL REAL ESTATE

Strategic Real Estate Services

#### **FALMOUTH**

# PROFESSIONAL COMMERCIAL LOCATION Close to Major Highway & Downtown Falmouth

FOR LEASE - \$18/SF Plus Utilities

29 SIMPSON LANE - 1,500 SF ~ FALMOUTH, MA



- Professional Commercial Space Second Floor Location
- Close to Major Highway/Downtown Falmouth/Bike Path
- Space may be Divided
- En Suite Kitchenette Common Hall and Baths
- On Site Parking



#### Hartel Commercial Real Estate

230 Jones Rd/Ste 6/Falmouth, MA 40 Willard St/Ste 207/Quincy, MA

### HARTEL COMMERCIAL REAL ESTATE

Strategic Real Estate Services

#### **Assessor Map**



#### Property

This 3,000± SF building is utilized for professional space with an entire second floor available with 1,500 SF, en suite kitchenette and common bath.

On-site parking and just minutes to Route 28, downtown Falmouth and the Bourne Bridge makes this an appealing space for a professional commercial space.

COMMON

AREA

AREA



BLDG. 4 UNIT 4A SECOND FLOOR 1,365 ± S.F.

Strategic Real Estate Services

#### **MAP**





## HARTEL COMMERCIAL REAL ESTATE

Strategic Real Estate Services

FRONT



**ENTRY WAY** 



UPPER LEVEL





**UNITS** 

# HARTEL COMMERCIAL REAL ESTATE

Strategic Real Estate Services









UNITS KITCHENETTE