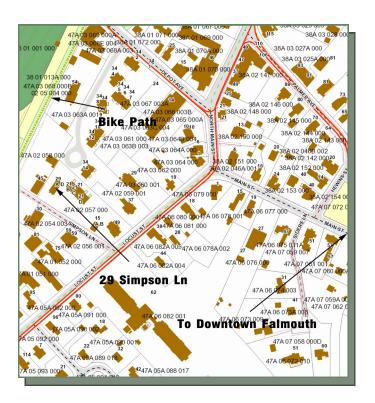

#### HARTEL COMMERCIAL REAL ESTATE

Strategic Real Estate Services

#### **FALMOUTH**

### PROFESSIONAL COMMERCIAL LOCATION Close to Major Highway & Downtown Falmouth

# FOR LEASE - \$2,000/Month Including Utilities

29 SIMPSON LANE - 1,500 SF ~ FALMOUTH, MA



- Professional Commercial Space Second Floor Location
- Close to Major Highway/Downtown Falmouth/Abuts Bike Path
- 4 Offices and Kitchenette One Large room for Conference Room
- Professionally Managed/Very Clean/Pleasant Environment
- On Site Parking



#### Hartel Commercial Real Estate

230 Jones Rd/Ste 6/Falmouth, MA 40 Willard St/Ste 207/Quincy, MA

508-566-3556

#### HARTEL COMMERCIAL REAL ESTATE

Strategic Real Estate Services

#### **Assessor Map**



#### Property

This 3,000± SF building is utilized for professional space with an entire second floor available with 1,500 SF, Professional Commercial Space - Close to Major Highway/Downtown Falmouth/Abuts Bike Path 4 Offices and Kitchenette - One Large room for Conference Room Professionally Managed/Very Clean/Pleasant Environment Plenty of On Site Parking

COMMON

AREA

AREA



BLDG. 4 UNIT 4A SECOND FLOOR 1,365 ± S.F.

Strategic Real Estate Services

#### **MAP**





# HARTEL COMMERCIAL REAL ESTATE

Strategic Real Estate Services

**FRONT** 



**ENTRY WAY** 



UPPER LEVEL





**UNITS** 

# HARTEL COMMERCIAL REAL ESTATE

Strategic Real Estate Services









UNITS KITCHENETTE