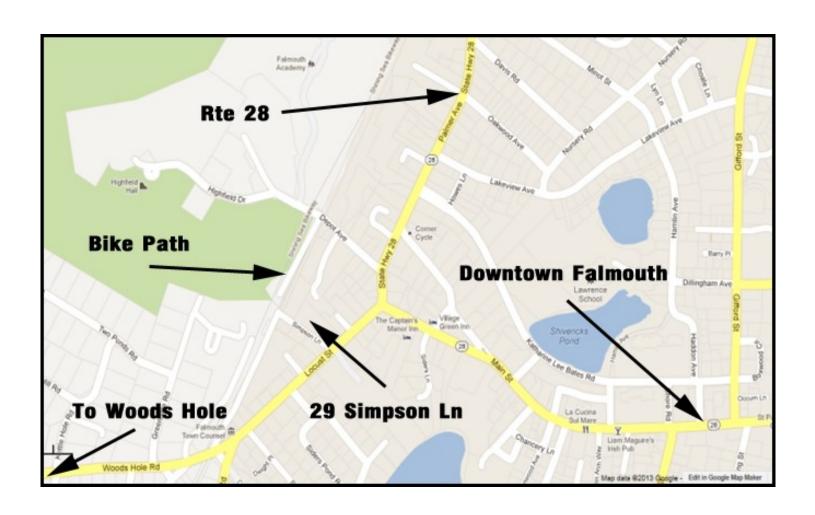

nette One Large room for Conference Room
- Professionally Managed/Very Clean/Pleasant Environment
- On Site Parking



#### Hartel Commercial Real Estate

230 Jones Rd/Ste 6/Falmouth, MA 40 Willard St/Ste 207/Quincy, MA

508-566-3556

#### HARTEL COMMERCIAL REAL ESTATE

Strategic Real Estate Services

#### **Assessor Map**



#### Property

This 3,000± SF building is utilized for professional space with an entire second floor available with 1,500 SF, Professional Commercial Space - Close to Major Highway/Downtown Falmouth/Abuts Bike Path 4 Offices and Kitchenette - One Large room for Conference Room Professionally Managed/Very Clean/Pleasant Environment Plenty of On Site Parking

COMMON

AREA

AREA



BLDG. 4 UNIT 4A SECOND FLOOR 1,365 ± S.F.

Strategic Real Estate Services

#### **MAP**





# HARTEL COMMERCIAL REAL ESTATE

Strategic Real Estate Services

**FRONT** 



**ENTRY WAY** 



UPPER LEVEL





**UNITS** 

# HARTEL COMMERCIAL REAL ESTATE

Strategic Real Estate Services









UNITS KITCHENETTE