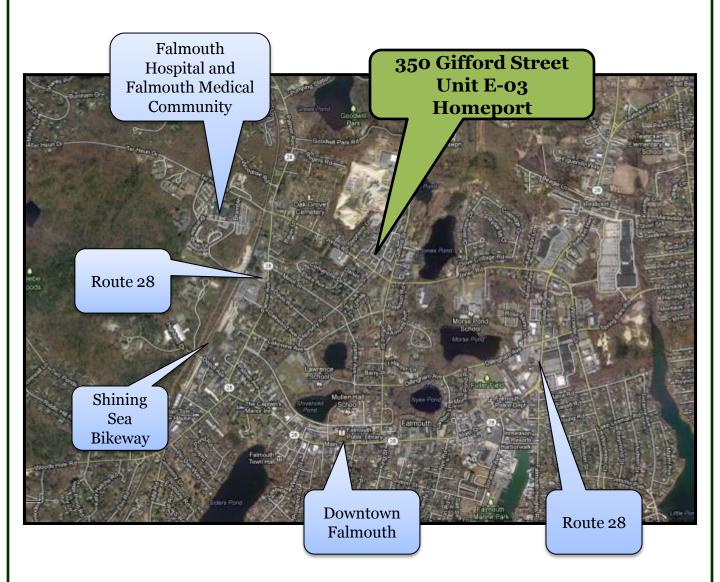

### SATELLITE VIEW

### **Complex Description:**

Homeport is located on Gifford Street and Jones Road with access from both roads. It consists of approximately 20 buildings with several units and a multitude of complementary businesses. All of the units mentioned within the complex have great exposure to both Gifford Street and Jones Road. Homeport is minutes from Route 28 at the highways end and minutes from the Falmouth Hospital and Falmouth Medical Community.