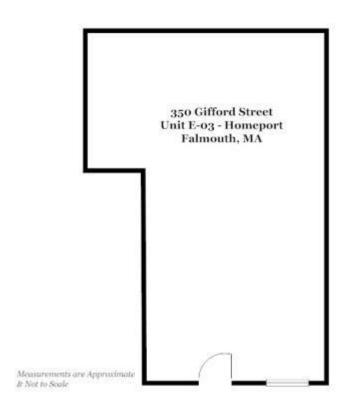

### **FLOOR PLAN**

Neighboring Unit

Hallway with Common Bath

Common Bath To Stairs

### **Unit Description:**

Unit E-03 is located in the 350 building in Homeport with access from both Gifford and Jones Road. Parking and entrance is at the front of the building, with handicap access via ramp at the rear of the building. There is elevator access to all floors. This unit consists of 447± SF of lower level floor space with one large room, full length glass door, one window to common area and one common hall bath. Included with the lease is exterior signage on the ladder sign and on the interior directory. Door signage is available at the tenants expense.