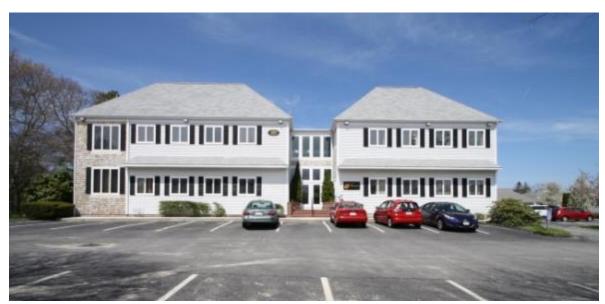

### **Complex Description:**

Homeport is located on Gifford Street and Jones Road with access from both roads. It consists of approximately 20 buildings with several units and a multitude of complementary businesses. All of the units mentioned within the complex have great exposure to both Gifford Street and Jones Road. Homeport is minutes from Route 28 at the highways end and minutes from the Falmouth Hospital and Falmouth Medical Community.

### **Unit Description:**

Unit E-03 is located in the 350 building in Homeport with access from both Gifford and Jones Road. Parking and entrance is at the front of the building, with handicap access via ramp at the rear of the building. There is elevator access to all floors. This unit consists of 447± SF of lower level floor space with one large room, full length glass door, one window to common area and one common hall bath. Included with the lease is exterior signage on the ladder sign and on the interior directory. Door signage is available at the tenants expense.