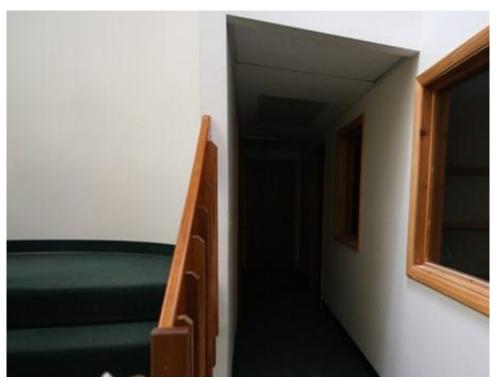

### **Unit Description:**

Unit E-03 is located in the 350 building in Homeport with access from both Gifford and Jones Road. Parking and entrance is at the front of the building, with handicap access via ramp at the rear of the building. There is elevator access to all floors. This unit consists of 447± SF of lower level floor space with one large room, full length glass door, one window to common area and one common hall bath. Included with the lease is exterior signage on the ladder sign and on the interior directory. Door signage is available at the tenants expense.