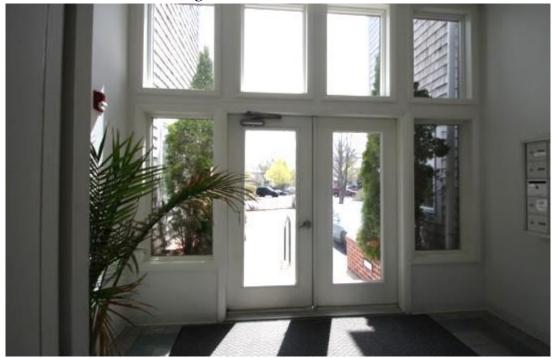

### **Unit Description:**

Unit E-03 is located in the 350 building in Homeport with access from both Gifford and Jones Road. Parking and entrance is at the front of the building, with handicap access via ramp at the rear of the building. There is elevator access to all floors. This unit consists of 447± SF of lower level floor space with one large room, full length glass door, one window to common area and one common hall bath. Included with the lease is exterior signage on the ladder sign and on the interior directory. Door signage is available at the tenants expense.