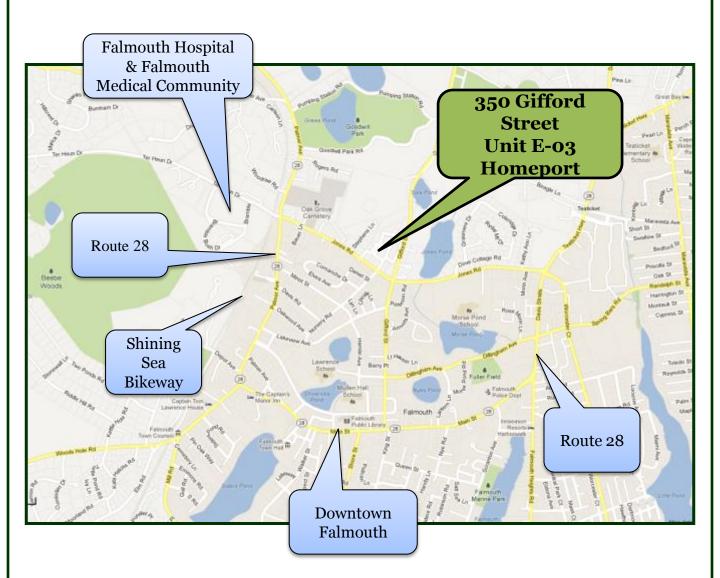

### **LOCATION MAP**

### **Complex Description:**

Homeport is located on Gifford Street and Jones Road with access from both roads. It consists of approximately 20 buildings with several units and a multitude of complementary businesses. All of the units mentioned within the complex have great exposure to both Gifford Street and Jones Road. Homeport is minutes from Route 28 at the highways end and minutes from the Falmouth Hospital and Falmouth Medical Community.