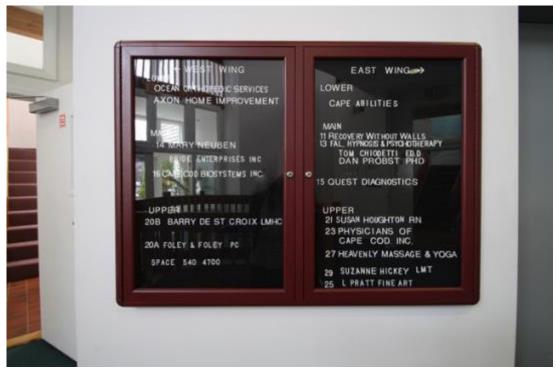

### **Unit Description:**

Unit E-03 is located in the 350 building in Homeport with access from both Gifford and Jones Road. Parking and entrance is at the front of the building, with handicap access via ramp at the rear of the building. There is elevator access to all floors. This unit consists of 447± SF of lower level floor space with one large room, full length glass door, one window to common area and one common hall bath. Included with the lease is exterior signage on the ladder sign and on the interior directory. Door signage is available at the tenants expense.