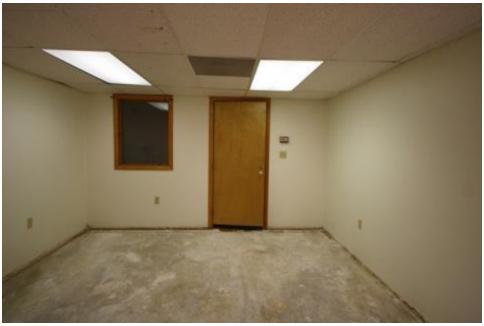

### **Unit Description:**

Unit E-03 is located in the 350 building in Homeport with access from both Gifford and Jones Road. Parking and entrance is at the front of the building, with handicap access via ramp at the rear of the building. There is elevator access to all floors. This unit consists of 447± SF of lower level floor space with one large room, full length glass door, one window to common area and one common hall bath. Included with the lease is exterior signage on the ladder sign and on the interior directory. Door signage is available at the tenants expense.