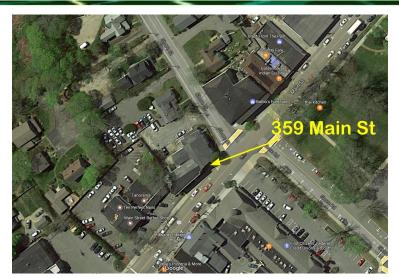

### 359 Main Street in Downtown Falmouth **EXCELLENT COMMERCIAL LOCATION** FOR LEASE

#### **Assessor Map**

**GLA** 2,288 SF First Floor 2,567 SF First Floor High Visibility/Corner Location .569 Acres Acres Yr Blt 1890 \$960,700 Assessment Onsite Rear **Parking** Zoning B2