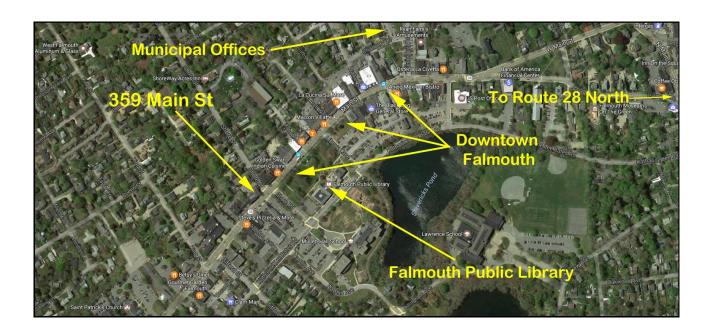

### 359 Main Street in Downtown Falmouth **EXCELLENT COMMERCIAL LOCATION** FOR LEASE