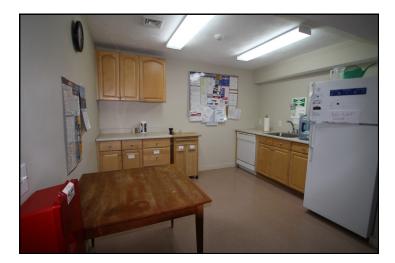

#### ENTIRE FIRST FLOOR AVAILABLE

#### \$17/SF plus Utilities

- 2,288 SF or 2,567 SF GLA Professional Office/Retail Space
- Direct Location on Main Street Downtown Falmouth
- .569 Acre
- High Visibility High Car Volume and Pedestrian Traffic