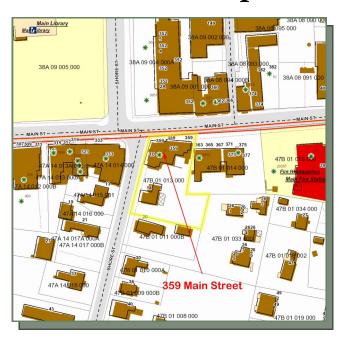

#### **Assessor Map**

**GLA** 2,288 SF First Floor 2,567 SF First Floor High Visibility/Corner Location .569 Acres Acres Yr Blt 1890 \$960,700 Assessment Onsite Rear **Parking** Zoning B2