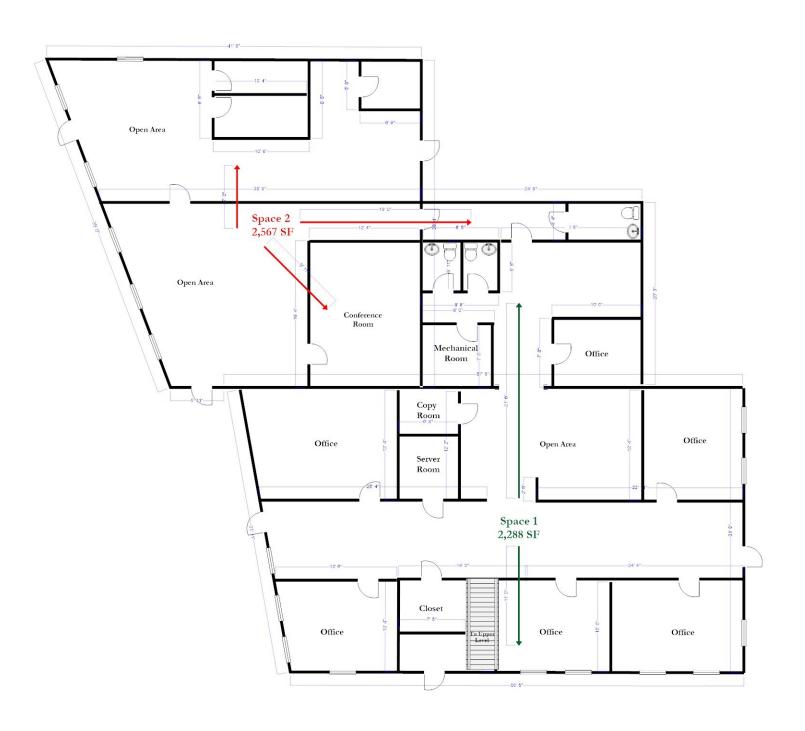

#### ENTIRE FIRST FLOOR AVAILABLE

#### \$17/SF plus Utilities

- 2,288 SF or 2,567 SF GLA Professional Office/Retail Space
- Direct Location on Main Street Downtown Falmouth
- .569 Acre
- High Visibility High Car Volume and Pedestrian Traffic