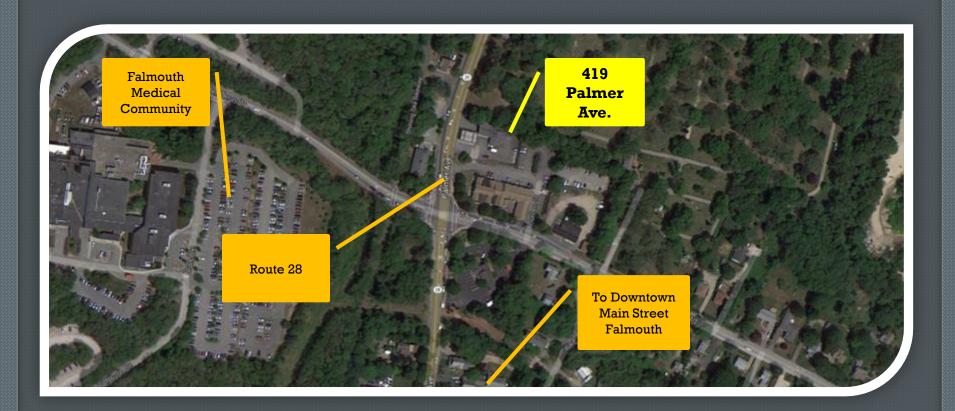

DETAILS

SIZE: 160 - 190 SF

Upper Level

LEASE: \$425 - \$500/Month

plus Utilities

HEAT: FHA/Gas – 100% AC

PARKING: 15,000 SF of Paved

Shared Parking

ROOMS: Office Space

BATH: Shared

This location is home to the Award Winning Cape Cod Bagel Café along with many other diverse local businesses. This location includes a mortgage company, kitchen company, improvement real estate company, chiropractic office and lawyer office to name a few. The building has the unique Cape Cod appeal and is in a high traffic, visibility area. The Suites, 23, 28 & 28A, are located on the second floor with plenty of bright window light, wall to wall carpet and common hall. Plenty of on site parking and minutes from Route 28 and downtown Falmouth, these spaces will not last long.

### MAP



## Satellite



### FloorPlan



# Photographs













## Pricing on Suites