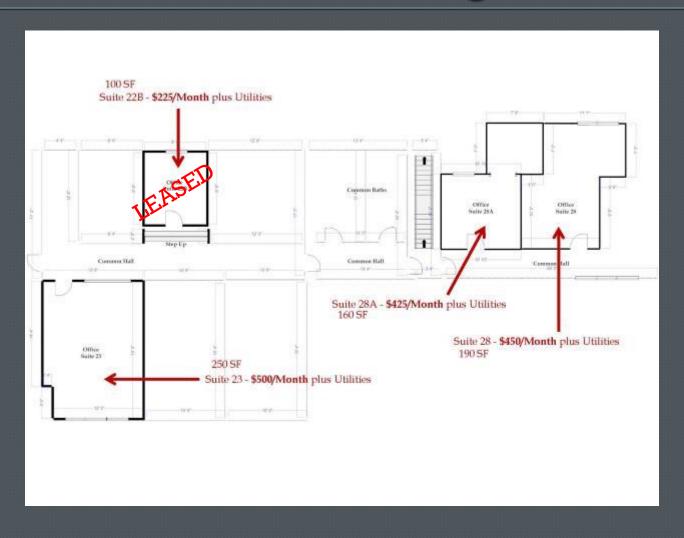

### FloorPlan

## Pricing on Suites

### PROPERTY/SUITE DETAILS

SIZE: 160 - 190 SF

Upper Level

LEASE: \$425 - \$500/Month

plus Utilities

HEAT: FHA/Gas – 100% AC

PARKING: 15,000 SF of Paved

Shared Parking

#### **Second Floor**

Office Space Available 160± SF - 190± SF \$425 - \$500/Month