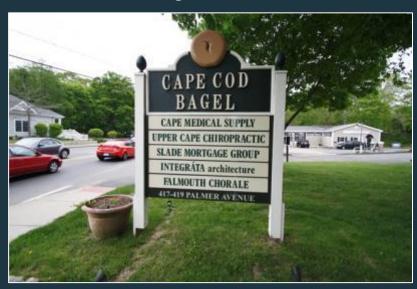

ROOMS: Office Space

BATH: Shared

This location is home to the Award Winning Cape Cod Bagel Café along with many other diverse local businesses. This location includes a mortgage company, kitchen company, improvement real estate company, chiropractic office and lawyer office to name a few. The building has the unique Cape Cod appeal and is in a high traffic, visibility area. The Suites, 23, 28 & 28A, are located on the second floor with plenty of bright window light, wall to wall carpet and common hall. Plenty of on site parking and minutes from Route 28 and downtown Falmouth, these spaces will not last long.