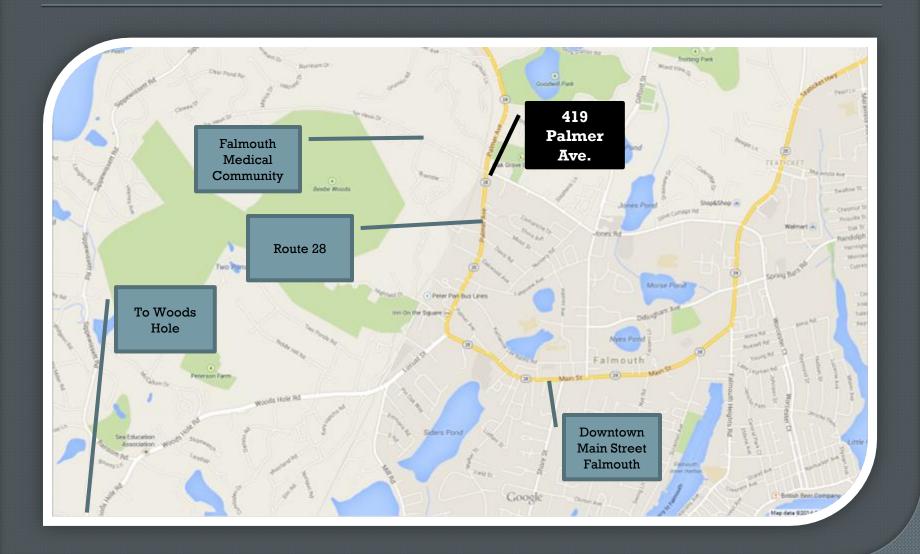

PROPERTY/SUITE DETAILS

SIZE: 160 - 190 SF

Upper Level

LEASE: \$425 - \$500/Month

plus Utilities

HEAT: FHA/Gas – 100% AC

PARKING: 15,000 SF of Paved

Shared Parking

ROOMS: Office Space

BATH: Shared

This location is home to the Award Winning Cape Cod Bagel Café along with many other diverse local businesses. This location includes a mortgage company, kitchen company, improvement real estate company, chiropractic office and lawyer office to name a few. The building has the unique Cape Cod appeal and is in a high traffic, visibility area. The Suites, 23, 28 & 28A, are located on the second floor with plenty of bright window light, wall to wall carpet and common hall. Plenty of on site parking and minutes from Route 28 and downtown Falmouth, these spaces will not last long.

### MAP



## Satellite



### FloorPlan



# Photographs













## Pricing on Suites