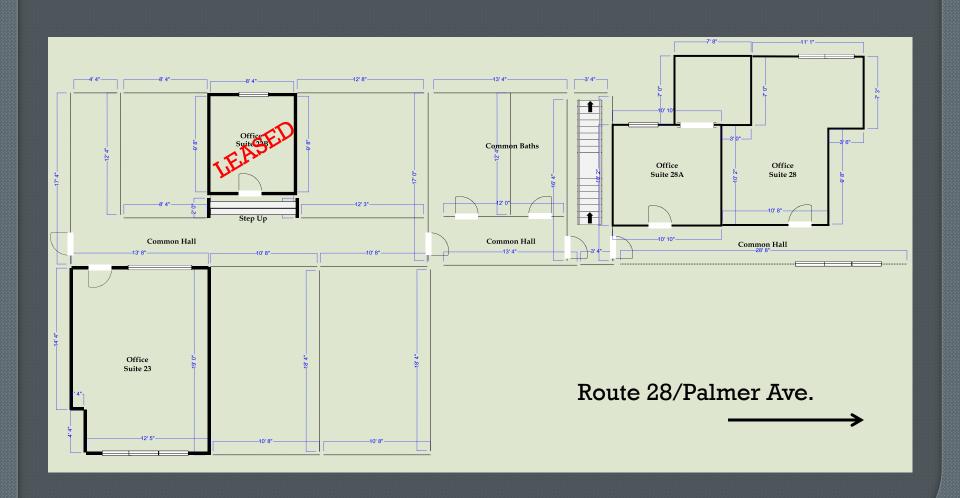

#### 419 Palmer Avenue 4 Separate Suites Falmouth, MA

#### **Second Floor**

Office Space Available 160± SF - 190± SF \$425 - \$500/Month

### PROPERTY/SUITE DETAILS

SIZE: 160 - 190 SF

Upper Level

LEASE: \$425 - \$500/Month

plus Utilities

HEAT: FHA/Gas – 100% AC

PARKING: 15,000 SF of Paved

Shared Parking

ROOMS: Office Space

BATH: Shared

This location is home to the Award Winning Cape Cod Bagel Café along with many other diverse local businesses. This location includes a mortgage company, kitchen company, improvement real estate company, chiropractic office and lawyer office to name a few. The building has the unique Cape Cod appeal and is in a high traffic, visibility area. The Suites, 23, 28 & 28A, are located on the second floor with plenty of bright window light, wall to wall carpet and common hall. Plenty of on site parking and minutes from Route 28 and downtown Falmouth, these spaces will not last long.

### FloorPlan