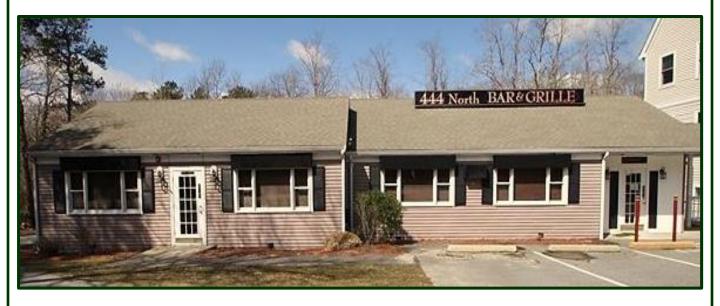

#### 2,006 ± SF Restaurant Space & Business Formerly "Grille 444" Establishment

444 North Falmouth Highway, N. Falmouth, MA

• Established Restaurant Location with On-Site Parking

- Highway Route 28 is  $.61\pm$  Mile to Points North & South
  - Located in Desirable North Falmouth Area
  - Locus in Area of Complementary Businesses

#### **Photographs**

Strategic Real Estate Services

Strategic Real Estate Services

Strategic Real Estate Services