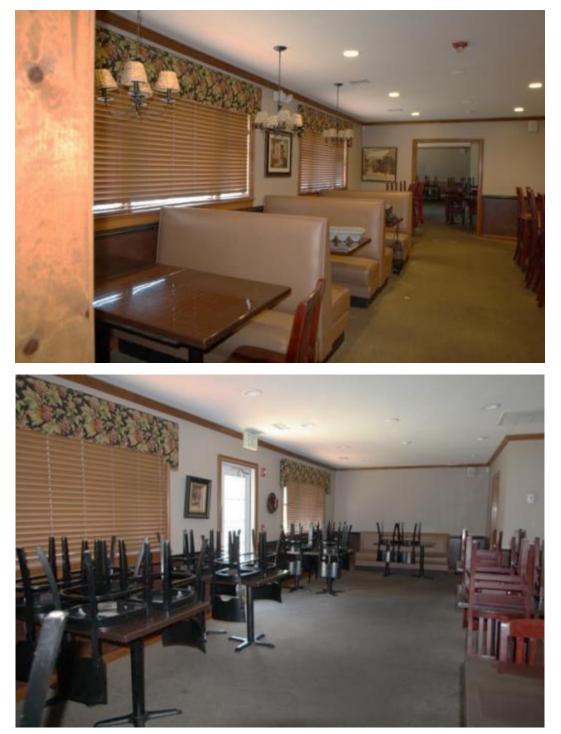

#### **Restaurant Overview:**

Located in this space was formerly "Grille 444 Restaurant". This  $2,006\pm$  space has an updated interior with a partial list of equipment included in lease. Large front windows give a bright and warm feeling as the floor plan flows seamlessly. There are booths in the lounge area and opening up to the dining room are tabletops with chairs. The handicap accessible bathrooms are updated as well. In addition to the lease are negotiated terms for the purchase of the business.