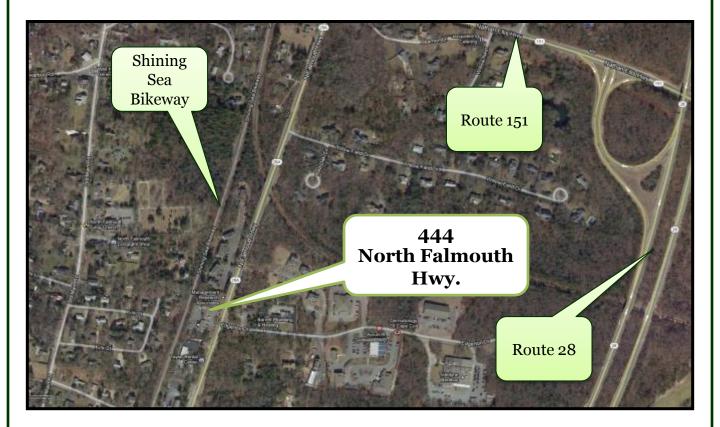

#### **Satellite View**

Strategic Real Estate Services

The immediate area surrounding our property is comprised of an adjacent office building, Raymond Park (mostly medical businesses) across the street, North Falmouth Plaza, Dean's Plaza, Silver Lounge, Beach House, residential dwellings and condominiums. The Shining Sea Bike Path (which runs from North Falmouth to Woods Hole) is located directly behind our building.