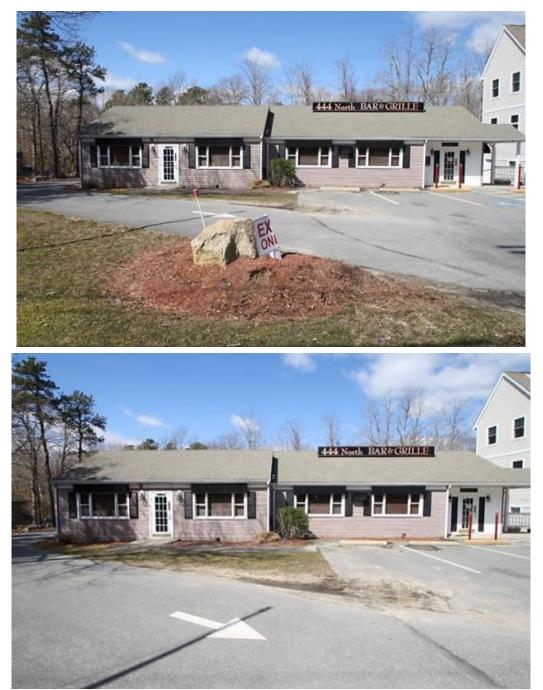

#### 2,006 ± SF Restaurant Space & Business Formerly "Grille 444" Establishment

444 North Falmouth Highway, N. Falmouth, MA

• Established Restaurant Location with On-Site Parking

- Highway Route 28 is  $.61\pm$  Mile to Points North & South
  - Located in Desirable North Falmouth Area
  - Locus in Area of Complementary Businesses

#### **Restaurant Overview:**

Located in this space was formerly "Grille 444 Restaurant". This  $2,006\pm$  space has an updated interior with a partial list of equipment included in lease. Large front windows give a bright and warm feeling as the floor plan flows seamlessly. There are booths in the lounge area and opening up to the dining room are tabletops with chairs. The handicap accessible bathrooms are updated as well. In addition to the lease are negotiated terms for the purchase of the business.