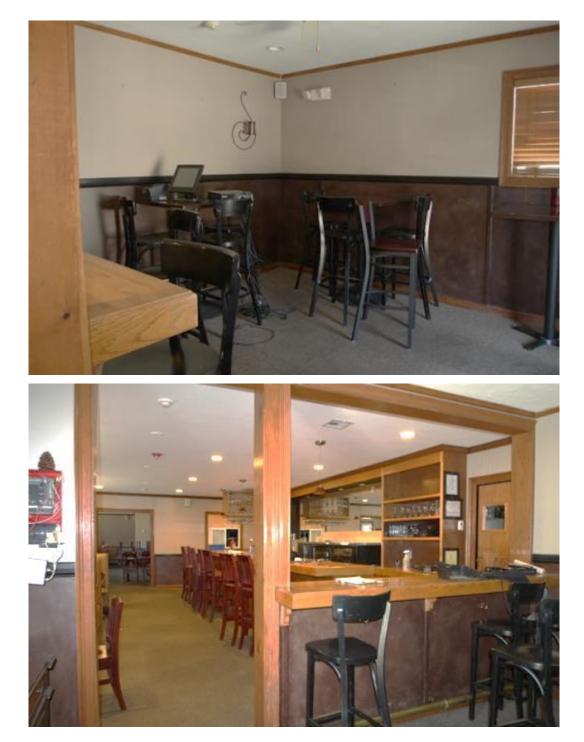

#### **Restaurant Overview:**

Located in this space was formerly "Grille 444 Restaurant". This  $2,006\pm$  space has an updated interior with a partial list of equipment included in lease. Large front windows give a bright and warm feeling as the floor plan flows seamlessly. There are booths in the lounge area and opening up to the dining room are tabletops with chairs. The handicap accessible bathrooms are updated as well. In addition to the lease are negotiated terms for the purchase of the business.