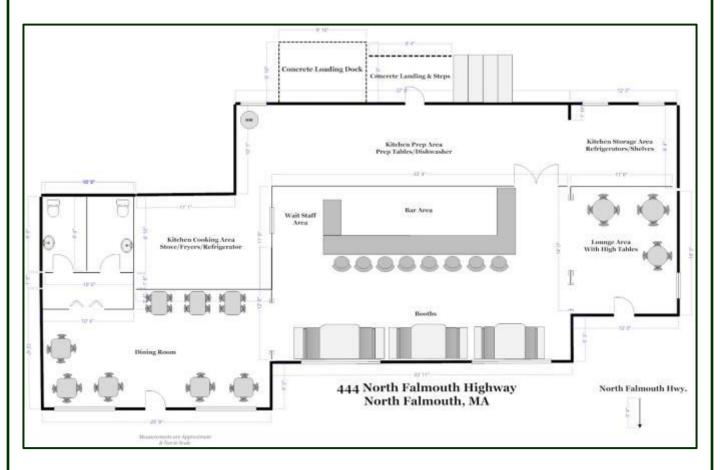

#### <u>Floor Plan</u>

Strategic Real Estate Services

#### **Detailed Summary**

| Rooms:                            | Two Main Dining Rooms, Foyer, Kitchen                         |
|-----------------------------------|---------------------------------------------------------------|
| Size:                             | $2,006 \pm SF$                                                |
| Floor:                            | First – One Level - Carpet                                    |
| Baths:                            | Separate Men/Women – Handicap Accessible                      |
| Heat/AC:                          | FHA/Gas/AC                                                    |
| Parking:                          | On-Site Parking                                               |
| Fire Code:                        | Fire Alarm/Hard Wired                                         |
| Lease:                            | \$3,000/Month NNN                                             |
| Additional Lease<br>Requirements: | Purchase of Business Prudent as part of<br>Lease negotiations |

#### **Restaurant Overview:**

Located in this space was formerly "Grille 444 Restaurant". This  $2,006\pm$  space has an updated interior with a partial list of equipment included in lease. Large front windows give a bright and warm feeling as the floor plan flows seamlessly. There are booths in the lounge area and opening up to the dining room are tabletops with chairs. The handicap accessible bathrooms are updated as well. In addition to the lease are negotiated terms for the purchase of the business.