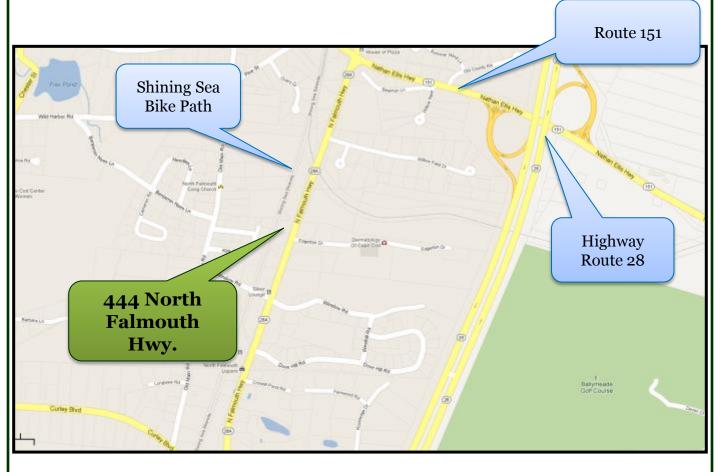

#### **Location Map**

Strategic Real Estate Services

The immediate area surrounding our property is comprised of an adjacent office building, Raymond Park (mostly medical businesses) across the street, North Falmouth Plaza, Dean's Plaza, Silver Lounge, Beach House, residential dwellings and condominiums. The Shining Sea Bike Path (which runs from North Falmouth to Woods Hole) is located directly behind our building.