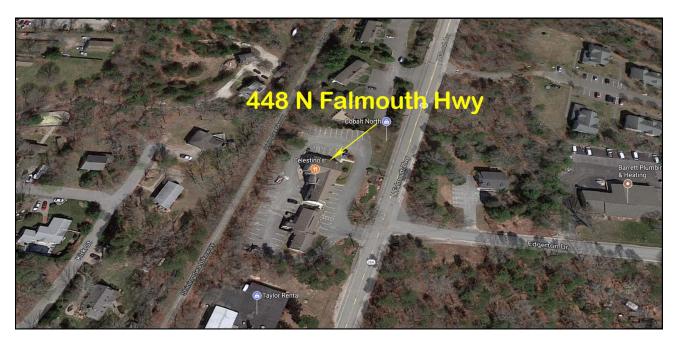

### 448 N FALMOUTH HWY - N FALMOUTH, MA

- 1,518± SF \$16/SF NNN
- GLA Professional Office Space
- Visible Location on North Falmouth Highway Signage
- Close Proximity to Highway Access
- On Site Parking