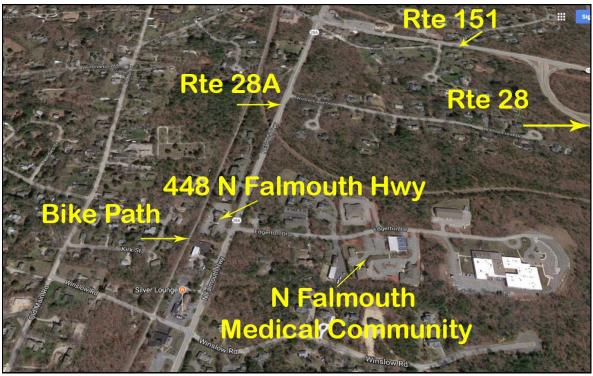

### 448 N FALMOUTH HWY - N FALMOUTH, MA

- 1,518± SF \$16/SF NNN
- GLA Professional Office Space
- Visible Location on North Falmouth Highway Signage
- Close Proximity to Highway Access
- On Site Parking