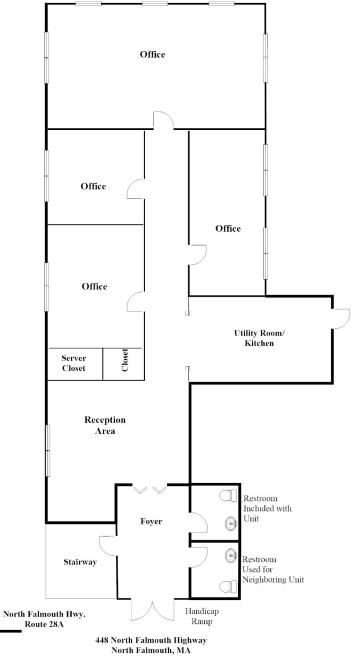

### **EXCELLENT COMMERCIAL LOCATION**

#### PROFESSIONAL SPACE

### **FOR LEASE**

### 448 N FALMOUTH HWY - N FALMOUTH, MA



- 1,518± SF \$16/SF NNN
- GLA Professional Office Space
- Visible Location on North Falmouth Highway Signage
- Close Proximity to Highway Access
- On Site Parking



#### Hartel Commercial Real Estate

230 Jones Rd/Ste 6/Falmouth, MA 40 Willard St/Ste 207/Quincy, MA



## HARTEL COMMERCIAL REAL ESTATE

Strategic Real Estate Services





**GLA** 1,518± SF

**Location** High Visibility North Falmouth Highway

Parking Onsite

**Zoning** LIA - Light Industrial A

Signage Available





### Floor Plan





#### Hartel Commercial Real Estate

230 Jones Rd/Ste 6/Falmouth, MA 40 Willard St/Ste 207/Quincy, MA









#### Hartel Commercial Real Estate

230 Jones Rd/Ste 6/Falmouth, MA 40 Willard St/Ste 207/Quincy, MA