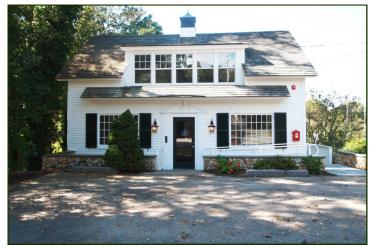

#### 550 West Falmouth Highway - West Falmouth, MA

his property is located on the busy stretch of West Falmouth Highway, aka Route 28A and close to Route 28. Excellent visibility in a heavily traveled year round area. This building is comprised of two units, one residential condominium on the upper level and the lower level with 1,920 SF of commercial space. Parking in front and a large parking area in the rear is a plus for any entity. West Falmouth Highway has a diverse mix of buildings and businesses. The area is comprised of mostly residential, retail and professional office uses. Route 28 is less than one mile and has easy access to points north and south. This space is of high end buildout and quality and this location is prime for any allowed business.