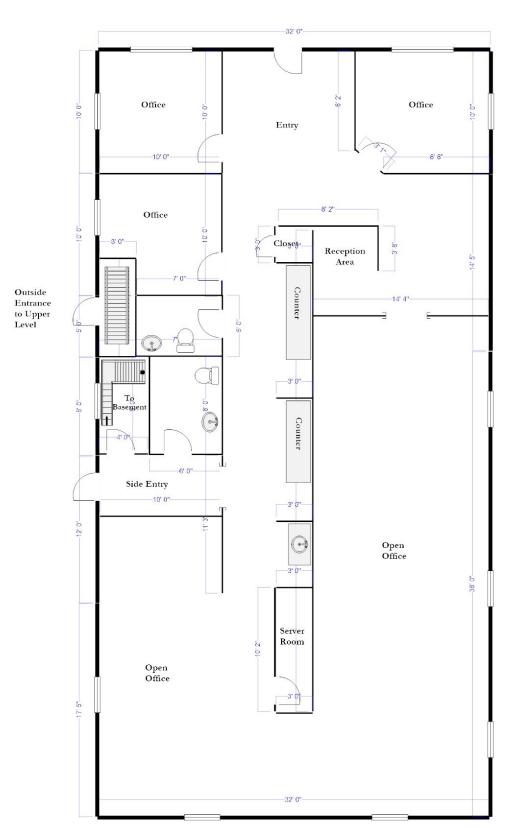

y - West Falmouth, MA

his property is located on the busy stretch of West Falmouth Highway, aka Route 28A and close to Route 28. Excellent visibility in a heavily traveled year round area. This building is comprised of two units, one residential condominium on the upper level and the lower level with 1,920 SF of commercial space. Parking in front and a large parking area in the rear is a plus for any entity. West Falmouth Highway has a diverse mix of buildings and businesses. The area is comprised of mostly residential, retail and professional office uses. Route 28 is less than one mile and has easy access to points north and south. This space is of high end buildout and quality and this location is prime for any allowed business.





Strategic Real Estate Services

#### **FLOOR PLAN**





Strategic Real Estate Services

#### **Satellites**