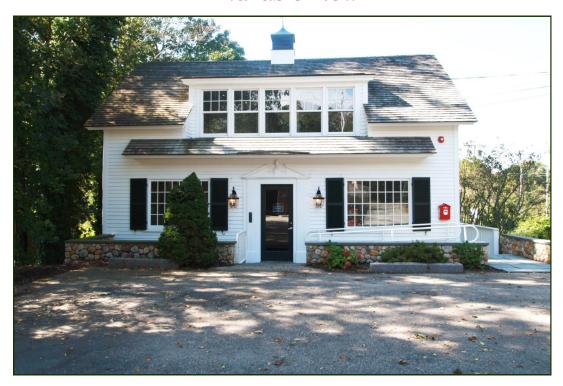

### 550 West Falmouth Highway

West Falmouth, MA

Available Now

#### 550 West Falmouth Highway - West Falmouth, MA

his property is located on the busy stretch of West Falmouth Highway, aka Route 28A and close to Route 28. Excellent visibility in a heavily traveled year round area. This building is comprised of two units, one residential condominium on the upper level and the lower level with 1,920 SF of commercial space. Parking in front and a large parking area in the rear is a plus for any entity. West Falmouth Highway has a diverse mix of buildings and businesses. The area is comprised of mostly residential, retail and professional office uses. Route 28 is less than one mile and has easy access to points north and south. This space is of high end buildout and quality and this location is prime for any allowed business.