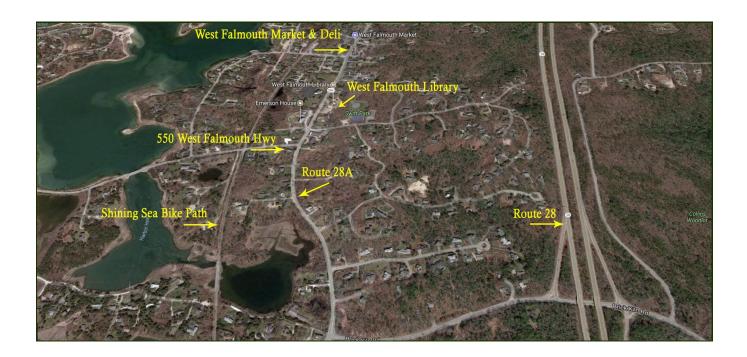

#### 550 West Falmouth Highway - West Falmouth, MA

his property is located on the busy stretch of West Falmouth Highway, aka Route 28A and close to Route 28. Excellent visibility in a heavily traveled year round area. This building is comprised of two units, one residential condominium on the upper level and the lower level with 1,920 SF of commercial space. Parking in front and a large parking area in the rear is a plus for any entity. West Falmouth Highway has a diverse mix of buildings and businesses. The area is comprised of mostly residential, retail and professional office uses. Route 28 is less than one mile and has easy access to points north and south. This space is of high end buildout and quality and this location is prime for any allowed business.

#### **Satellites**