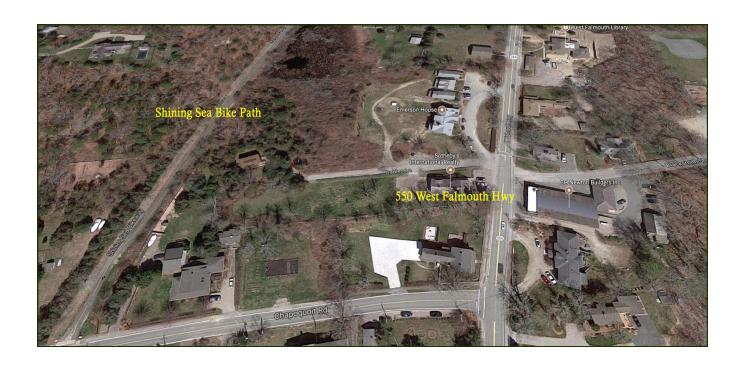

y stretch of West Falmouth Highway, aka Route 28A and close to Route 28. Excellent visibility in a heavily traveled year round area. This building is comprised of two units, one residential condominium on the upper level and the lower level with 1,920 SF of commercial space. Parking in front and a large parking area in the rear is a plus for any entity. West Falmouth Highway has a diverse mix of buildings and businesses. The area is comprised of mostly residential, retail and professional office uses. Route 28 is less than one mile and has easy access to points north and south. This space is of high end buildout and quality and this location is prime for any allowed business.





Strategic Real Estate Services

#### **FLOOR PLAN**





Strategic Real Estate Services

#### **Satellites**