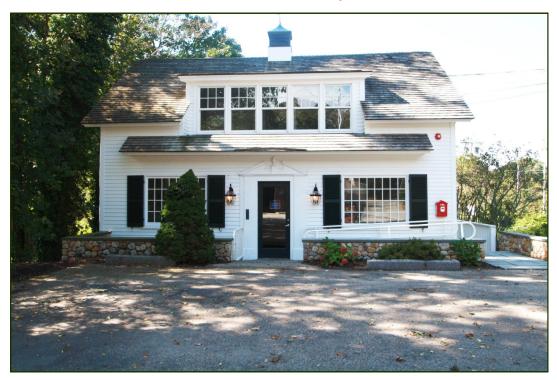

## 550 West Falmouth Highway

West Falmouth, MA

Available Now for \$14/SF NNN

#### 550 West Falmouth Highway - West Falmouth, MA

his property is located on the busy stretch of West Falmouth Highway, aka Route 28A and close to Route 28. Excellent visibility in a heavily traveled year round area. This building is comprised of two units, one residential condominium on the upper level and the lower level with 1,920 SF of commercial space. Parking in front and a large parking area in the rear is a plus for any entity. West Falmouth Highway has a diverse mix of buildings and businesses. The area is comprised of mostly residential, retail and professional office uses. Route 28 is less than one mile and has easy access to points north and south. This space is of high end buildout and quality and this location is prime for any allowed business.