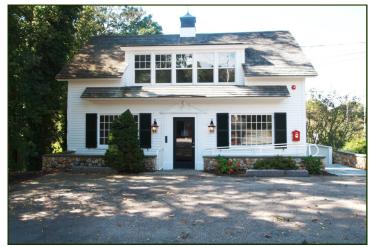

## 550 West Falmouth Highway

West Falmouth, MA

Available Now for \$14/SF NNN

## *\$14/SF NNN*

- Five Rooms with 1,920± SF Office/Retail Space
- Busy Location Year Round West Falmouth Highway
- Basement Storage Available Inquire for Details
- Front and Rear Parking Large Lot in Rear

#### 550 West Falmouth Highway - West Falmouth, MA

his property is located on the busy stretch of West Falmouth Highway, aka Route 28A and close to Route 28. Excellent visibility in a heavily traveled year round area. This building is comprised of two units, one residential condominium on the upper level and the lower level with 1,920 SF of commercial space. Parking in front and a large parking area in the rear is a plus for any entity. West Falmouth Highway has a diverse mix of buildings and businesses. The area is comprised of mostly residential, retail and professional office uses. Route 28 is less than one mile and has easy access to points north and south. This space is of high end buildout and quality and this location is prime for any allowed business.