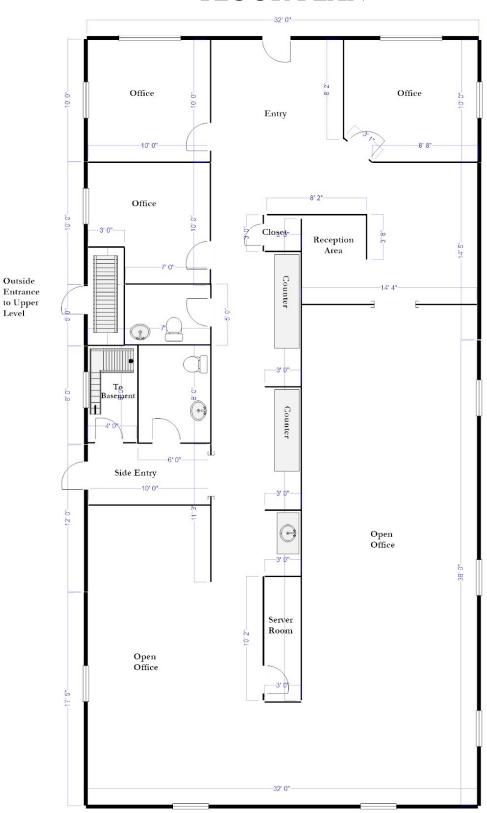

y - West Falmouth, MA

his property is located on the busy stretch of West Falmouth Highway, aka Route 28A and close to Route 28. Excellent visibility in a heavily traveled year round area. This building is comprised of two units, one residential condominium on the upper level and the lower level with 1,920 SF of commercial space. Parking in front and a large parking area in the rear is a plus for any entity. West Falmouth Highway has a diverse mix of buildings and businesses. The area is comprised of mostly residential, retail and professional office uses. Route 28 is less than one mile and has easy access to points north and south. This space is of high end buildout and quality and this location is prime for any allowed business.





Strategic Real Estate Services

#### **FLOOR PLAN**





Strategic Real Estate Services

#### **Satellites**