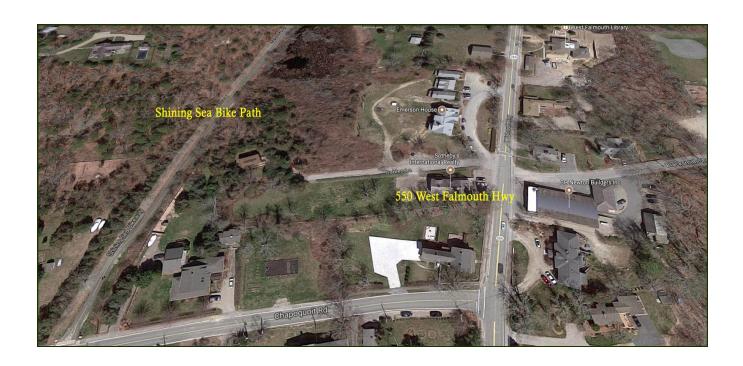

#### **Satellites**

#### 550 West Falmouth Highway - West Falmouth, MA

his property is located on the busy stretch of West Falmouth Highway, aka Route 28A and close to Route 28. Excellent visibility in a heavily traveled year round area. This building is comprised of two units, one residential condominium on the upper level and the lower level with 1,920 SF of commercial space. Parking in front and a large parking area in the rear is a plus for any entity. West Falmouth Highway has a diverse mix of buildings and businesses. The area is comprised of mostly residential, retail and professional office uses. Route 28 is less than one mile and has easy access to points north and south. This space is of high end buildout and quality and this location is prime for any allowed business.