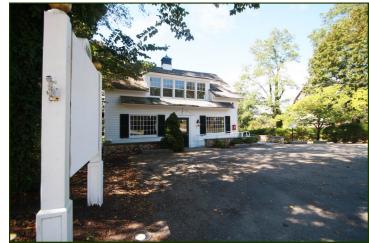

## 550 West Falmouth Highway

West Falmouth, MA

Available Now for \$14/SF NNN

## *\$14/SF NNN*

- Five Rooms with 1,920± SF Office/Retail Space
- Busy Location Year Round West Falmouth Highway
- Basement Storage Available Inquire for Details
- Front and Rear Parking Large Lot in Rear

#### 550 West Falmouth Highway - West Falmouth, MA

his property is located on the busy stretch of West Falmouth Highway, aka Route 28A and close to Route 28. Excellent visibility in a heavily traveled year round area. This building is comprised of two units, one residential condominium on the upper level and the lower level with 1,920 SF of commercial space. Parking in front and a large parking area in the rear is a plus for any entity. West Falmouth Highway has a diverse mix of buildings and businesses. The area is comprised of mostly residential, retail and professional office uses. Route 28 is less than one mile and has easy access to points north and south. This space is of high end buildout and quality and this location is prime for any allowed business.