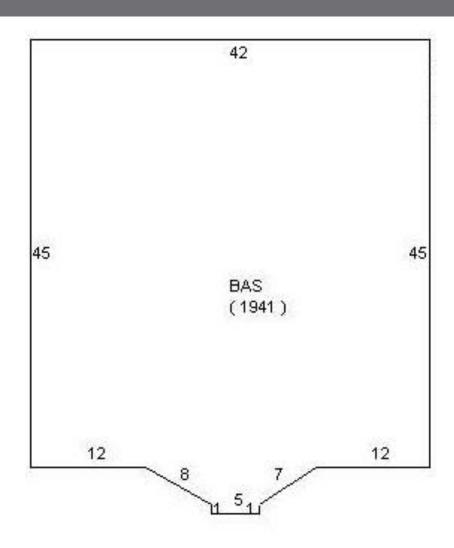

### Floor Plan ~ Sketch

# Property Synopsis

- Offered for Lease at \$2,200/Month plus Utilities is a one story floor front  $1.941 \pm SF$  Retail/Office Space at the busy junction of Rtes 28A & 151.
- □ This space offers large rooms for retail or professional office with a private bath en suite. There is a side exit from the space as well. Building signage and road signage is a plus giving maximum exposure in an already busy area of many complimentary businesses. This space was formerly occupied by a real estate office and would be perfect for any business or retail. Completely Renovated.