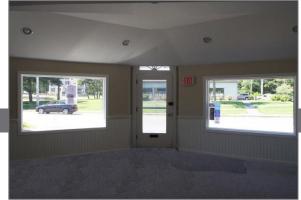

# Property Synopsis

- Offered for Lease at \$2,200/Month plus Utilities is a one story floor front  $1.941 \pm SF$  Retail/Office Space at the busy junction of Rtes 28A & 151.
- □ This space offers large rooms for retail or professional office with a private bath en suite. There is a side exit from the space as well. Building signage and road signage is a plus giving maximum exposure in an already busy area of many complimentary businesses. This space was formerly occupied by a real estate office and would be perfect for any business or retail. Completely Renovated.