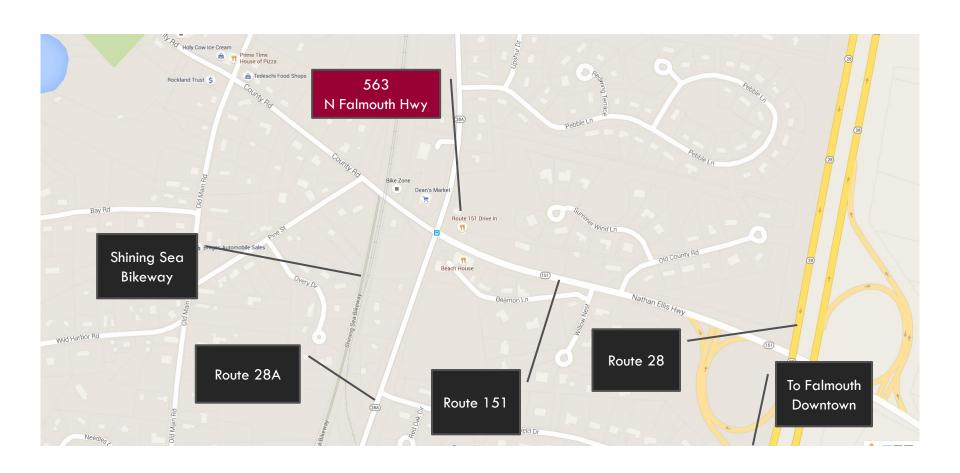

### Location

#### Area Overview

North Falmouth is the northern part of the town of Falmouth, so named, and located in a desirable area where there is water influence and/or rural countryside. North Falmouth Highway, aka Route 28A, runs parallel to Route 28, the Shining Sea Bikeway and Buzzards Bay. This area is highly sought after for the beautiful beaches and sunsets as well as the rural countryside. North Falmouth is bound to the north by the town of Pocasset, south by West Falmouth, east by Route 28 and west by Buzzards Bay. The area is comprised of mixed use businesses inter-spun with residential homes. The area is expanding yet keeping in character and charm of a small village.

Our subject property is located on the corner junction of Rtes 28A & 151. This area is busy year round with the expanding development and renovations of residential and commercial buildings. Directly across the street to the start of the Shining Sea Bikeway is our 1,941 SF retail/office space. Formerly a real estate office for several years, this is prime commercial space for any entity as this location has excellent exposure and visibility in a busy signaled intersection.