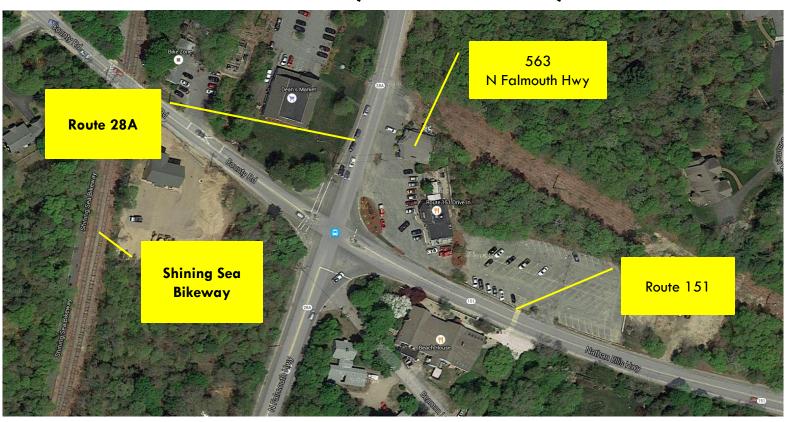

#### Satellite View

Our subject property is located on the corner junction of Rtes 28A & 151. This area is busy year round with the expanding development and renovations of residential and commercial buildings. Directly across the street to the start of the Shining Sea Bikeway is our 1,941 SF retail/office space. Formerly a real estate office for several years, this is prime commercial space for any entity as this location has excellent exposure and visibility in a busy signaled intersection.