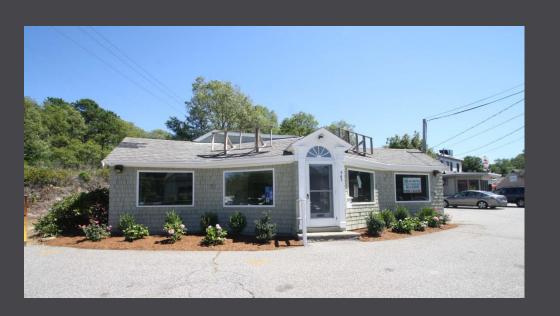

# **FOR LEASE** \$2,200/Mo.

Plus Utilities

Completely Renovated

1,941± SF ~ QUALITY RETAIL/OFFICE 563 N. FALMOUTH HWY./RTE 28A JUNCTION OF RTE 28A/RTE 151 N. FALMOUTH, MA

### FOR LEASE ~ \$2,200/Month Plus Utilities

- Retail/Office Use Completely Renovated
- $\square$  Location Right on Route 28A/N. Falmouth Hwy. .5 Mile of Rte 28
- □ 1,941 ± SF Space
- $\Box$  Lease \$2,200/Month Plus Utilities
- Display Windows
- □ Large Rooms, Retail or Professional Office
- Road & Building Signage with On-Site Parking
- High Traffic Area with Year Round Activity
- Access to Route 151 / Rte 28

Our subject property is located on the corner junction of Rtes 28A & 151. This area is busy year round with the expanding development and renovations of residential and commercial buildings. Directly across the street to the start of the Shining Sea Bikeway is our 1,941 SF retail/office space. Formerly a real estate office for several years, this is prime commercial space for any entity as this location has excellent exposure and visibility in a busy signaled intersection.

# Property Synopsis

- Offered for Lease at \$2,200/Month plus Utilities is a one story floor front  $1.941 \pm SF$  Retail/Office Space at the busy junction of Rtes 28A & 151.
- □ This space offers large rooms for retail or professional office with a private bath en suite. There is a side exit from the space as well. Building signage and road signage is a plus giving maximum exposure in an already busy area of many complimentary businesses. This space was formerly occupied by a real estate office and would be perfect for any business or retail. Completely Renovated.