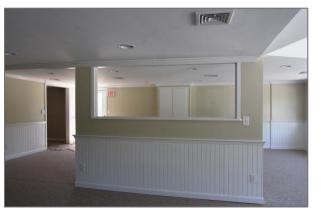

# Property Synopsis

- Offered for Lease at \$2,200/Month plus Utilities is a one story floor front  $1.941 \pm SF$  Retail/Office Space at the busy junction of Rtes 28A & 151.
- □ This space offers large rooms for retail or professional office with a private bath en suite. There is a side exit from the space as well. Building signage and road signage is a plus giving maximum exposure in an already busy area of many complimentary businesses. This space was formerly occupied by a real estate office and would be perfect for any business or retail. Completely Renovated.

# Visuals