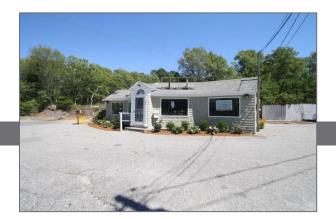

# **FOR LEASE** \$2,200/Mo.

Plus Utilities

Completely Renovated

1,941± SF ~ QUALITY RETAIL/OFFICE 563 N. FALMOUTH HWY./RTE 28A JUNCTION OF RTE 28A/RTE 151 N. FALMOUTH, MA

Our subject property is located on the corner junction of Rtes 28A & 151. This area is busy year round with the expanding development and renovations of residential and commercial buildings. Directly across the street to the start of the Shining Sea Bikeway is our 1,941 SF retail/office space. Formerly a real estate office for several years, this is prime commercial space for any entity as this location has excellent exposure and visibility in a busy signaled intersection.

# Property Synopsis

- Offered for Lease at \$2,200/Month plus Utilities is a one story floor front  $1.941 \pm SF$  Retail/Office Space at the busy junction of Rtes 28A & 151.
- □ This space offers large rooms for retail or professional office with a private bath en suite. There is a side exit from the space as well. Building signage and road signage is a plus giving maximum exposure in an already busy area of many complimentary businesses. This space was formerly occupied by a real estate office and would be perfect for any business or retail. Completely Renovated.