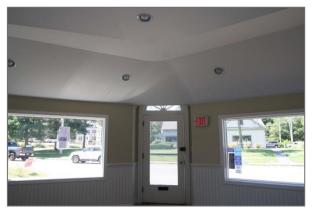

# Property Synopsis

- Offered for Lease at \$2,200/Month plus Utilities is a one story floor front  $1.941 \pm SF$  Retail/Office Space at the busy junction of Rtes 28A & 151.
- □ This space offers large rooms for retail or professional office with a private bath en suite. There is a side exit from the space as well. Building signage and road signage is a plus giving maximum exposure in an already busy area of many complimentary businesses. This space was formerly occupied by a real estate office and would be perfect for any business or retail. Completely Renovated.