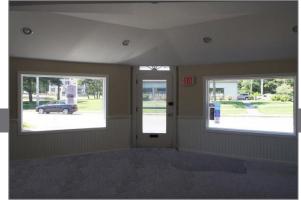

### Property Synopsis

- Offered for Lease at \$2,500/Month plus Utilities is a one story floor front  $1,941\pm SF$  Retail/Office Space at the busy junction of Rtes 28A & 151.
- □ This space offers large rooms for retail or professional office with a private bath en suite. There is a side exit from the space as well. Building signage and road signage is a plus giving maximum exposure in an already busy area of many complimentary businesses. This space was formerly occupied by a real estate office and would be perfect for any business or retail. Completely Renovated.