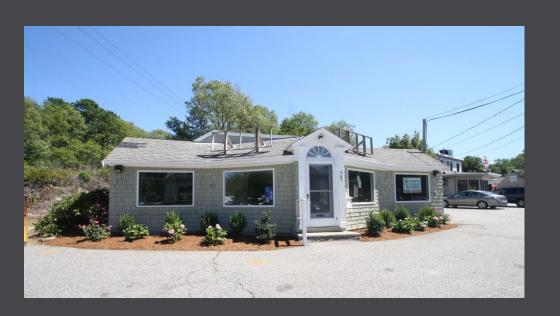

# **FOR LEASE** \$2,500/Mo.

Plus Utilities

Completely Renovated

## 1,941± SF ~ QUALITY RETAIL/OFFICE 563 N. FALMOUTH HWY./RTE 28A JUNCTION OF RTE 28A/RTE 151 N. FALMOUTH, MA

#### FOR LEASE ~ \$2,500/Month Plus Utilities

- Retail/Office Use Completely Renovated
- $\square$  Location Right on Route 28A/N. Falmouth Hwy. .5 Mile of Rte 28
- □ 1,941 ± SF Space
- □ Lease \$2,500/Month Plus Utilities
- Display Windows
- □ Large Rooms, Retail or Professional Office
- Road & Building Signage with On-Site Parking
- High Traffic Area with Year Round Activity
- Access to Route 151 / Rte 28

Our subject property is located on the corner junction of Rtes 28A & 151. This area is busy year round with the expanding development and renovations of residential and commercial buildings. Directly across the street to the start of the Shining Sea Bikeway is our 1,941 SF retail/office space. Formerly a real estate office for several years, this is prime commercial space for any entity as this location has excellent exposure and visibility in a busy signaled intersection.

### Property Synopsis

- Offered for Lease at \$2,500/Month plus Utilities is a one story floor front  $1,941\pm SF$  Retail/Office Space at the busy junction of Rtes 28A & 151.
- □ This space offers large rooms for retail or professional office with a private bath en suite. There is a side exit from the space as well. Building signage and road signage is a plus giving maximum exposure in an already busy area of many complimentary businesses. This space was formerly occupied by a real estate office and would be perfect for any business or retail. Completely Renovated.