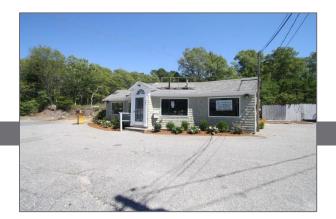

# **FOR LEASE** \$2,500/Mo.

Plus Utilities

Completely Renovated

## 1,941± SF ~ QUALITY RETAIL/OFFICE 563 N. FALMOUTH HWY./RTE 28A JUNCTION OF RTE 28A/RTE 151 N. FALMOUTH, MA

Our subject property is located on the corner junction of Rtes 28A & 151. This area is busy year round with the expanding development and renovations of residential and commercial buildings. Directly across the street to the start of the Shining Sea Bikeway is our 1,941 SF retail/office space. Formerly a real estate office for several years, this is prime commercial space for any entity as this location has excellent exposure and visibility in a busy signaled intersection.

### Property Synopsis

- Offered for Lease at \$2,500/Month plus Utilities is a one story floor front  $1,941\pm SF$  Retail/Office Space at the busy junction of Rtes 28A & 151.
- □ This space offers large rooms for retail or professional office with a private bath en suite. There is a side exit from the space as well. Building signage and road signage is a plus giving maximum exposure in an already busy area of many complimentary businesses. This space was formerly occupied by a real estate office and would be perfect for any business or retail. Completely Renovated.