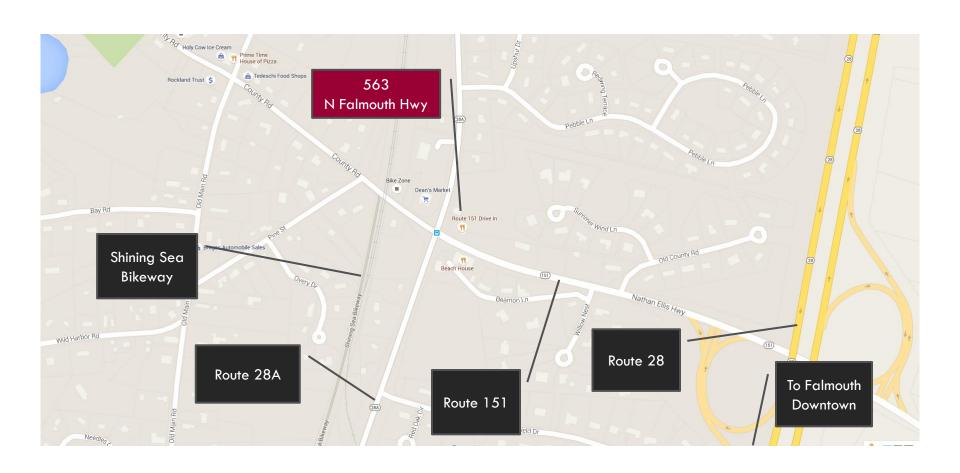

#### Location

#### Area Overview

North Falmouth is the northern part of the town of Falmouth, so named, and located in a desirable area where there is water influence and/or rural countryside. North Falmouth Highway, aka Route 28A, runs parallel to Route 28, the Shining Sea Bikeway and Buzzards Bay. This area is highly sought after for the beautiful beaches and sunsets as well as the rural countryside. North Falmouth is bound to the north by the town of Pocasset, south by West Falmouth, east by Route 28 and west by Buzzards Bay. The area is comprised of mixed use businesses inter-spun with residential homes. The area is expanding yet keeping in character and charm of a small village.

Our subject property is located on the corner junction of Rtes 28A & 151. This area is busy year round with the expanding development and renovations of residential and commercial buildings. Directly across the street to the start of the Shining Sea Bikeway is our 1,941 SF retail/office space. Formerly a real estate office for several years, this is prime commercial space for any entity as this location has excellent exposure and visibility in a busy signaled intersection.