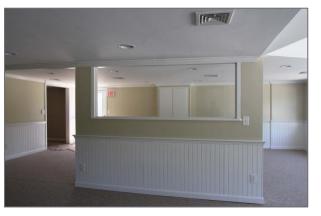

### Property Synopsis

- Offered for Lease at \$2,500/Month plus Utilities is a one story floor front  $1,941\pm SF$  Retail/Office Space at the busy junction of Rtes 28A & 151.
- □ This space offers large rooms for retail or professional office with a private bath en suite. There is a side exit from the space as well. Building signage and road signage is a plus giving maximum exposure in an already busy area of many complimentary businesses. This space was formerly occupied by a real estate office and would be perfect for any business or retail. Completely Renovated.