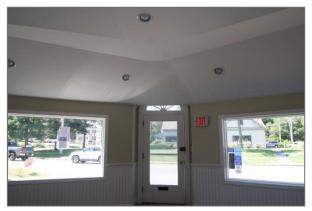

### Property Synopsis

- Offered for Lease at \$2,500/Month plus Utilities is a one story floor front  $1,941\pm SF$  Retail/Office Space at the busy junction of Rtes 28A & 151.
- □ This space offers large rooms for retail or professional office with a private bath en suite. There is a side exit from the space as well. Building signage and road signage is a plus giving maximum exposure in an already busy area of many complimentary businesses. This space was formerly occupied by a real estate office and would be perfect for any business or retail. Completely Renovated.