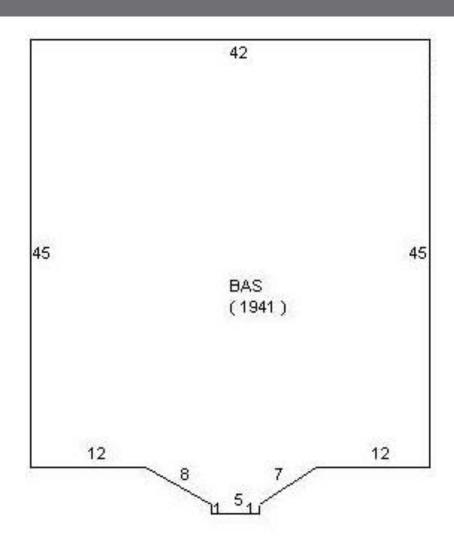

#### Floor Plan ~ Sketch

### Property Synopsis

- Offered for Lease at \$2,500/Month plus Utilities is a one story floor front  $1,941\pm SF$  Retail/Office Space at the busy junction of Rtes 28A & 151.
- □ This space offers large rooms for retail or professional office with a private bath en suite. There is a side exit from the space as well. Building signage and road signage is a plus giving maximum exposure in an already busy area of many complimentary businesses. This space was formerly occupied by a real estate office and would be perfect for any business or retail. Completely Renovated.