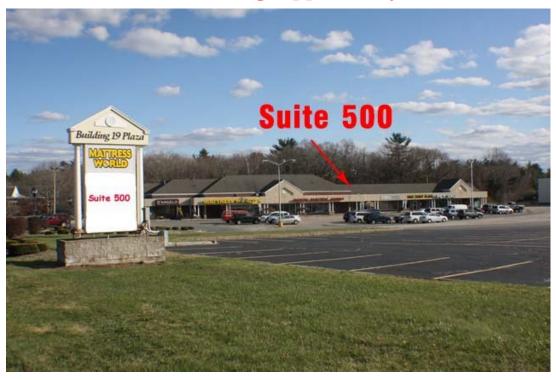

## 409 Columbia Road - aka Route 53 - Hanover, MA Columbia Road Plaza

**Leasing Opportunity** 

- \* SUITE 500 AVAILABLE 1,789 SF NEWLY RENOVATED 2 BATHS, NATURAL LIGHTING
  - \* OFFERED AT \$16/SF GROSS PLUS UTILITIES
  - \* LOCATED ON COLUMBIA ROAD AKA ROUTE 53 ZONED BUSINESS DISTRICT
    - \* HIGH VISIBILITY ON MAJOR ROAD BUSY COMMERCIAL DISTRICT

## 409 Columbia Road - aka Route 53 - Hanover

he units are located in the Tractor Supply Plaza which is located in the Columbia Road business district of Route 53 in the Town of Hanover. There are two units available in the main building which is located adjacent to the Tractor Supply building. This is a high visibility, heavily traveled year round area. Complimentary businesses are located in the immediate neighborhood. Turnover is very low with