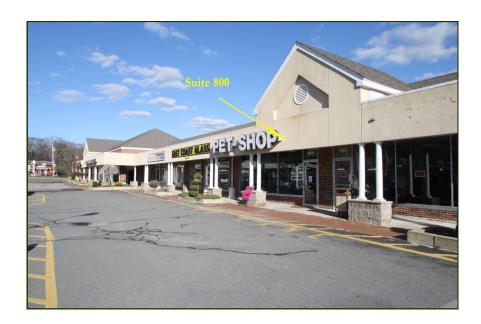

#### 409 Columbia Road - aka Route 53 - Hanover, MA Columbia Road Plaza

**Leasing Opportunity** 

- \* SUITE 800 AVAILABLE 2,750 SF AVAILABLE ON MAY 1, 2018
  - \* OFFERED AT \$12/SF NNN
- \* LOCATED ON COLUMBIA ROAD AKA ROUTE 53 ZONED BUSINESS DISTRICT
  - \* HIGH VISIBILITY ON MAJOR ROAD BUSY COMMERCIAL DISTRICT