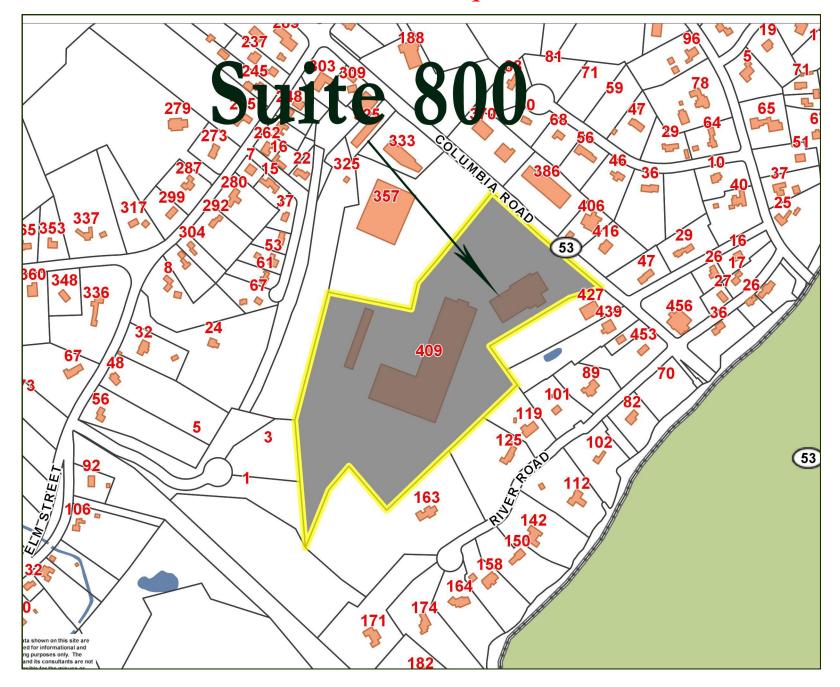

#### HARTEL COMMERCIAL REAL ESTATE



Strategic Real Estate Services

#### 409 Columbia Road - aka Route 53 - Hanover, MA Columbia Road Plaza

**Leasing Opportunity** 



- \* SUITE 800 AVAILABLE 2,750 SF AVAILABLE ON MAY 1, 2018
  - \* OFFERED AT \$12/SF NNN
- \* LOCATED ON COLUMBIA ROAD AKA ROUTE 53 ZONED BUSINESS DISTRICT
  - \* HIGH VISIBILITY ON MAJOR ROAD BUSY COMMERCIAL DISTRICT





Strategic Real Estate Services





## **Satellite Views**



## Assessor Map





# HARTEL COMMERCIAL REAL ESTATE

Strategic Real Estate Services

#### 409 Columbia Road - aka Route 53 - Hanover

he units are located in the Building 19 Plaza which is located in the Columbia Road business district of Route 53 in the Town of Hanover. There is one unit available in the main building which is located adjacent to the former Building 19 building, which is currently occupied by Tractor Supply. This is a high visibility, heavily traveled year round area. Complimentary businesses are located in the immediate neighborhood. Turnover is very low with tenants.

Long Term Leases - Available.