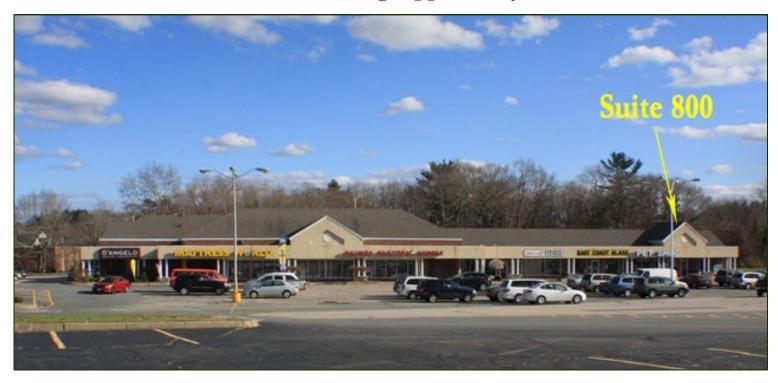

#### 409 Columbia Road - aka Route 53 - Hanover, MA Columbia Road Plaza

**Leasing Opportunity** 

- \* SUITE 800 AVAILABLE 2,750 SF AVAILABLE ON MAY 1, 2018
  - \* OFFERED AT \$12/SF NNN
- \* LOCATED ON COLUMBIA ROAD AKA ROUTE 53 ZONED BUSINESS DISTRICT
  - \* HIGH VISIBILITY ON MAJOR ROAD BUSY COMMERCIAL DISTRICT

#### 409 Columbia Road - aka Route 53 - Hanover

he units are located in the Building 19 Plaza which is located in the Columbia Road business district of Route 53 in the Town of Hanover. There is one unit available in the main building which is located adjacent to the former Building 19 building, which is currently occupied by Tractor Supply. This is a high visibility, heavily traveled year round area. Complimentary businesses are located in the immediate neighborhood. Turnover is very low with tenants.