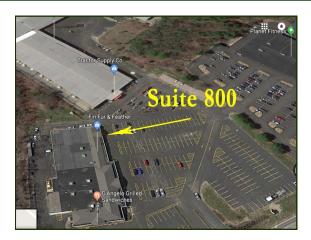

#### HARTEL COMMERCIAL REAL ESTATE



Strategic Real Estate Services

#### 409 Columbia Road - aka Route 53 - Hanover, MA Columbia Road Plaza

**Leasing Opportunity** 



- \* SUITE 800 AVAILABLE 2,750 SF AVAILABLE ON MAY 1, 2018
  - \* OFFERED AT \$12/SF NNN
- \* LOCATED ON COLUMBIA ROAD AKA ROUTE 53 ZONED BUSINESS DISTRICT
  - \* HIGH VISIBILITY ON MAJOR ROAD BUSY COMMERCIAL DISTRICT





Strategic Real Estate Services





## **Satellite Views**



## Assessor Map





# HARTEL COMMERCIAL REAL ESTATE

Strategic Real Estate Services

#### 409 Columbia Road - aka Route 53 - Hanover

he units are located in the Building 19 Plaza which is located in the Columbia Road business district of Route 53 in the Town of Hanover. There is one unit available in the main building which is located adjacent to the former Building 19 building, which is currently occupied by Tractor Supply. This is a high visibility, heavily traveled year round area. Complimentary businesses are located in the immediate neighborhood. Turnover is very low with tenants.

Long Term Leases - Available.