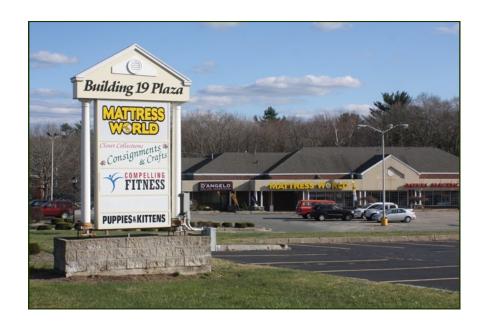

#### 409 Columbia Road - aka Route 53 - Hanover

he units are located in the Building 19 Plaza which is located in the Columbia Road business district of Route 53 in the Town of Hanover. There is one unit available in the main building which is located adjacent to the former Building 19 building, which is currently occupied by Tractor Supply. This is a high visibility, heavily traveled year round area. Complimentary businesses are located in the immediate neighborhood. Turnover is very low with tenants.