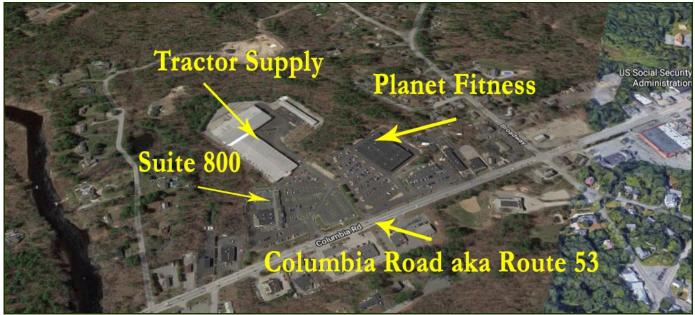

## **Satellite Views**

#### 409 Columbia Road - aka Route 53 - Hanover

he units are located in the Building 19 Plaza which is located in the Columbia Road business district of Route 53 in the Town of Hanover. There is one unit available in the main building which is located adjacent to the former Building 19 building, which is currently occupied by Tractor Supply. This is a high visibility, heavily traveled year round area. Complimentary businesses are located in the immediate neighborhood. Turnover is very low with tenants.