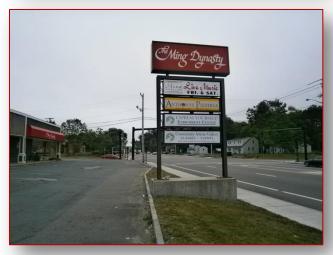

#### Unit 760 FOR LEASE ~ \$15/SF/NNN

- □ Retail Use 1<sup>st</sup> Floor Available
- Location Adjacent to Route 3 Exit 12
- □ 1,402± SF Space
- □ Lease \$15/SF/NNN
- Open Bright Space with two plus offices and open areas
- Two private baths en suite
- Road & Building Signage with On-Site Parking
- High Traffic Area with Year Round Activity

#### Area Overview

- □ The town of Marshfield is located 27 miles from Boston's business district in the southeastern section of Massachusetts. There is direct access to Route 3 at exit 12, less than one mile north.
- This location is in a high traffic area less than one mile from Exit 12 on Route 3. Area businesses include restaurants, office buildings, coffee shops, super markets and shopping plazas.
- This space contains 1,402± SF on the first floor, with on-site parking. The space is in good condition and in a good location, on Route 139, with close proximity to all area businesses and major highway, Routes 3 & 3A.

## Visuals