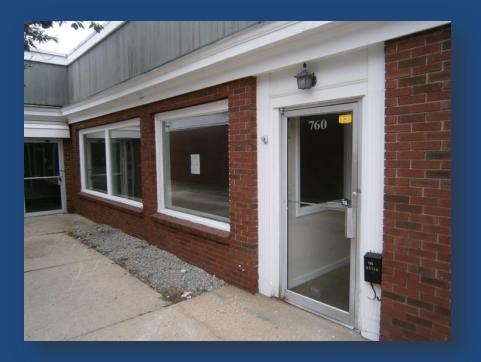

# FOR LEASE \$15/SF/NNN **Unit 760**

1,402± SF ~ QUALITY OFFICE SPACE 760-768 PLAIN STREET / RTE 139 MARSHFIELD, MA

#### Unit 760 FOR LEASE ~ \$15/SF/NNN

- □ Retail Use 1<sup>st</sup> Floor Available
- Location Adjacent to Route 3 Exit 12
- □ 1,402± SF Space
- □ Lease \$15/SF/NNN
- Open Bright Space with two plus offices and open areas
- Two private baths en suite
- Road & Building Signage with On-Site Parking
- High Traffic Area with Year Round Activity

## Property Synopsis

- □ Offered for Lease is Unit 760 with 1,402± SF of Retail Space at 760-768 Plain Street, Route 139, in Marshfield.
- This space offers a large bright open area with professional offices. There are two private baths and two plus offices. Building & road signage give good exposure in an already busy area of many complimentary businesses.