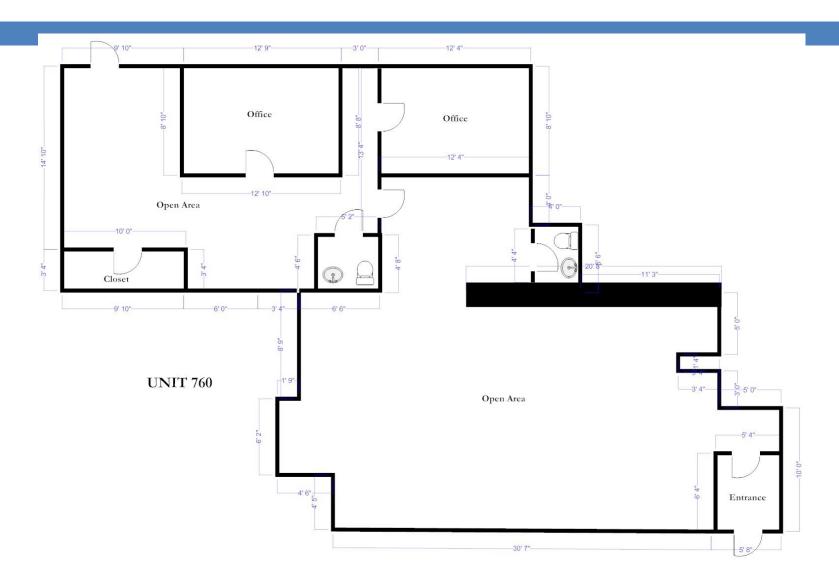

#### Unit 760 FOR LEASE ~ \$15/SF/NNN

- □ Retail Use 1<sup>st</sup> Floor Available
- Location Adjacent to Route 3 Exit 12
- □ 1,402± SF Space
- □ Lease \$15/SF/NNN
- Open Bright Space with two plus offices and open areas
- Two private baths en suite
- Road & Building Signage with On-Site Parking
- High Traffic Area with Year Round Activity

## Property Synopsis

- □ Offered for Lease is Unit 760 with 1,402± SF of Retail Space at 760-768 Plain Street, Route 139, in Marshfield.
- This space offers a large bright open area with professional offices. There are two private baths and two plus offices. Building & road signage give good exposure in an already busy area of many complimentary businesses.

# Floorplan