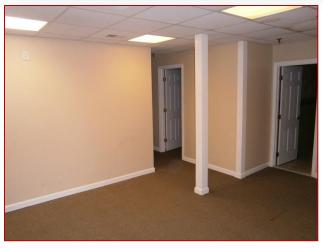

#### Unit 760 FOR LEASE ~ \$15/SF/NNN

- □ Retail Use 1<sup>st</sup> Floor Available
- Location Adjacent to Route 3 Exit 12
- □ 1,402± SF Space
- □ Lease \$15/SF/NNN
- Open Bright Space with two plus offices and open areas
- Two private baths en suite
- Road & Building Signage with On-Site Parking
- High Traffic Area with Year Round Activity

## Property Synopsis

- □ Offered for Lease is Unit 760 with 1,402± SF of Retail Space at 760-768 Plain Street, Route 139, in Marshfield.
- This space offers a large bright open area with professional offices. There are two private baths and two plus offices. Building & road signage give good exposure in an already busy area of many complimentary businesses.

# Floorplan