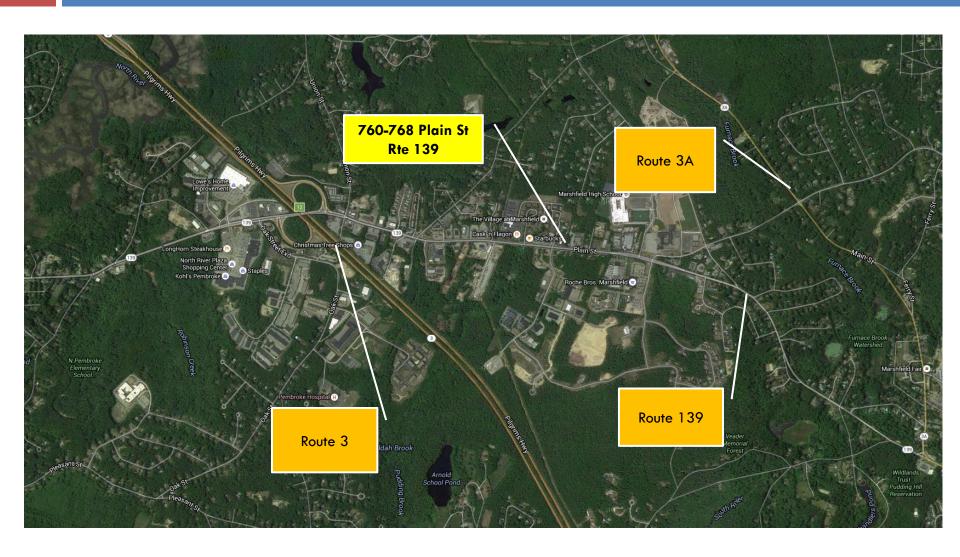

#### Area Overview

- □ The town of Marshfield is located 27 miles from Boston's business district in the southeastern section of Massachusetts. There is direct access to Route 3 at exit 12, less than one mile north.
- This location is in a high traffic area less than one mile from Exit 12 on Route 3. Area businesses include restaurants, office buildings, coffee shops, super markets and shopping plazas.
- This space contains 1,402± SF on the first floor, with on-site parking. The space is in good condition and in a good location, on Route 139, with close proximity to all area businesses and major highway, Routes 3 & 3A.

### Satellite