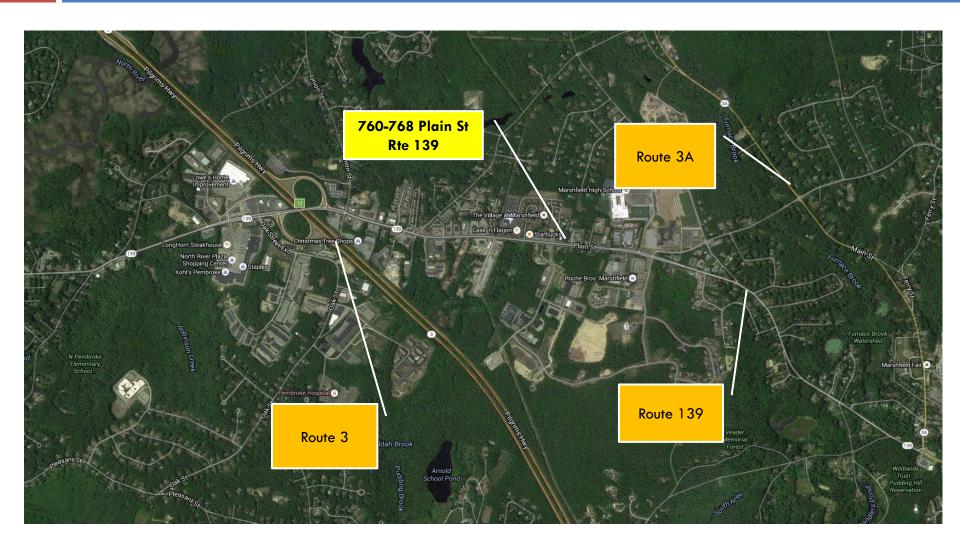

#### Area Overview

- The town of Marshfield is located 27 miles from Boston's business district in the southeastern section of Massachusetts. There is direct access to Route 3 at exit 12, less than one mile north.
- This location is in a high traffic area less than one mile from Exit 12 on Route 3. Area businesses include restaurants, office buildings, coffee shops, super markets and shopping plazas.
- This office contains 450± SF on the second floor, with on-site parking. The space is in good condition and in a good location, on Route 139, with close proximity to all area businesses and major highway, Routes 3 & 3A.

### Satellite