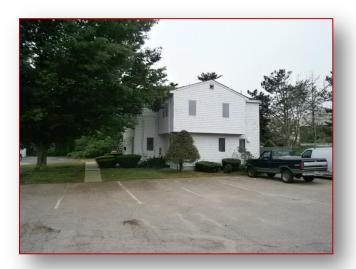

#### Area Overview

- The town of Marshfield is located 27 miles from Boston's business district in the southeastern section of Massachusetts. There is direct access to Route 3 at exit 12, less than one mile north.
- This location is in a high traffic area less than one mile from Exit 12 on Route 3. Area businesses include restaurants, office buildings, coffee shops, super markets and shopping plazas.
- This office contains 450± SF on the second floor, with on-site parking. The space is in good condition and in a good location, on Route 139, with close proximity to all area businesses and major highway, Routes 3 & 3A.

## **Property Synopsis**

- Offered for Lease is 450± SF of Professional Office Space at 760-768 Plain Street, Route 139, in Marshfield.
- This space offers a large bright room for professional office. There is building signage giving good exposure in an already busy area of many complimentary businesses.