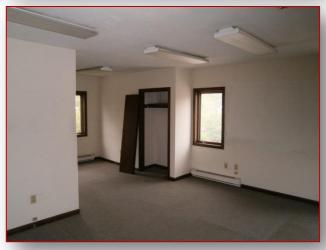

# FOR LEASE ~ \$500/Month

- □ Professional Office Use 2<sup>nd</sup> Floor Available July 1, 2016
- Location Adjacent to Route 3 Exit 12
- □ 450± SF Space -
- Lease \$500/Month/Landlord Pays Heat/Tenant Pays Electric
- Open Bright Space
- Building Signage with On-Site Parking
- High Traffic Area with Year Round Activity

#### Area Overview

- The town of Marshfield is located 27 miles from Boston's business district in the southeastern section of Massachusetts. There is direct access to Route 3 at exit 12, less than one mile north.
- This location is in a high traffic area less than one mile from Exit 12 on Route 3. Area businesses include restaurants, office buildings, coffee shops, super markets and shopping plazas.
- This office contains 450± SF on the second floor, with on-site parking. The space is in good condition and in a good location, on Route 139, with close proximity to all area businesses and major highway, Routes 3 & 3A.

## **Property Synopsis**

- Offered for Lease is 450± SF of Professional Office Space at 760-768 Plain Street, Route 139, in Marshfield.
- This space offers a large bright room for professional office. There is building signage giving good exposure in an already busy area of many complimentary businesses.