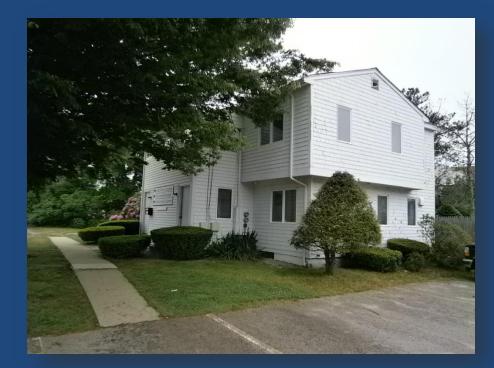

# 450± SF ~ QUALITY OFFICE SPACE 760-768 PLAIN STREET / RTE 139 MARSHFIELD, MA

# FOR LEASE ~ \$500/Month

- □ Professional Office Use 2<sup>nd</sup> Floor Available July 1, 2016
- Location Adjacent to Route 3 Exit 12
- □ 450± SF Space -
- Lease \$500/Month/Landlord Pays Heat/Tenant Pays Electric
- Open Bright Space
- Building Signage with On-Site Parking
- High Traffic Area with Year Round Activity

## **Property Synopsis**

- Offered for Lease is 450± SF of Professional Office Space at 760-768 Plain Street, Route 139, in Marshfield.
- This space offers a large bright room for professional office. There is building signage giving good exposure in an already busy area of many complimentary businesses.