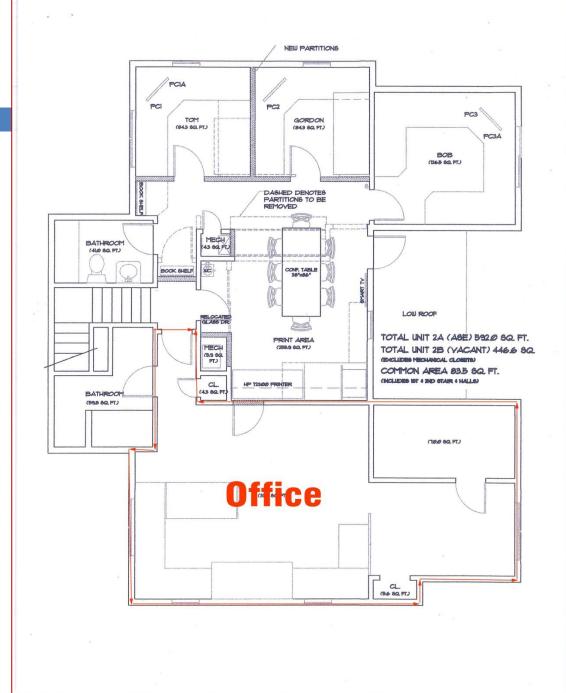

o Route 3 at exit 12, less than one mile north.
- This location is in a high traffic area less than one mile from Exit 12 on Route 3. Area businesses include restaurants, office buildings, coffee shops, super markets and shopping plazas.
- This office contains 450± SF on the second floor, with on-site parking. The space is in good condition and in a good location, on Route 139, with close proximity to all area businesses and major highway, Routes 3 & 3A.

## **Property Synopsis**

- Offered for Lease is 450± SF of Professional Office Space at 760-768 Plain Street, Route 139, in Marshfield.
- This space offers a large bright room for professional office. There is building signage giving good exposure in an already busy area of many complimentary businesses.

### Satellite



## Floor Plan



### Visuals